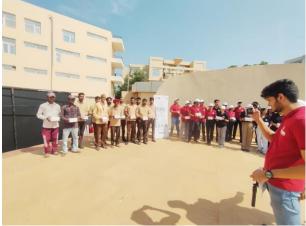

## Nukkad Natak

Nukkad Natak is an effective way to raise awareness about social issues. Through engaging performances, students can communicate important messages regarding hygiene, health, and environmental conservation.