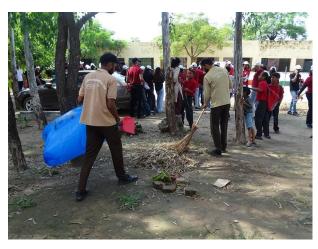

## **Cleanliness Drive**

The cleanliness drive organized by the university promotes a cleaner environment in the adopted village. The housekeeping staff and the NSS team conducted a cleaning session in the surrounding area of the school.