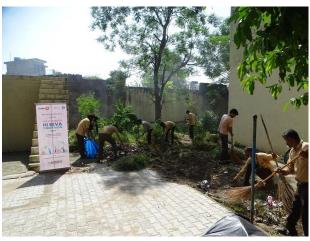

## **Cleanliness Drive**

The cleanliness drive organized by the university promotes a cleaner environment in the adopted village. The housekeeping staff and the NSS team conducted a cleaning session in the surrounding area of the school.