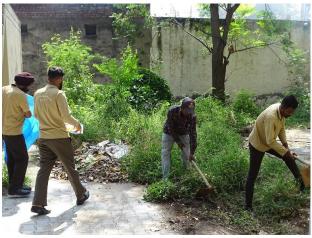

## **Cleanliness Drive**

The cleanliness drive organized by the university promotes a cleaner environment in the adopted village. The housekeeping staff and the NSS team conducted a cleaning session in the surrounding area of the school.