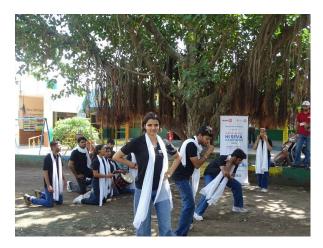

## Nukkad Natak

Nukkad Natak is an effective way to raise awareness about social issues. Through engaging performances, students can communicate important messages regarding hygiene, health, and environmental conservation.