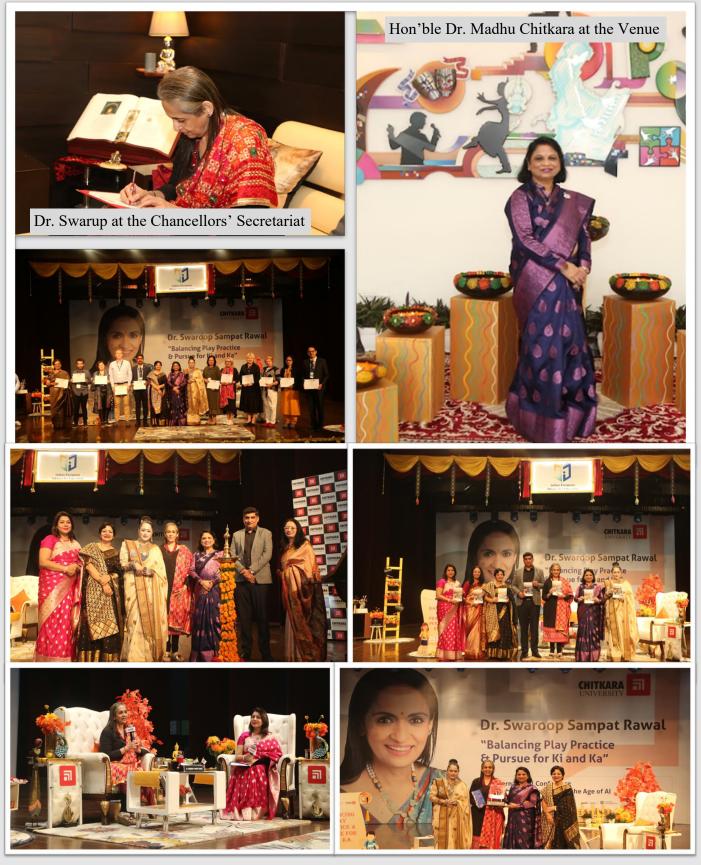

# DIWALI CELEBRATIONS Hon'ble Pro Chancellor Ma'am at The Chancellor Secretariat

NEWSLETTER - EDITION XV, OCT-DEC 2023, OFFICE OF ADMINISTRATION 46

CHITKARA

FESTIVAL OF LIGHT

भू

# **DIWALI CELEBRATIONS AT CAMPUS**

The celebrations of Diwali - the festivals of lights, at Chitkara University is always done with a lot of pomp and show at our campus. Every department / college chips in to get-together and celebrate and to decorate their venues with rangolis, *diyas* and flowers arrangements.

**ENITKARA** 

The celebrations start off with the get-together of the VC, Pro VCs, Deans and Directors with the Hon'ble Pro Chancellor at the Chancellor's Secretariat. The lamp lighting, gift distribution to each by Pro Chancellor Ma'am, the group photographs, and the scrumptious refreshments for all, chosen personally by Pro Chancellor Ma'am !!!

NEWSLETTER - EDITION XV, OCT-DEC 2023, OFFICE OF ADMINISTRATION 47

Lighting of a lamp is a very traditional way of starting any celebration in our culture and this act holds a multitude of profound implications and resonances. It can symbolize **the triumph of knowledge over ignorance, hope over despair, and light over darkness.** For Diwali - the festival of lights, the celebrations at our campus begins with Hon'ble Pro Chancellor Ma'am lighting the lamp followed by all heads joining in with her.

The beautiful and vibrant pictures of this page are of our Pro Chancellor Ma'am ...as she lights the lamp, marking the beginning of our Diwali Celebrations .