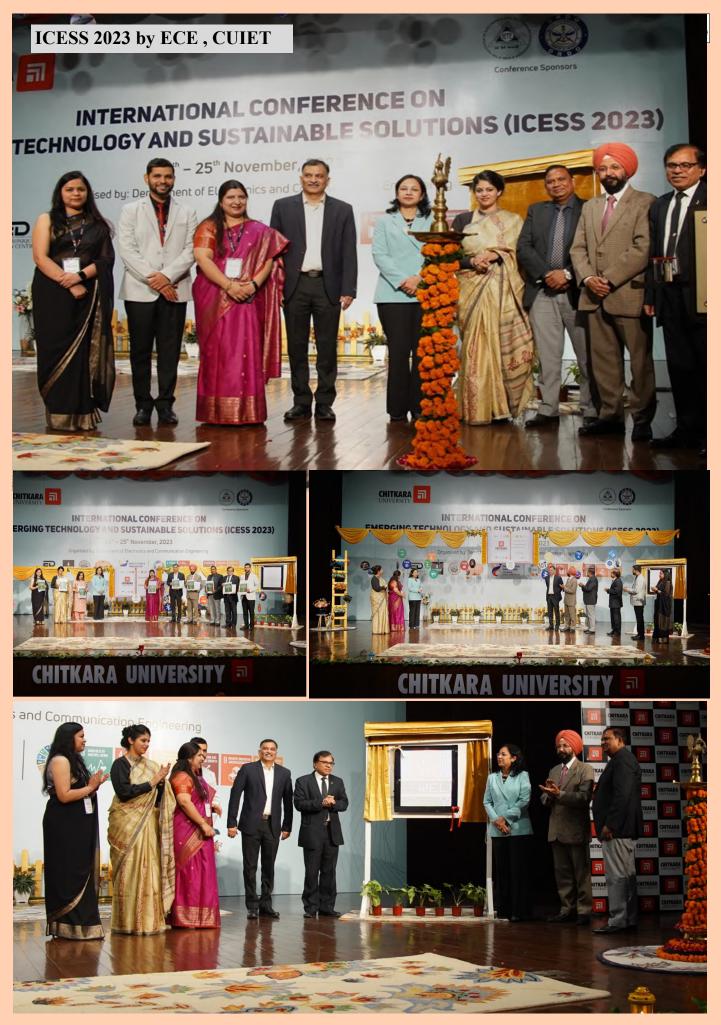

ts!!!



NEWSLETTER - EDITION XV, OCT-DEC 2023, OFFICE OF ADMINISTRATION 26



As Respected Dr. Niyati Chitkara views the Posters on Display



A R. B.

Pinup Boards Set for the Students to Display Their Posters





As was explained in the earlier pages that multiple venues were utilized simultaneously for the Conference. The sessions at Pulitzer hall, Plato hall and Pierre Hall can be seen on this page. Other venues like the CLIL Lab was also used during the conference. On this page you can have a glance of the events of the second day. As a VIP gue we had a pioneer from the field of education, actor and writer Dr Swaroop Sampat, who spoke on "BALANCING PLAY PRACTICE & PURSUE FOR KI AND KA", which was followed by her book launch. The stage-art was again changed, based on the subject.





NEWSLETTER - EDITION XV, OCT-DEC 2023, OFFICE OF ADMINISTRATION 30

#### THE 13th GLOBAL WEEK, 2023

One of the best practices of the campus, the Global Week is organized where faculty from various parts of the country visit our campus and teach our students. It is an occasion where they share their culture, understanding, pedagogies and experience with our students. The 13th Global Week was organized by the Office of International Affairs in this quarter and Office of Administration provided the required support for venues , within campus as well as for the support at the external venue.

A sneak peek into the Gala –Dinner and the book launch at the venue . Team Administration made the arrangements for the book launch.





NEWSLETTER - EDITION XV , OCT-DEC 2023 , OFFICE OF ADMINISTRATI