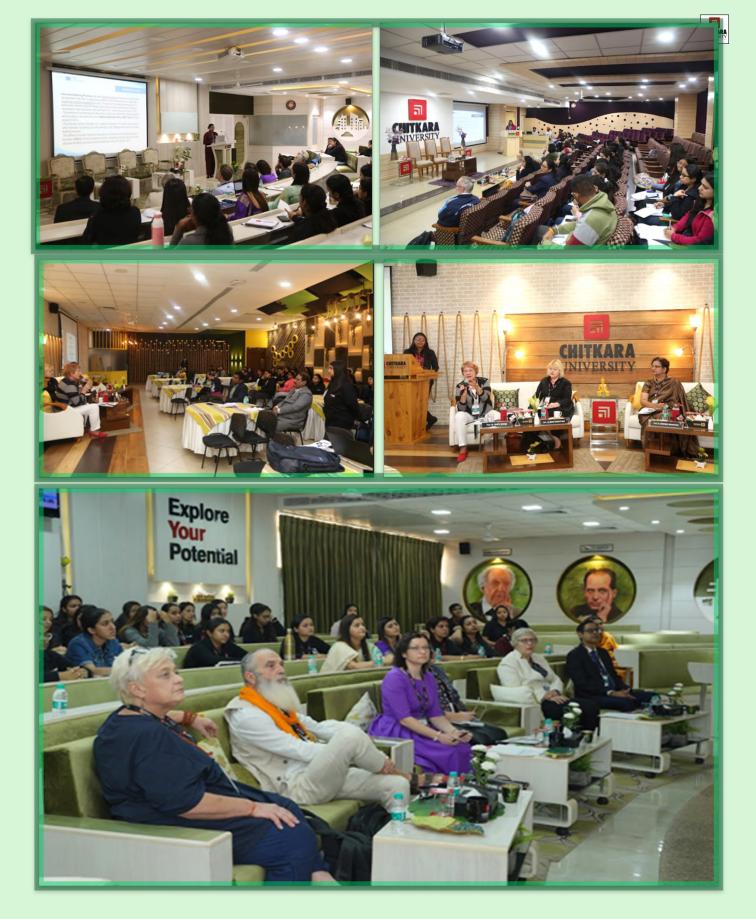

#### EDUREFORM INTERNATIONAL CONFERENCE ON RETHINKING EDUCATION IN THE AGE OF AI

The Edureform International Conference was held for two days (22-23 Nov) by the College of Education. The Conference had numerous events going on simultaneously and was conducted at multiple venues . Many International guests were also part of the event. Office of Administration actively participated in ensuring that all the required logistics was provided at all venues. Be it the stage-art or the readiness for the poster display near Sportorium or the venue setup of the various halls, setup required for registrations or receiving of the guests at the Exploretorium etc., there were a lot of tasks that involved a lot of coordination. Arrangements for the inauguration of the Indian European Alliance for Education, the launch of a special issue journal, panel discussions, and presentations by experts from Europe were made at the Exploretorium stage. As the number of guests was more that the stage could accommodate comfortably, we arranged the lamp lighting in a different style keeping it very ethnic, traditional and colorful . The signing of an MoU was a special attraction for all the guests and so was the inaugural.

What Office of Administration is proud of is that all the material used for the event is reused with slight changes thus ensuring optimal utilization of resources under SDG 12.

The first panel discussion of the conference was on the topic "The role of Scho and International Cooperations in Rethinking Education ". We tried to showcase the subject also in the setup, so that the audience could easily refer to the topic when listening to the amazing panelists.

On the first day of the conference, there were two panel discussions, back-to-backet the same venue.

A different look for each event is what we always strive for and for the panel discussion too we tried to provide two different stage-art, while highlighting the subjects of discussion too. While the last page provides a glimpse of the first panel discussion, this page provides a glimpse a the second panel discussion.

As a reader, I am sure you will agree that the stage-art is different for both the panel discussions. This kind of arrangement calls for a huge amount of planning, liaison, coordination and absolutely swift and smooth execution. While we thank the College of Education for providing us timely information, so all events could be coordinated smoothly, we also request a huge applause for the team members of Administration who understand the need of the event, and put in their best feet forward for all events!!!

NEWSLETTER - EDITION XV, OCT-DEC 2023, OFFICE OF ADMINISTRATION 26

As Respected Dr. Niyati Chitkara views the Posters on Display

A R. B.

Pinup Boards Set for the Students to Display Their Posters

As was explained in the earlier pages that multiple venues were utilized simultaneously for the Conference. The sessions at Pulitzer hall, Plato hall and Pierre Hall can be seen on this page. Other venues like the CLIL Lab was also used during the conference. On this page you can have a glance of the events of the second day. As a VIP gue we had a pioneer from the field of education, actor and writer Dr Swaroop Sampat, who spoke on "BALANCING PLAY PRACTICE & PURSUE FOR KI AND KA", which was followed by her book launch. The stage-art was again changed, based on the subject.