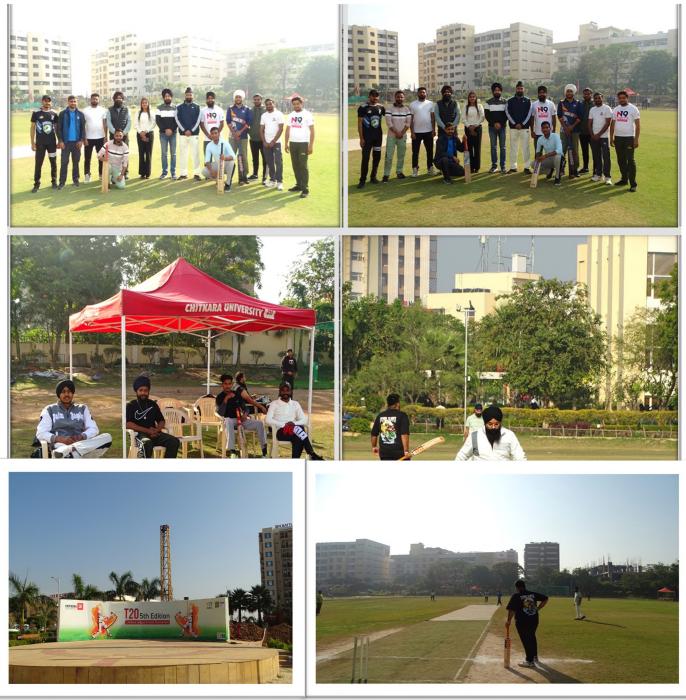

# **CRICKET MATCH FOR THE MEMBERS OF OFFICE OF ADMINISTRATION**

Games keep staff healthy-mentally and physically ; hence we encourage their participation in games. The enthusiastic staff of the Office of Administration participated in the Cricket match organized by the University Sports Board. It was a time of enjoyment when the team won the first match played on 18 Nov. While the team moved on to the semi-finals, and played two matches consecutively on 08 and 09 Dec, they had to bid goodbye to the session. Nevertheless, the efforts and the spirit is what mat-

ters and the players did their best..!! There's always a better chance next time !! Kudos for the efforts boys!!

NEWSLETTER - EDITION XV, OCT-DEC 2023, OFFICE OF ADMINISTRATION 9