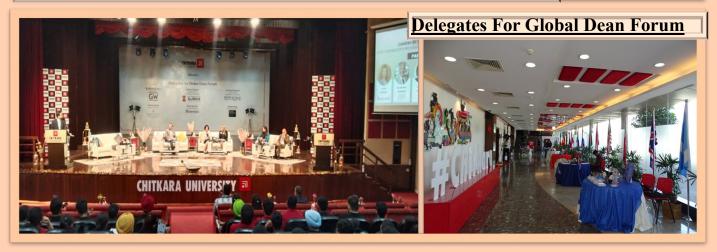

#### **EIGHTH EXCELLENCE AWARDS 2023**

The 8<sup>th</sup> Excellence Awards was organized in the campus on 17<sup>th</sup> Dec 2023. This is an event where the extraordinary stars of various fields of Research, Consultancy, Patents etc., are felicitated for their contributions. The stars, as they receive the awards would proudly strike a pose with the Revered Chancellor, Hon'ble Pro Chancellor and Respected Vice Chancellor .....hence it was pertinent that the stage be made <u>"STAR worthy</u>". Let's take you on a virtual tour of the star-studded event ...!!!

The expected gathering for the event was a whooping one thousand. With this number we felt it appropriate to create some photobooths. The pictures of the Photobooths that were created are provided below. CHITKARA UNIVERSITY