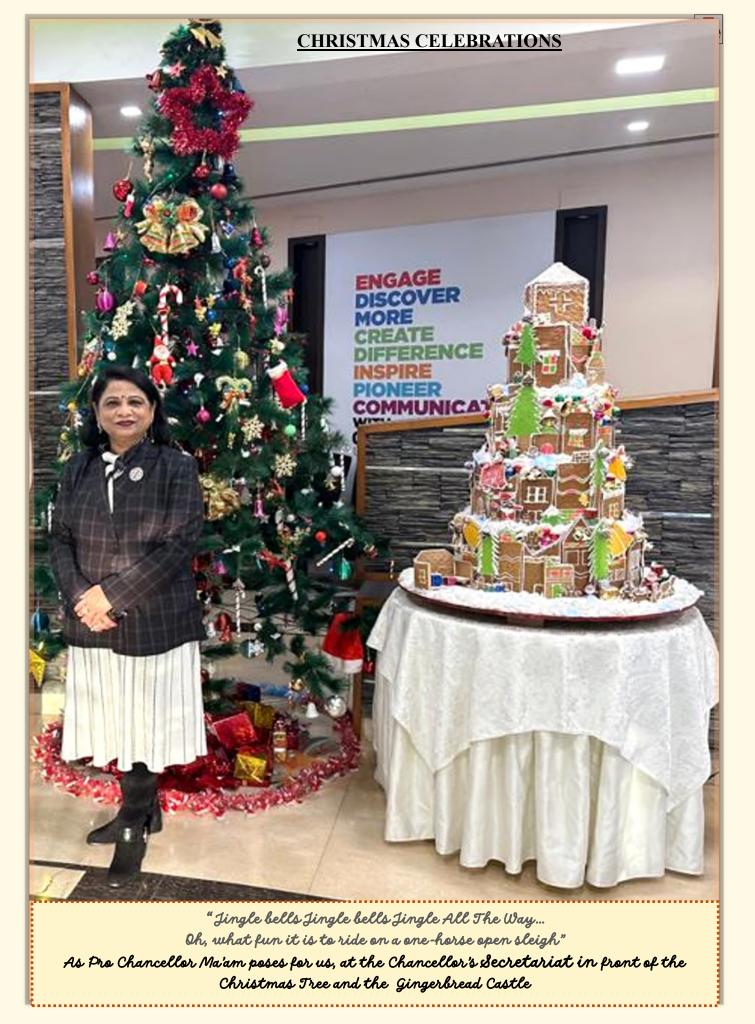

**ENITKARA** 

NEWSLETTER - EDITION XV , OCT-DEC 2023 , OFFICE OF ADMINISTRATION 53

For Christmas, at our campus the celebrations start when the Chitkara College of Hospitality celebrates the cake festive mood. So

mixing ceremony which ignites the many venues and hence so many Christmas Trees are decorated. In this year for Christmas we decorated

\_

five Christmas Trees in the Academic Areas and the Creche'.

The first tree that was decorated was at the Corporate Office. While the tiny toddlers of the Creche' enjoyed the lights and watched with awe at the ornaments of the Christmas Tree, at the other venues like Square One and Circle One we had students posing before the tree for some quick selfies and group pictures. Team Administra-