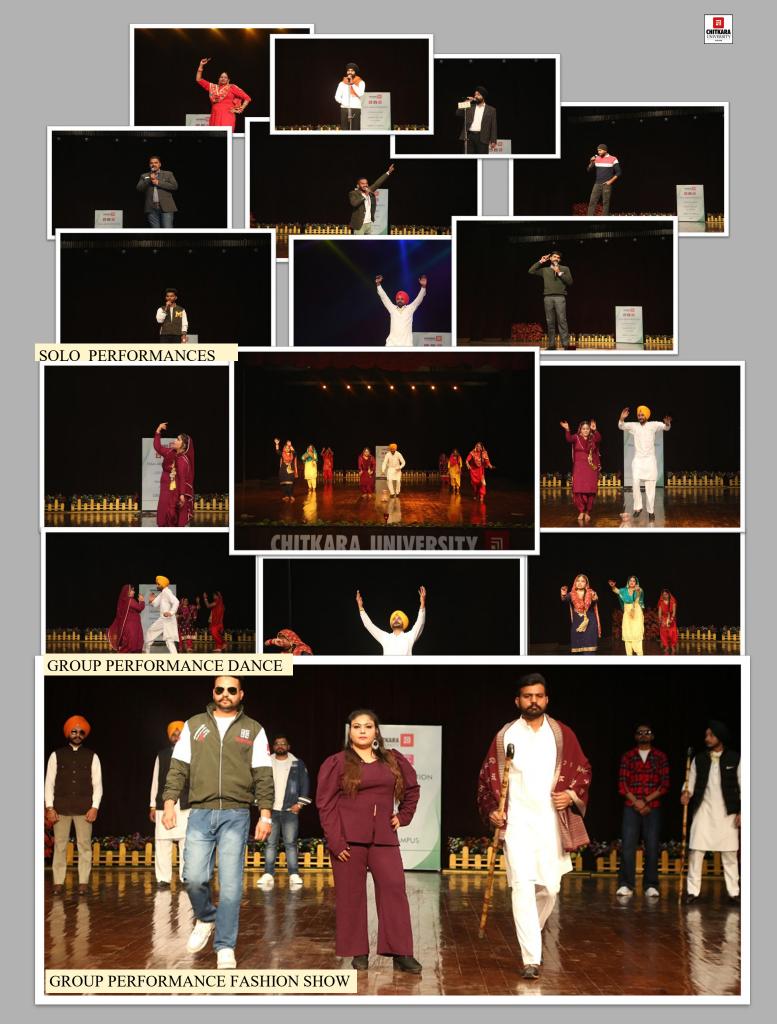

#### **CELEBRATING THE CLEAN & GREEN WARRIORS**

This was the last event organized in the quarter by the Office of Administration and undoubtedly the best, as it motivated each and every staff to EXPLORE their POTENTIAL and it assured them that they are valued by the Organization and so are their efforts!! On 23 Dec 2023, Office of Administration celebrated the Clean and Green Warriors of the campus. Venue was the Exploretorium. The event started off with a very warm and heart-touching as well motivating message from Ma'am.. Thank you very much Ma'am for always being our guiding light !! The MCs for the event were Mr. Harbans Singh and Hon. Capt Ravinder Singh, both Senior Administrative Officers.

CHITKARA

CHITKARA

It was an absolute treat to watch the performance. The performers were so full of energy and enthusiasm. We had solo performances as well as group performances . Further there were entries from other teams too who requested a chance to perform..... the more the merrier ...they were all given a chance and the audience loved and encouraged each performance. The judges Capt Nigam (VP, CUSMS) and Dr. Rajeev Kamal Sharma ( Dean, Examinations) helped select the best performers and all performers were encouraged with a token of love.

Certificates of appreciation and a cash award was also distributed to all the outstanding performers of the last two quarters. Then there was a lavish spread of refreshments for all before the event wound up.