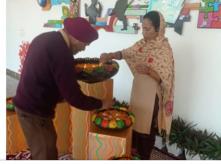

**ENITKARA** 

The celebrations start off with the get-together of the VC, Pro VCs, Deans and Directors with the Hon'ble Pro Chancellor at the Chancellor's Secretariat. The lamp lighting, gift distribution to each by Pro Chancellor Ma'am, the group photographs, and the scrumptious refreshments for all, chosen personally by Pro Chancellor Ma'am !!!

NEWSLETTER - EDITION XV, OCT-DEC 2023, OFFICE OF ADMINISTRATION 47

Lighting of a lamp is a very traditional way of starting any celebration in our culture and this act holds a multitude of profound implications and resonances. It can symbolize **the triumph of knowledge over ignorance, hope over despair, and light over darkness.** For Diwali - the festival of lights, the celebrations at our campus begins with Hon'ble Pro Chancellor Ma'am lighting the lamp followed by all heads joining in with her.

The beautiful and vibrant pictures of this page are of our Pro Chancellor Ma'am ...as she lights the lamp, marking the beginning of our Diwali Celebrations .