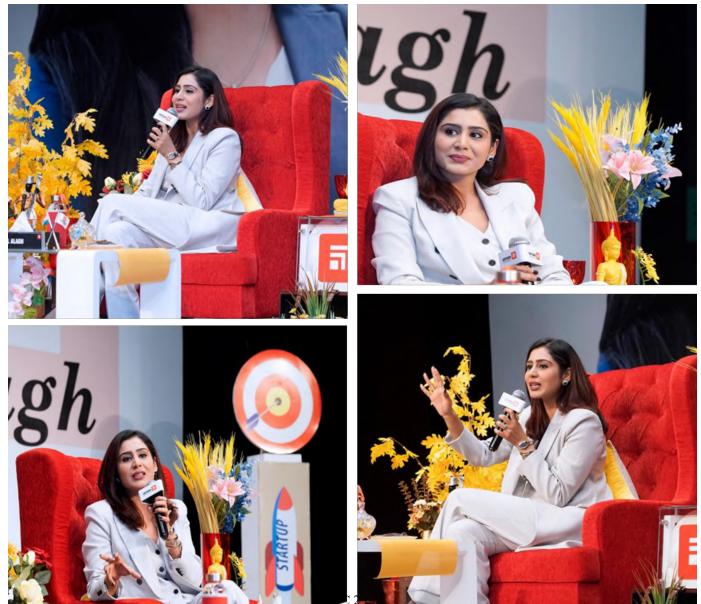

up while bearing in mind that all guests are equally and very important. The next few pages shall give you further details.

**Ghazal Alagh**, the co-founder of MamaEarth was on our campus on 21 Nov 2023 for a conversation with Chitkara University.

The audience was awe-struck by the stories as she narrated them and as she threw light on her step-by-step entry into the world of entrepreneurs.

The venue was the Exploretorium. Team Administration strived to create Stage Art so that the stage would look as magnanimous as the guest.

Have a look at a few pictures in this page and the next !!