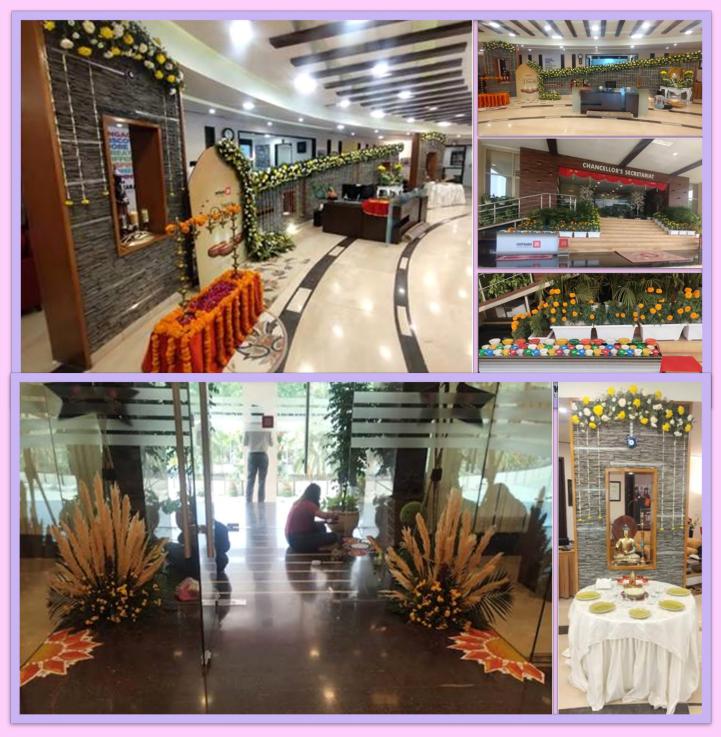

# DIWALI CELEBRATIONS Hon'ble Pro Chancellor Ma'am at The Chancellor Secretariat

NEWSLETTER - EDITION XV, OCT-DEC 2023, OFFICE OF ADMINISTRATION 46

CHITKARA

FESTIVAL OF LIGHT

भू

# **DIWALI CELEBRATIONS AT CAMPUS**

The celebrations of Diwali - the festivals of lights, at Chitkara University is always done with a lot of pomp and show at our campus. Every department / college chips in to get-together and celebrate and to decorate their venues with rangolis, *diyas* and flowers arrangements.

# **POOJA AT CAMPUS**

On Diwali when all from the campus are at home with their family, there are teams that have been associated with the University since its inception to make sure that the pooja at our campus is also done. The statue of "Maa Saraswati", as per the tradition was decorated and the "*diyas*" lighted at our campus in this quarter. The Diwali pooja and Vishwakarma Pooja were also organized in the campus for which Team Administration made the required arrangements.