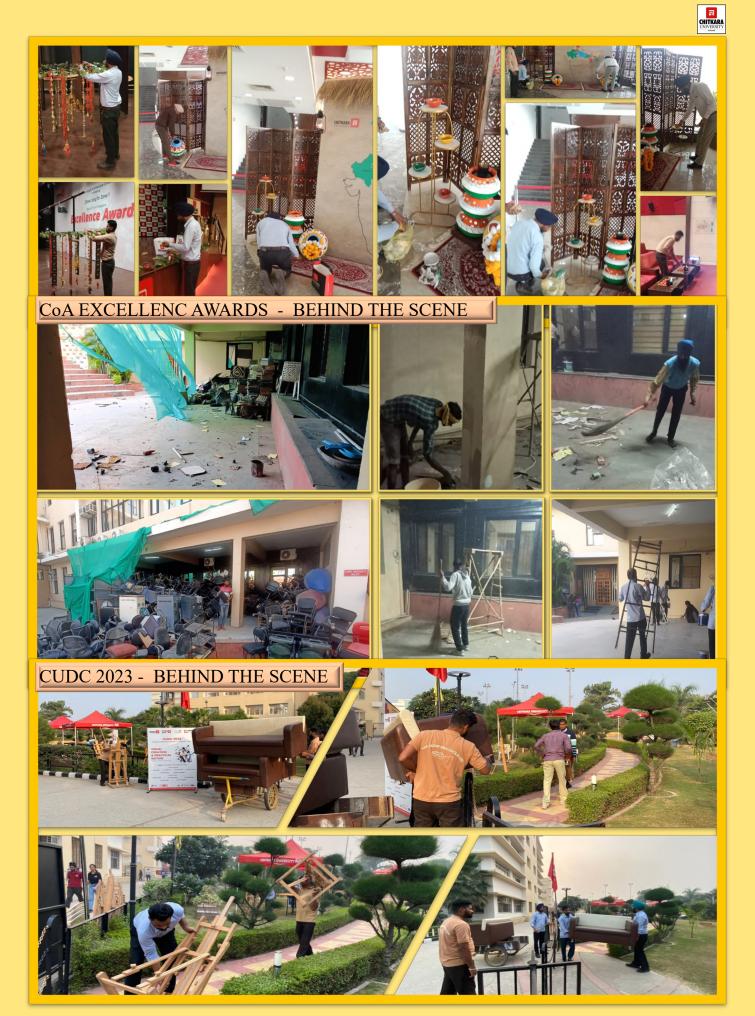

#### **EIGHTH EXCELLENCE AWARDS 2023**

The 8<sup>th</sup> Excellence Awards was organized in the campus on 17<sup>th</sup> Dec 2023. This is an event where the extraordinary stars of various fields of Research, Consultancy, Patents etc., are felicitated for their contributions. The stars, as they receive the awards would proudly strike a pose with the Revered Chancellor, Hon'ble Pro Chancellor and Respected Vice Chancellor .....hence it was pertinent that the stage be made <u>"STAR worthy</u>". Let's take you on a virtual tour of the star-studded event ...!!!

The expected gathering for the event was a whooping one thousand. With this number we felt it appropriate to create some photobooths. The pictures of the Photobooths that were created are provided below. CHITKARA UNIVERSITY

#### THE 13th GLOBAL WEEK, 2023

One of the best practices of the campus, the Global Week is organized where faculty from various parts of the country visit our campus and teach our students. It is an occasion where they share their culture, understanding, pedagogies and experience with our students. The 13th Global Week was organized by the Office of International Affairs in this quarter and Office of Administration provided the required support for venues , within campus as well as for the support at the external venue.

#### THE 13th GLOBAL WEEK, 2023

CHITKARA UNIVERSITY

The inaugural, the readiness of venues for the classes for the complete week, the closing ceremony which included the high-tea at the Foyer area of Exploretorium were all arranged by Office of Administration.