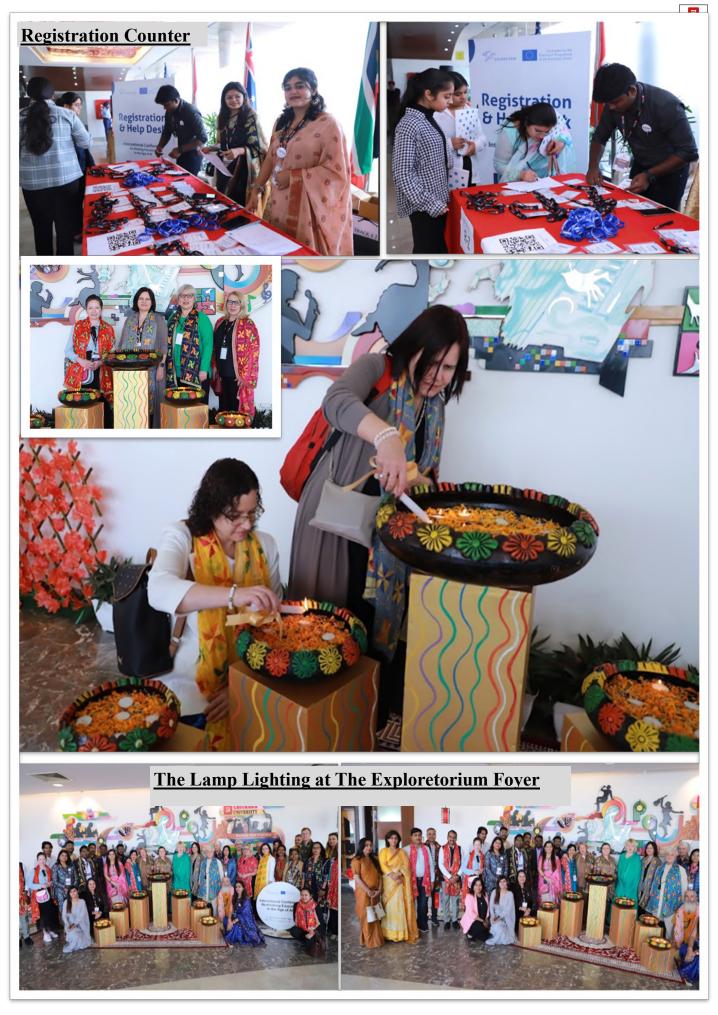

#### EDUREFORM INTERNATIONAL CONFERENCE ON RETHINKING EDUCATION IN THE AGE OF AI

The Edureform International Conference was held for two days (22-23 Nov) by the College of Education. The Conference had numerous events going on simultaneously and was conducted at multiple venues . Many International guests were also part of the event. Office of Administration actively participated in ensuring that all the required logistics was provided at all venues. Be it the stage-art or the readiness for the poster display near Sportorium or the venue setup of the various halls, setup required for registrations or receiving of the guests at the Exploretorium etc., there were a lot of tasks that involved a lot of coordination. Arrangements for the inauguration of the Indian European Alliance for Education, the launch of a special issue journal, panel discussions, and presentations by experts from Europe were made at the Exploretorium stage. As the number of guests was more that the stage could accommodate comfortably, we arranged the lamp lighting in a different style keeping it very ethnic, traditional and colorful . The signing of an MoU was a special attraction for all the guests and so was the inaugural.