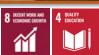

#### SESSIONS BY ADMINISTRATIVE OFFICERS

Administrative Officers conduct refresher training for the staff in routine. In this quarter too, sessions were conducted for the staff. These sessions create a cordial atmosphere where the staff can raise their queries confidently.

#### **INTERACTIVE SESSION FOR TEAM FROM HP CAMPUS**

An interactive session was held for a team of staff from HP campus on the various aspects of Administration.

The session was for a day and the resource person was Sqn Ldr (Dr) Rina Angel (V). The session covered subjects like

leadership skills, communication and conflict management and team members shared their experiences and raised many queries as regards how to tackle situations that arise in the day-today management of the campus.