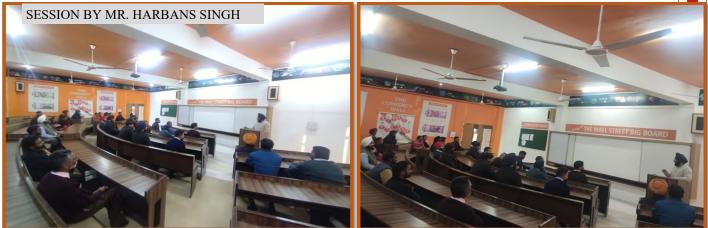

#### SESSIONS BY ADMINISTRATIVE OFFICERS

Administrative Officers conduct refresher training for the staff in routine. In this quarter too, sessions were conducted for the staff. These sessions create a cordial atmosphere where the staff can raise their queries confidently.