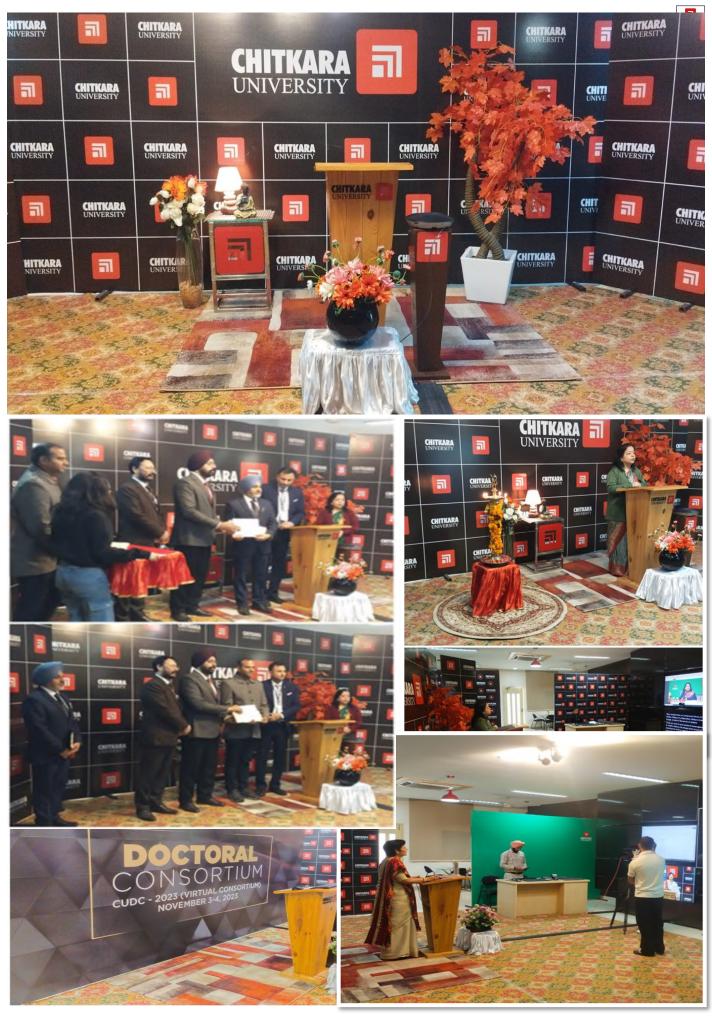

Over and above these halls and other common venues, another venue that is highly used for events is STUDIO 401. This venue is setup in synchronisation with Teams IT and Branding. The next two pages provide glimpses of some of the arrangements and events organized in this quarter at the venue.

# **STUDIO 401**

| Octob               | oer 202 | 23      |                 |          |         |                            |
|---------------------|---------|---------|-----------------|----------|---------|----------------------------|
| Sunday              | Monday  | Tuesday | Wednesday       | Thursday | Friday  | Saturday                   |
| 1                   | 2       | 3       | 4               | 5        | 6       | 7                          |
| 8                   | 9       | 10      | 11              | 12       | 13      | 14                         |
| 15                  | 16      | 17      | 18              | 19       | 20      | 21                         |
| 22                  | 23      | 24      | 25              | 26       | 27      | 28                         |
| 29                  | 30      | 31      |                 |          |         |                            |
| © www.calendarpedia | a.com   |         | 9: Columbus Day |          | Data pr | ovided 'as is' without war |