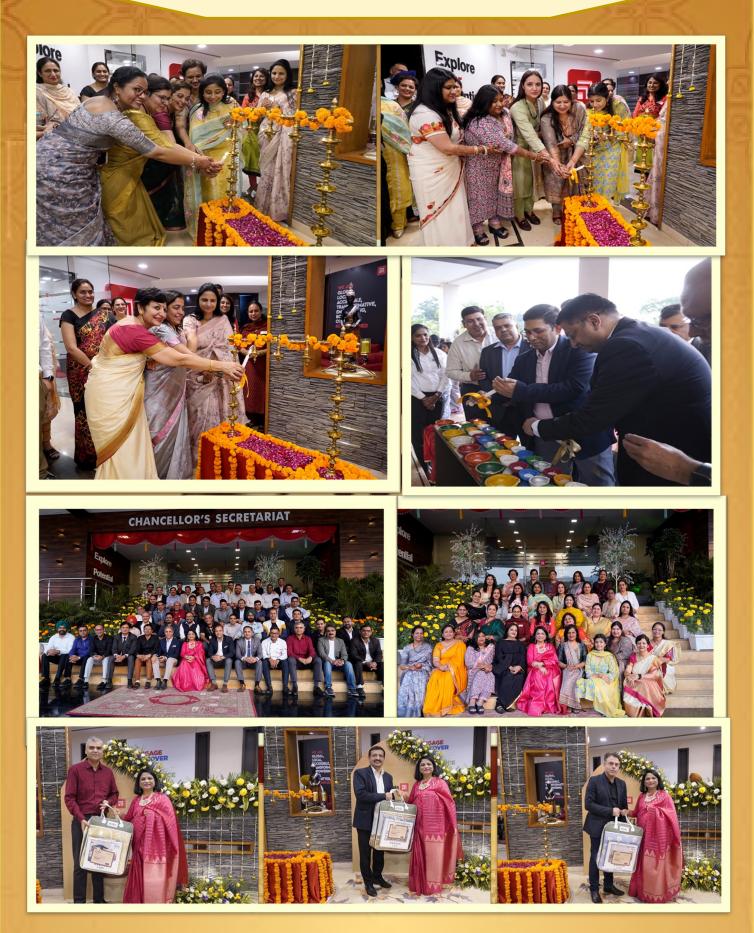

# DIWALI CELEBRATIONS AT THE CHANCELLOR'S SECRATARIAT

CHITKARA UNIVERSITY

# Team

Administration decorated the Chancellor's Secretariat and makes all the arrangements for the get-together, including the lamp lighting and gift distribution. This year so that all could get a chance to light a lamp

we had diyas laid out outside Corporate office too!!

As per the tradition of Chitkara, a Diwali gift is given to each employee / stakeholder. For the gifts to be distributed to all from "P to P" ("Pro VC to Principal to Ph D Scholar to Peon") and all the stakeholders. Team Administration receives the gift items and organizes the complete distribution . This task is carried out with a lot of patience and passion. The task goes on till the last confirmation that all have been handed over their gifts. At no cost does Chitkara ever allow that anyone be left out !!

Kudos to the team that works backstage to ensure that all stakeholders have a smile on their face when they receive their Diwali gift !! Few glimpses of the team managing the gifts receipt, packing and distribution to each user.