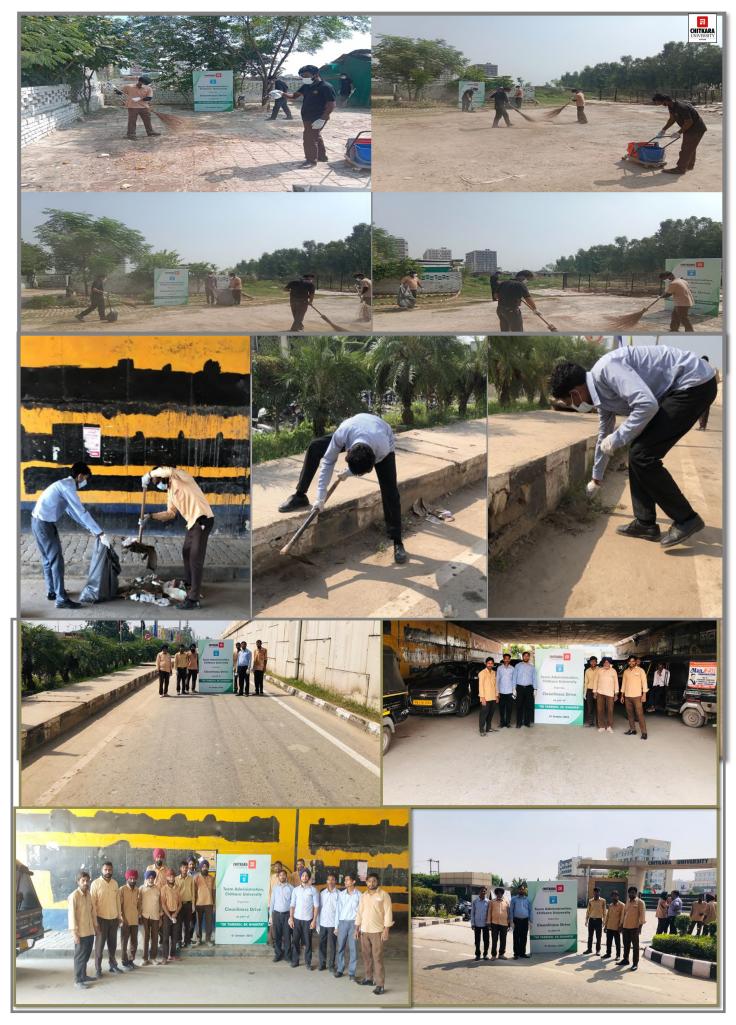

# EK TAREEKH EK GHANTA

This quarter kicked off with an activity towards Sustainability under the guidelines of the Government . As a part of the celebrations of the 9th anniversary of the Swachh Bharat Mission, the Ministry of Women and Child Development issued guidelines for the "*Ek Tareekh, Ek Ghanta, Ek Saath*" campaign which was held on October 1, 2023. It was an activity for one hour, starting 10 am. The aim was to create a remarkable impact on cleanliness and hygiene across India.

At Chitkara University, we chose some public areas as well as some areas within campus. The purpose of the event was well understood and was followed in its true spirit. The cleanliness warriors of our University have always done a remarkable job as regards cleanliness and they performed equally well for the activity too!!