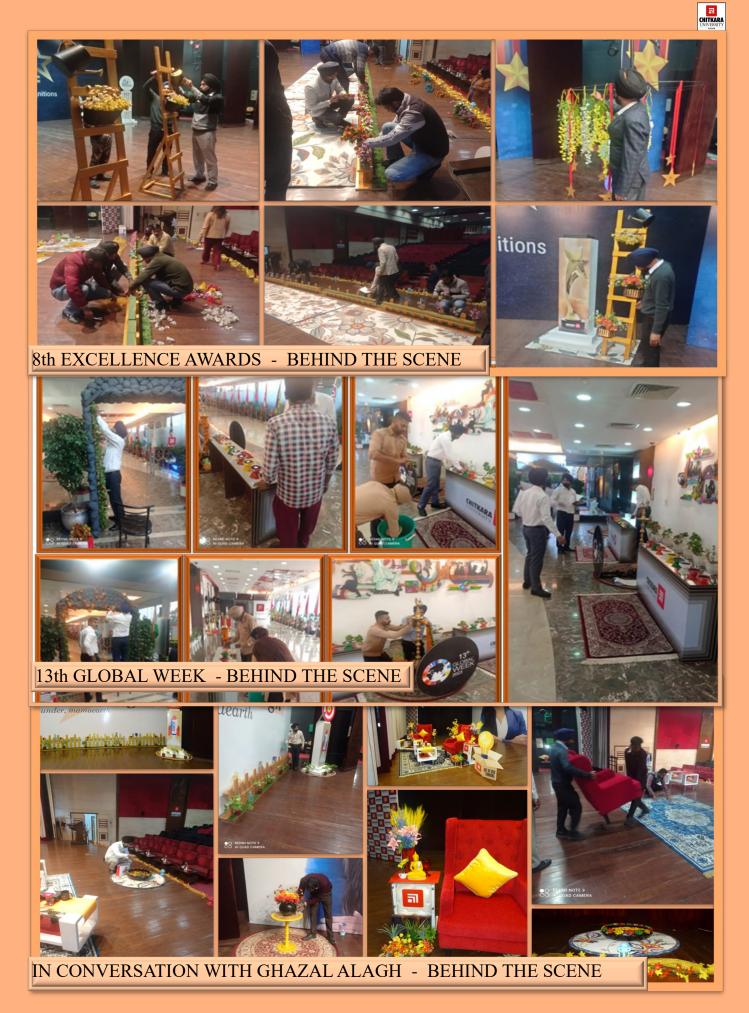

#### **EIGHTH EXCELLENCE AWARDS 2023**

The 8<sup>th</sup> Excellence Awards was organized in the campus on 17<sup>th</sup> Dec 2023. This is an event where the extraordinary stars of various fields of Research, Consultancy, Patents etc., are felicitated for their contributions. The stars, as they receive the awards would proudly strike a pose with the Revered Chancellor, Hon'ble Pro Chancellor and Respected Vice Chancellor .....hence it was pertinent that the stage be made <u>"STAR worthy</u>". Let's take you on a virtual tour of the star-studded event ...!!!

The expected gathering for the event was a whooping one thousand. With this number we felt it appropriate to create some photobooths. The pictures of the Photobooths that were created are provided below. CHITKARA UNIVERSITY

up while bearing in mind that all guests are equally and very important. The next few pages shall give you further details.

**Ghazal Alagh**, the co-founder of MamaEarth was on our campus on 21 Nov 2023 for a conversation with Chitkara University.

The audience was awe-struck by the stories as she narrated them and as she threw light on her step-by-step entry into the world of entrepreneurs.

The venue was the Exploretorium. Team Administration strived to create Stage Art so that the stage would look as magnanimous as the guest.

Have a look at a few pictures in this page and the next !!

#### THE 13th GLOBAL WEEK, 2023

One of the best practices of the campus, the Global Week is organized where faculty from various parts of the country visit our campus and teach our students. It is an occasion where they share their culture, understanding, pedagogies and experience with our students. The 13th Global Week was organized by the Office of International Affairs in this quarter and Office of Administration provided the required support for venues , within campus as well as for the support at the external venue.

#### THE 13th GLOBAL WEEK, 2023

CHITKARA UNIVERSITY

The inaugural, the readiness of venues for the classes for the complete week, the closing ceremony which included the high-tea at the Foyer area of Exploretorium were all arranged by Office of Administration.