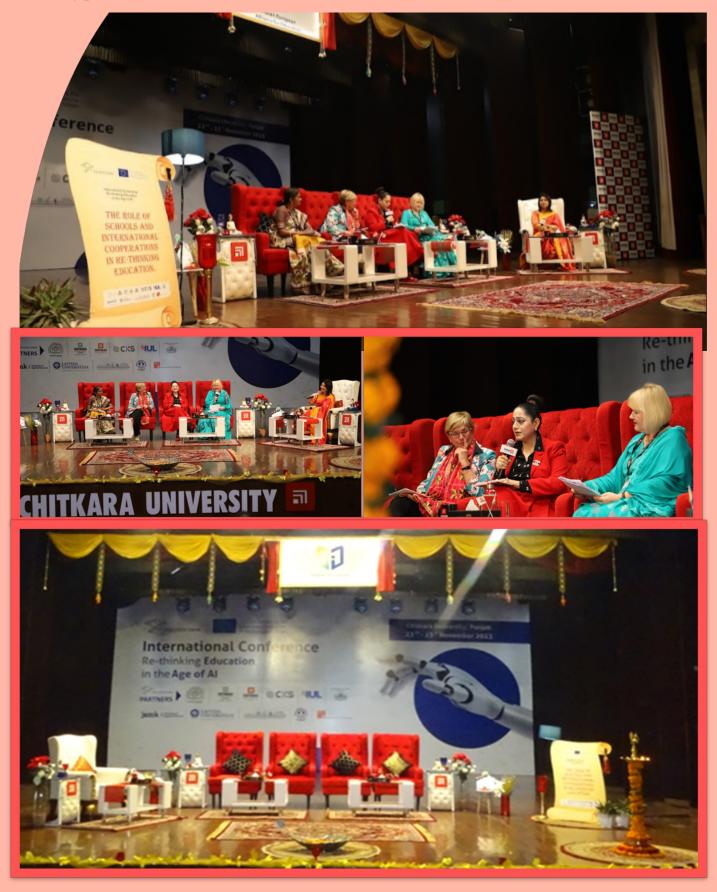

What Office of Administration is proud of is that all the material used for the event is reused with slight changes thus ensuring optimal utilization of resources under SDG 12.

The first panel discussion of the conference was on the topic "The role of Scho and International Cooperations in Rethinking Education ". We tried to showcase the subject also in the setup, so that the audience could easily refer to the topic when listening to the amazing panelists.

On the first day of the conference, there were two panel discussions, back-to-backet the same venue.

A different look for each event is what we always strive for and for the panel discussion too we tried to provide two different stage-art, while highlighting the subjects of discussion too. While the last page provides a glimpse of the first panel discussion, this page provides a glimpse a the second panel discussion.

As a reader, I am sure you will agree that the stage-art is different for both the panel discussions. This kind of arrangement calls for a huge amount of planning, liaison, coordination and absolutely swift and smooth execution. While we thank the College of Education for providing us timely information, so all events could be coordinated smoothly, we also request a huge applause for the team members of Administration who understand the need of the event, and put in their best feet forward for all events!!!