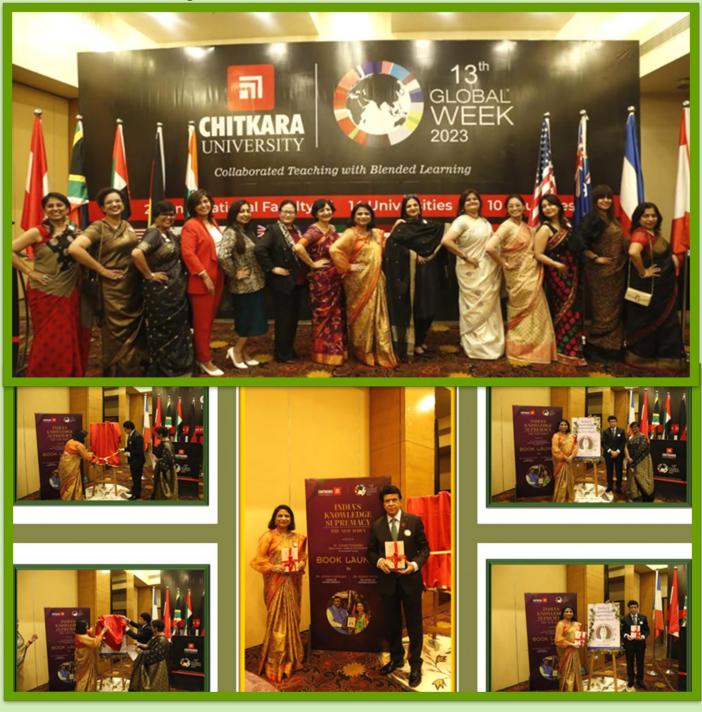

#### THE 13th GLOBAL WEEK, 2023

One of the best practices of the campus, the Global Week is organized where faculty from various parts of the country visit our campus and teach our students. It is an occasion where they share their culture, understanding, pedagogies and experience with our students. The 13th Global Week was organized by the Office of International Affairs in this quarter and Office of Administration provided the required support for venues , within campus as well as for the support at the external venue.

A sneak peek into the Gala –Dinner and the book launch at the venue . Team Administration made the arrangements for the book launch.

NEWSLETTER - EDITION XV , OCT-DEC 2023 , OFFICE OF ADMINISTRATION  $\ 32$ 