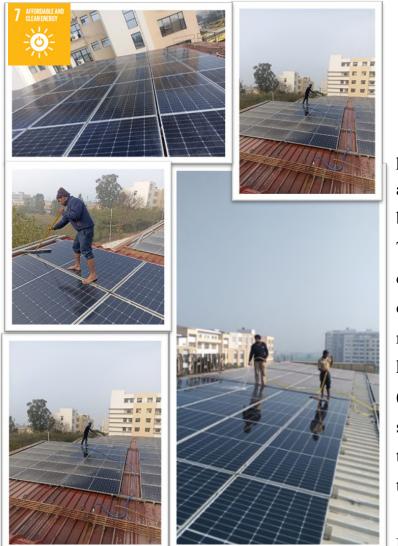

# TOWARDS SUSTAINABILITY

Chitkara University has always prioritized the value of sustainability and numerous activities are initiated bearing the essence of the SDGs. Team Administration has also endeavored towards the same. Be it in conducting training for the staff at regular intervals (SDG 4 and 8) and happiness sessions and health camps (SDG 3) or maintaining hygiene and sanitation (SDG 6) or ensuring that the venues are well maintained and the waste managed correctly (SDG 11) or support in cleaning the Solar Panels (SDG 7) or in ensuring the