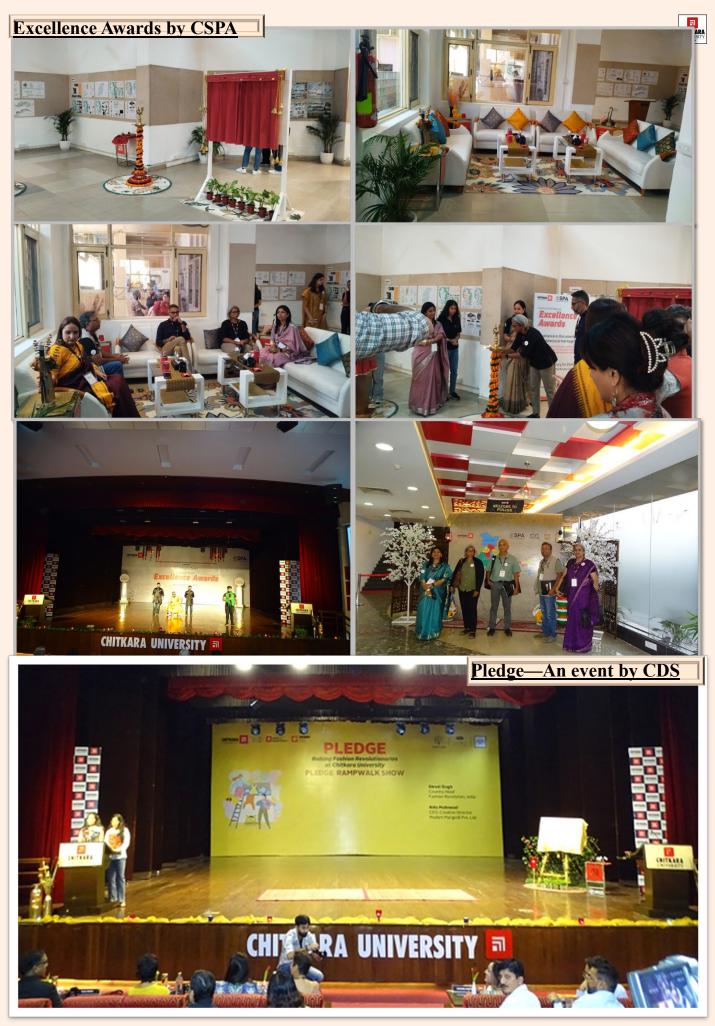

#### **EIGHTH EXCELLENCE AWARDS 2023**

The 8<sup>th</sup> Excellence Awards was organized in the campus on 17<sup>th</sup> Dec 2023. This is an event where the extraordinary stars of various fields of Research, Consultancy, Patents etc., are felicitated for their contributions. The stars, as they receive the awards would proudly strike a pose with the Revered Chancellor, Hon'ble Pro Chancellor and Respected Vice Chancellor .....hence it was pertinent that the stage be made <u>"STAR worthy</u>". Let's take you on a virtual tour of the star-studded event ...!!!

The expected gathering for the event was a whooping one thousand. With this number we felt it appropriate to create some photobooths. The pictures of the Photobooths that were created are provided below. CHITKARA UNIVERSITY