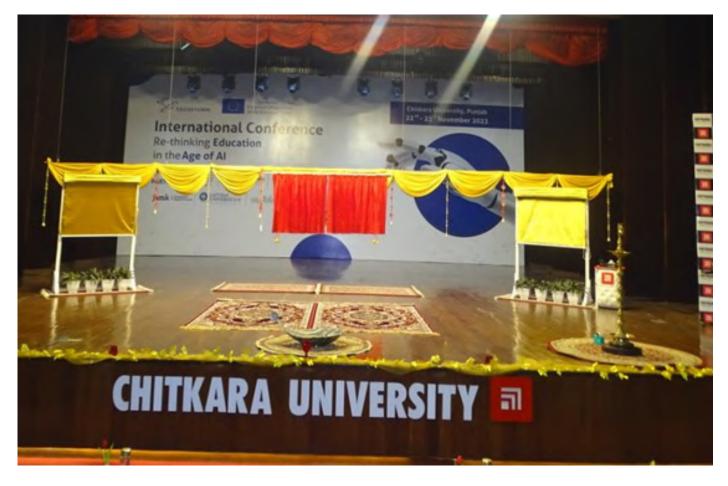

#### EDUREFORM INTERNATIONAL CONFERENCE ON RETHINKING EDUCATION IN THE AGE OF AI

The Edureform International Conference was held for two days (22-23 Nov) by the College of Education. The Conference had numerous events going on simultaneously and was conducted at multiple venues . Many International guests were also part of the event. Office of Administration actively participated in ensuring that all the required logistics was provided at all venues. Be it the stage-art or the readiness for the poster display near Sportorium or the venue setup of the various halls, setup required for registrations or receiving of the guests at the Exploretorium etc., there were a lot of tasks that involved a lot of coordination. Arrangements for the inauguration of the Indian European Alliance for Education, the launch of a special issue journal, panel discussions, and presentations by experts from Europe were made at the Exploretorium stage. As the number of guests was more that the stage could accommodate comfortably, we arranged the lamp lighting in a different style keeping it very ethnic, traditional and colorful . The signing of an MoU was a special attraction for all the guests and so was the inaugural.

What Office of Administration is proud of is that all the material used for the event is reused with slight changes thus ensuring optimal utilization of resources under SDG 12.

The first panel discussion of the conference was on the topic "The role of Scho and International Cooperations in Rethinking Education ". We tried to showcase the subject also in the setup, so that the audience could easily refer to the topic when listening to the amazing panelists.