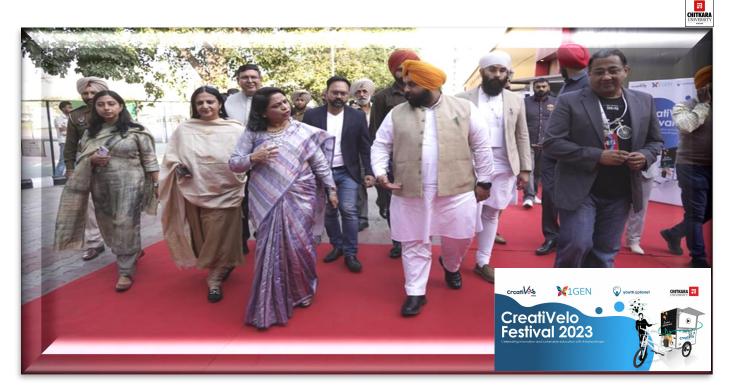

ing abroad, our youth stay in their own state and create sive Business Blaster scheme The Grand Finale of **CreatiVelo India 2023** (**Pilot**), an event curated in Germany by 1GEN Company aimed to promote climate change awareness, was organized at our University . Dr. Madhu Chitkara Mam, Pro Chancellor Chitkara University in her address, welcomed The Hon'ble Education Minister Punjab - Shri Harjot Singh Bains and all the participating teams . Some glimpses....