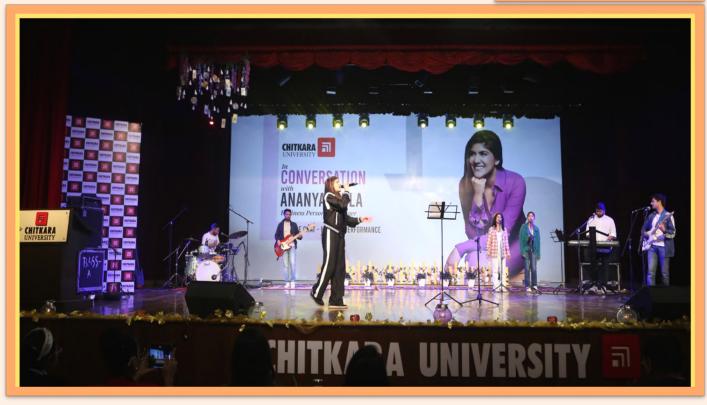

## In Conversation With Ananya Birla

The color theme for the stage was **pink and red**. Pink symbolizes **success** in the expression that "everything is rosy" and red is the color of **passion and energy**. White, golden and black were used to highlight these colors and enhance the look of the stage

The color theme for the stage was **pink and red**. Pink symbolizes **success** in the expression that "everything is rosy" and red is the color of **passion and energy**. White, golden and black were used to highlight these colors and enhance the look of the stage .

The stage-art was designed bearing in mind the fact that the powerful conversation on stage was between two amazing ladies – **Dr. Cavita Taragi** (Pro VC, Office of External Affairs) who was striking the conversation with the guest, **Ms. Ananya Birla** (Indian singer, songwriter and entrepreneur)!! After the conversation, a *swift change* of the stage setup for a mesmerizing musical performance by the guest was facilitated by **Team Administration**. This readiness demands a planned execution which was indeed executed very smoothly and swiftly !!