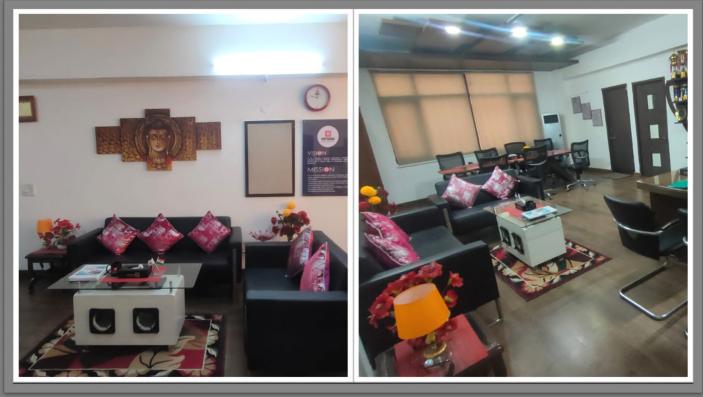

we had diyas laid out outside Corporate office too!!

As per the tradition of Chitkara, a Diwali gift is given to each employee / stakeholder. For the gifts to be distributed to all from "P to P" ("Pro VC to Principal to Ph D Scholar to Peon") and all the stakeholders. Team Administration receives the gift items and organizes the complete distribution . This task is carried out with a lot of patience and passion. The task goes on till the last confirmation that all have been handed over their gifts. At no cost does Chitkara ever allow that anyone be left out !!

Kudos to the team that works backstage to ensure that all stakeholders have a smile on their face when they receive their Diwali gift !! Few glimpses of the team managing the gifts receipt, packing and distribution to each user.