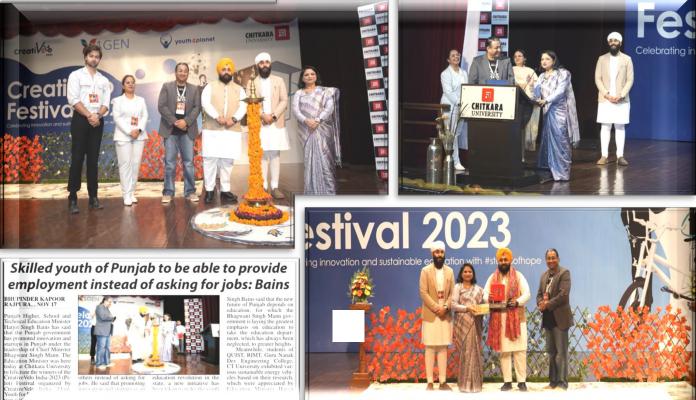

ing abroad, our youth stay in their own state and create sive Business Blaster scheme The Grand Finale of **CreatiVelo India 2023** (**Pilot**), an event curated in Germany by 1GEN Company aimed to promote climate change awareness, was organized at our University . Dr. Madhu Chitkara Mam, Pro Chancellor Chitkara University in her address, welcomed The Hon'ble Education Minister Punjab - Shri Harjot Singh Bains and all the participating teams . Some glimpses....