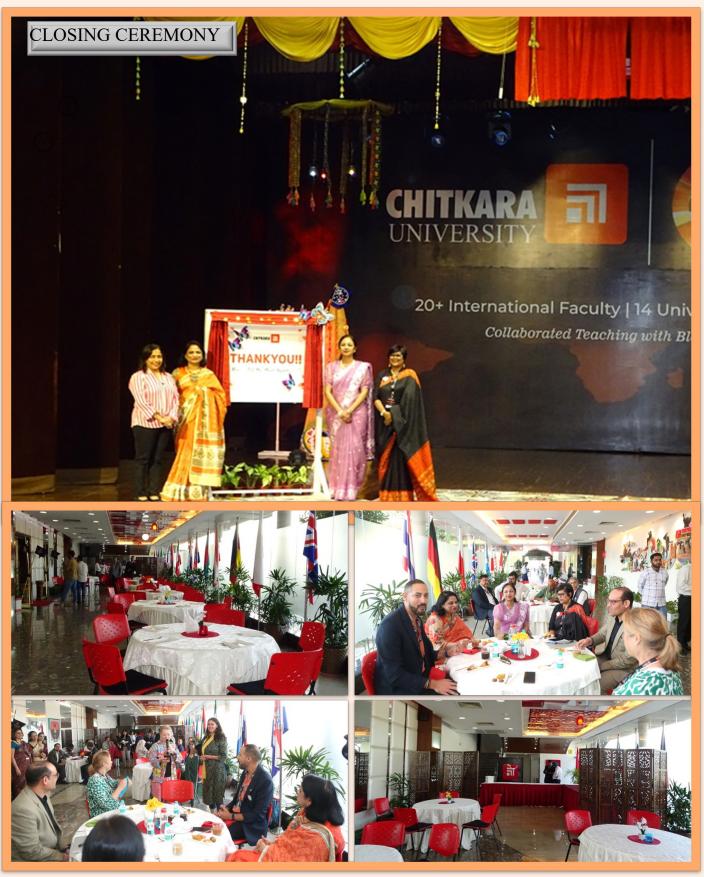

#### THE 13th GLOBAL WEEK, 2023

CHITKARA UNIVERSITY

The inaugural, the readiness of venues for the classes for the complete week, the closing ceremony which included the high-tea at the Foyer area of Exploretorium were all arranged by Office of Administration.