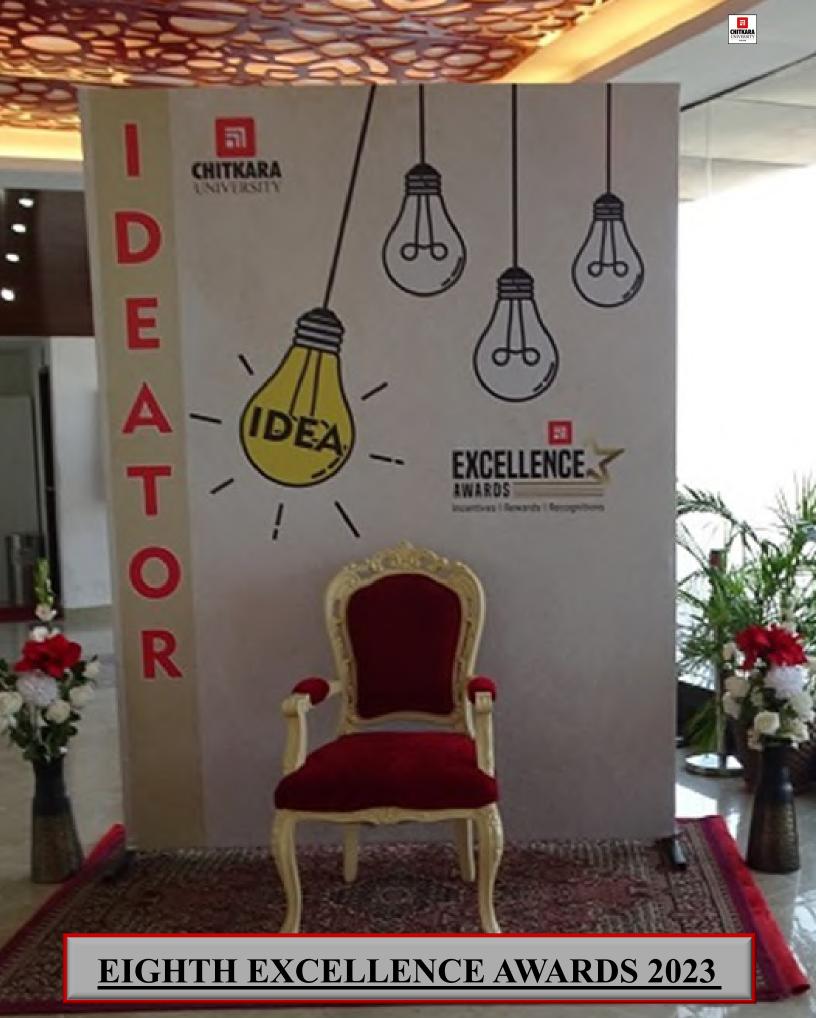

#### **EIGHTH EXCELLENCE AWARDS 2023**

The 8<sup>th</sup> Excellence Awards was organized in the campus on 17<sup>th</sup> Dec 2023. This is an event where the extraordinary stars of various fields of Research, Consultancy, Patents etc., are felicitated for their contributions. The stars, as they receive the awards would proudly strike a pose with the Revered Chancellor, Hon'ble Pro Chancellor and Respected Vice Chancellor .....hence it was pertinent that the stage be made <u>"STAR worthy</u>". Let's take you on a virtual tour of the star-studded event ...!!!

The expected gathering for the event was a whooping one thousand. With this number we felt it appropriate to create some photobooths. The pictures of the Photobooths that were created are provided below. CHITKARA UNIVERSITY