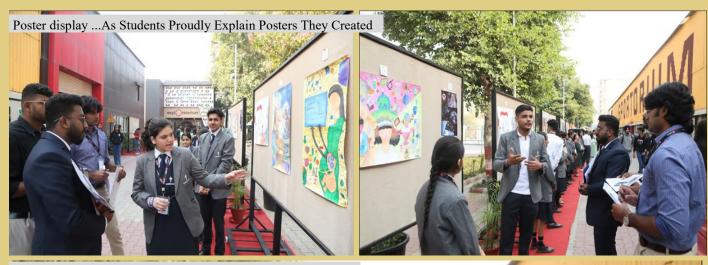

#### EDUREFORM INTERNATIONAL CONFERENCE ON RETHINKING EDUCATION IN THE AGE OF AI

The Edureform International Conference was held for two days (22-23 Nov) by the College of Education. The Conference had numerous events going on simultaneously and was conducted at multiple venues . Many International guests were also part of the event. Office of Administration actively participated in ensuring that all the required logistics was provided at all venues. Be it the stage-art or the readiness for the poster display near Sportorium or the venue setup of the various halls, setup required for registrations or receiving of the guests at the Exploretorium etc., there were a lot of tasks that involved a lot of coordination. Arrangements for the inauguration of the Indian European Alliance for Education, the launch of a special issue journal, panel discussions, and presentations by experts from Europe were made at the Exploretorium stage. As the number of guests was more that the stage could accommodate comfortably, we arranged the lamp lighting in a different style keeping it very ethnic, traditional and colorful . The signing of an MoU was a special attraction for all the guests and so was the inaugural.

NEWSLETTER - EDITION XV, OCT-DEC 2023, OFFICE OF ADMINISTRATION 26

As Respected Dr. Niyati Chitkara views the Posters on Display

A R. B.

Pinup Boards Set for the Students to Display Their Posters

As was explained in the earlier pages that multiple venues were utilized simultaneously for the Conference. The sessions at Pulitzer hall, Plato hall and Pierre Hall can be seen on this page. Other venues like the CLIL Lab was also used during the conference. On this page you can have a glance of the events of the second day. As a VIP gue we had a pioneer from the field of education, actor and writer Dr Swaroop Sampat, who spoke on "BALANCING PLAY PRACTICE & PURSUE FOR KI AND KA", which was followed by her book launch. The stage-art was again changed, based on the subject.