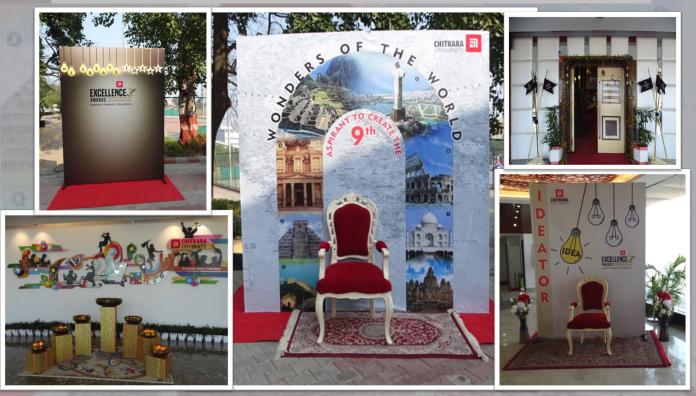

#### **EIGHTH EXCELLENCE AWARDS 2023**

The 8<sup>th</sup> Excellence Awards was organized in the campus on 17<sup>th</sup> Dec 2023. This is an event where the extraordinary stars of various fields of Research, Consultancy, Patents etc., are felicitated for their contributions. The stars, as they receive the awards would proudly strike a pose with the Revered Chancellor, Hon'ble Pro Chancellor and Respected Vice Chancellor .....hence it was pertinent that the stage be made <u>"STAR worthy</u>". Let's take you on a virtual tour of the star-studded event ...!!!

The expected gathering for the event was a whooping one thousand. With this number we felt it appropriate to create some photobooths. The pictures of the Photobooths that were created are provided below. CHITKARA UNIVERSITY