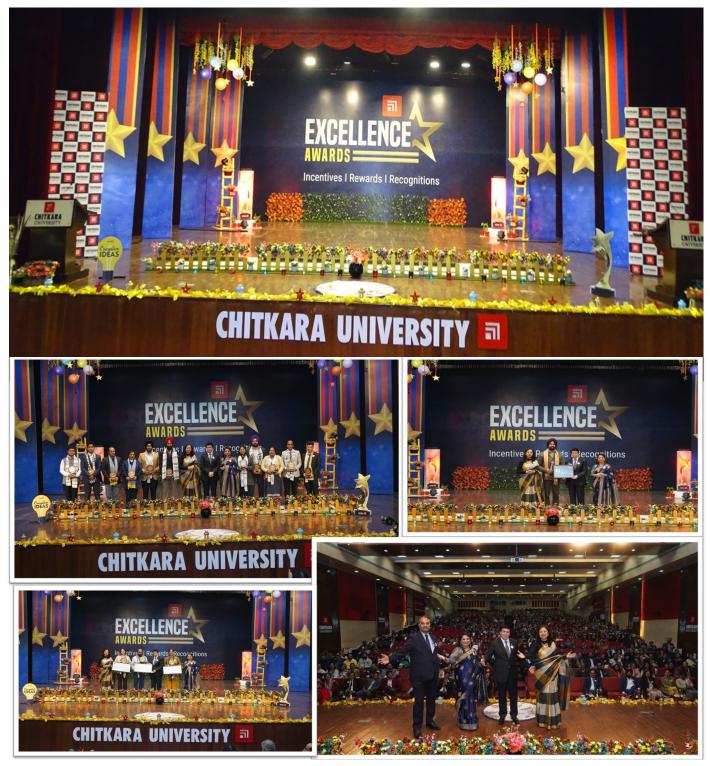

#### **EIGHTH EXCELLENCE AWARDS 2023**

The 8<sup>th</sup> Excellence Awards was organized in the campus on 17<sup>th</sup> Dec 2023. This is an event where the extraordinary stars of various fields of Research, Consultancy, Patents etc., are felicitated for their contributions. The stars, as they receive the awards would proudly strike a pose with the Revered Chancellor, Hon'ble Pro Chancellor and Respected Vice Chancellor .....hence it was pertinent that the stage be made <u>"STAR worthy</u>". Let's take you on a virtual tour of the star-studded event ...!!!

The expected gathering for the event was a whooping one thousand. With this number we felt it appropriate to create some photobooths. The pictures of the Photobooths that were created are provided below. CHITKARA UNIVERSITY