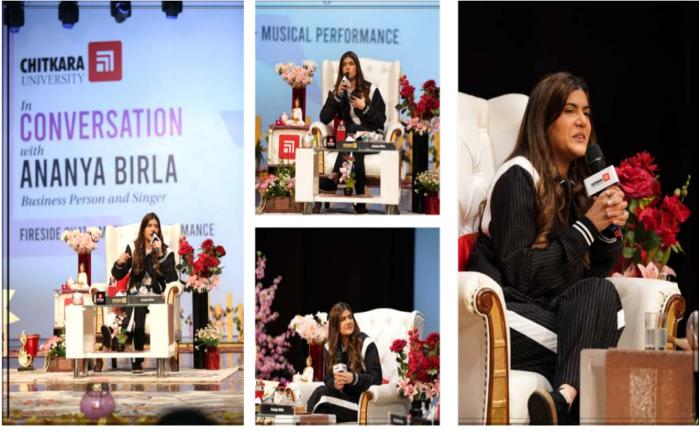

## In Conversation With Ananya Birla

The color theme for the stage was **pink and red**. Pink symbolizes **success** in the expression that "everything is rosy" and red is the color of **passion and energy**. White, golden and black were used to highlight these colors and enhance the look of the stage

The color theme for the stage was **pink and red**. Pink symbolizes **success** in the expression that "everything is rosy" and red is the color of **passion and energy**. White, golden and black were used to highlight these colors and enhance the look of the stage .

The stage-art was designed bearing in mind the fact that the powerful conversation on stage was between two amazing ladies – **Dr. Cavita Taragi** (Pro VC, Office of External Affairs) who was striking the conversation with the guest, **Ms. Ananya Birla** (Indian singer, songwriter and entrepreneur)!! After the conversation, a *swift change* of the stage setup for a mesmerizing musical performance by the guest was facilitated by **Team Administration**. This readiness demands a planned execution which was indeed executed very smoothly and swiftly !!