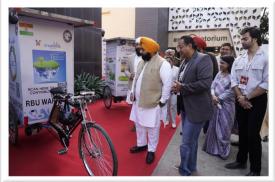

ing abroad, our youth stay in their own state and create sive Business Blaster scheme The Grand Finale of **CreatiVelo India 2023** (**Pilot**), an event curated in Germany by 1GEN Company aimed to promote climate change awareness, was organized at our University . Dr. Madhu Chitkara Mam, Pro Chancellor Chitkara University in her address, welcomed The Hon'ble Education Minister Punjab - Shri Harjot Singh Bains and all the participating teams . Some glimpses....