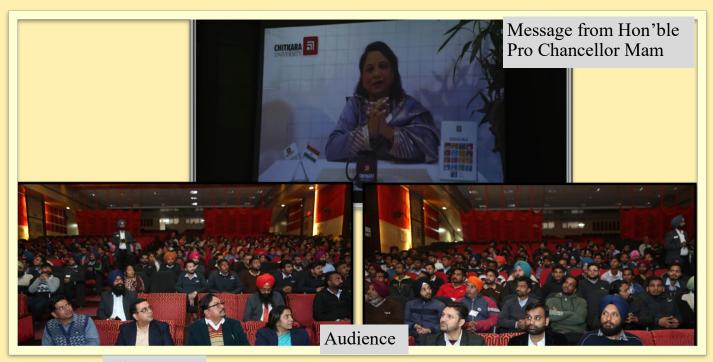

#### **CELEBRATING THE CLEAN & GREEN WARRIORS**

This was the last event organized in the quarter by the Office of Administration and undoubtedly the best, as it motivated each and every staff to EXPLORE their POTENTIAL and it assured them that they are valued by the Organization and so are their efforts!! On 23 Dec 2023, Office of Administration celebrated the Clean and Green Warriors of the campus. Venue was the Exploretorium. The event started off with a very warm and heart-touching as well motivating message from Ma'am.. Thank you very much Ma'am for always being our guiding light !! The MCs for the event were Mr. Harbans Singh and Hon. Capt Ravinder Singh, both Senior Administrative Officers.