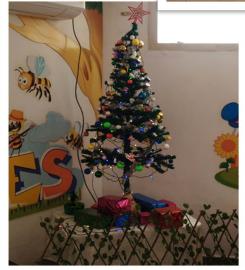

mixing ceremony which ignites the many venues and hence so many Christmas Trees are decorated. In this year for Christmas we decorated

\_

five Christmas Trees in the Academic Areas and the Creche'.

The first tree that was decorated was at the Corporate Office. While the tiny toddlers of the Creche' enjoyed the lights and watched with awe at the ornaments of the Christmas Tree, at the other venues like Square One and Circle One we had students posing before the tree for some quick selfies and group pictures. Team Administra-

tion decorated the alpha zone also with a bonfire for the Christmas celebrations by the Center of Happiness.

NEWSLETTER - EDITION XV, OCT-DEC 2023, OFFICE OF ADMINISTRATION 56