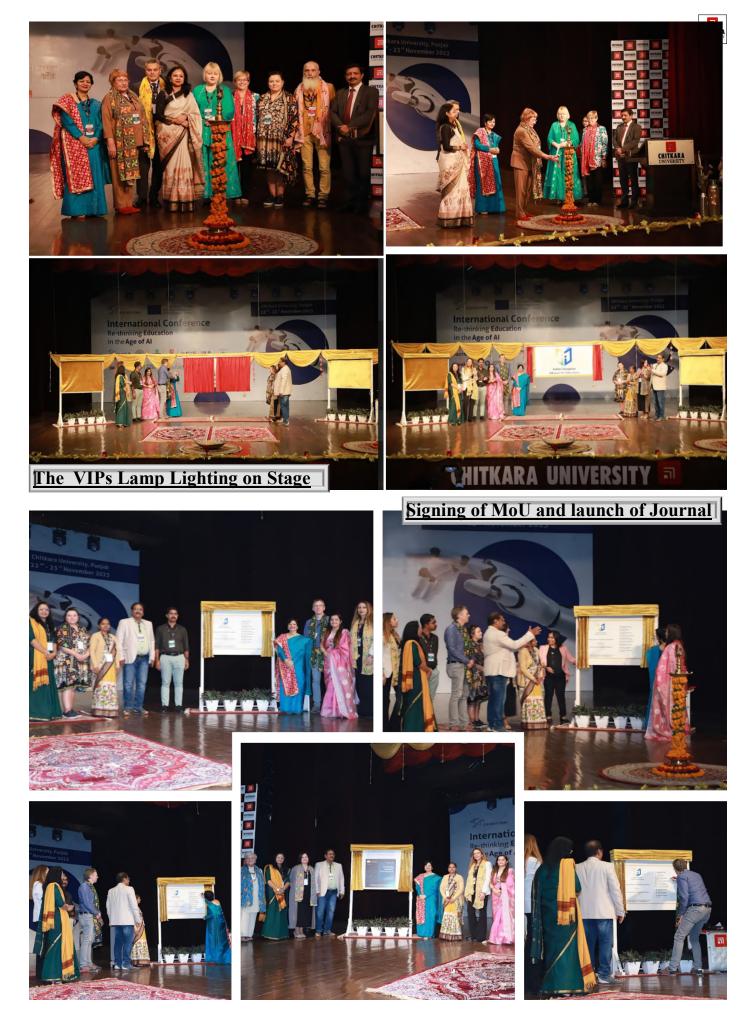

#### EDUREFORM INTERNATIONAL CONFERENCE ON RETHINKING EDUCATION IN THE AGE OF AI

The Edureform International Conference was held for two days (22-23 Nov) by the College of Education. The Conference had numerous events going on simultaneously and was conducted at multiple venues . Many International guests were also part of the event. Office of Administration actively participated in ensuring that all the required logistics was provided at all venues. Be it the stage-art or the readiness for the poster display near Sportorium or the venue setup of the various halls, setup required for registrations or receiving of the guests at the Exploretorium etc., there were a lot of tasks that involved a lot of coordination. Arrangements for the inauguration of the Indian European Alliance for Education, the launch of a special issue journal, panel discussions, and presentations by experts from Europe were made at the Exploretorium stage. As the number of guests was more that the stage could accommodate comfortably, we arranged the lamp lighting in a different style keeping it very ethnic, traditional and colorful . The signing of an MoU was a special attraction for all the guests and so was the inaugural.

What Office of Administration is proud of is that all the material used for the event is reused with slight changes thus ensuring optimal utilization of resources under SDG 12.

The first panel discussion of the conference was on the topic "The role of Scho and International Cooperations in Rethinking Education ". We tried to showcase the subject also in the setup, so that the audience could easily refer to the topic when listening to the amazing panelists.