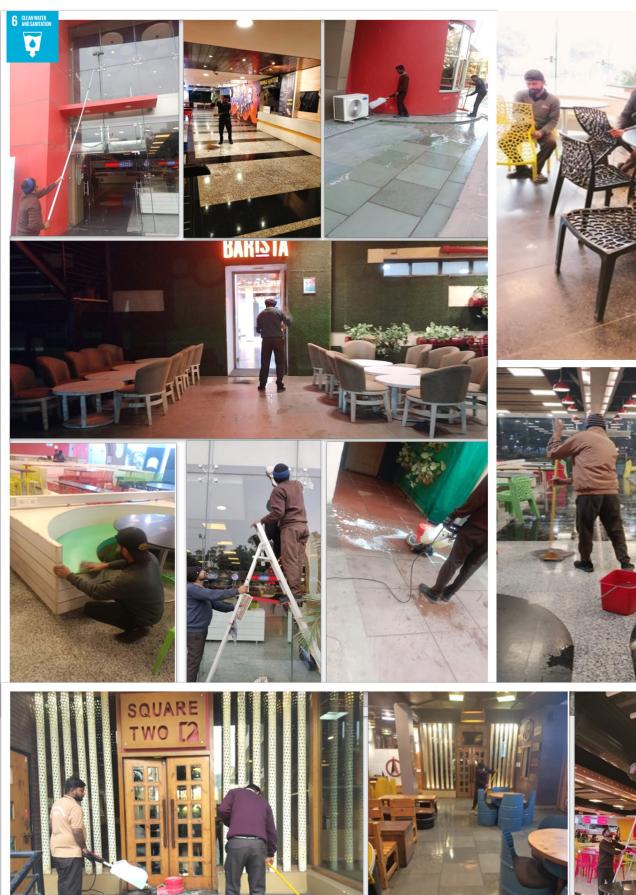

# CLEANLINESS REFRESHMENT AREAS -THE PICTURES SPEAK THE TASK

cleanliness of water (SDG 6), we have always contributed. As part of SDG 3 and 11, the HK team of the Office of Administration ensures that the Academic venues and Refreshment areas are clean. For this the staff follow the laid guidelines and schedules for cleanliness and for proper disposal of waste (Pictures on pages 58,59 and 60). As can be seen in the data tabulated below, the solid waste disposal is monitored too.