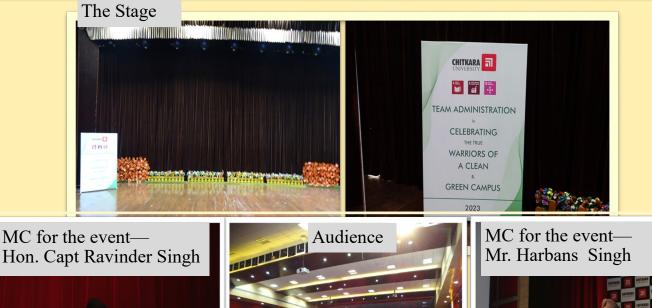

#### **CELEBRATING THE CLEAN & GREEN WARRIORS**

This was the last event organized in the quarter by the Office of Administration and undoubtedly the best, as it motivated each and every staff to EXPLORE their POTENTIAL and it assured them that they are valued by the Organization and so are their efforts!! On 23 Dec 2023, Office of Administration celebrated the Clean and Green Warriors of the campus. Venue was the Exploretorium. The event started off with a very warm and heart-touching as well motivating message from Ma'am.. Thank you very much Ma'am for always being our guiding light !! The MCs for the event were Mr. Harbans Singh and Hon. Capt Ravinder Singh, both Senior Administrative Officers.