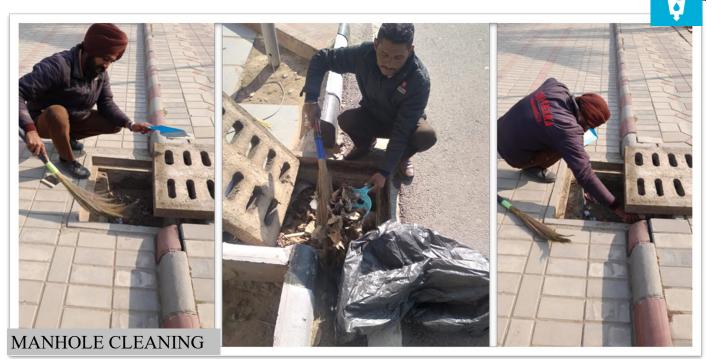

# TOWARDS SUSTAINABILITY

Chitkara University has always prioritized the value of sustainability and numerous activities are initiated bearing the essence of the SDGs. Team Administration has also endeavored towards the same. Be it in conducting training for the staff at regular intervals (SDG 4 and 8) and happiness sessions and health camps (SDG 3) or maintaining hygiene and sanitation (SDG 6) or ensuring that the venues are well maintained and the waste managed correctly (SDG 11) or support in cleaning the Solar Panels (SDG 7) or in ensuring the

cleanliness of water (SDG 6), we have always contributed. As part of SDG 3 and 11, the HK team of the Office of Administration ensures that the Academic venues and Refreshment areas are clean. For this the staff follow the laid guidelines and schedules for cleanliness and for proper disposal of waste (Pictures on pages 58,59 and 60). As can be seen in the data tabulated below, the solid waste disposal is monitored too.