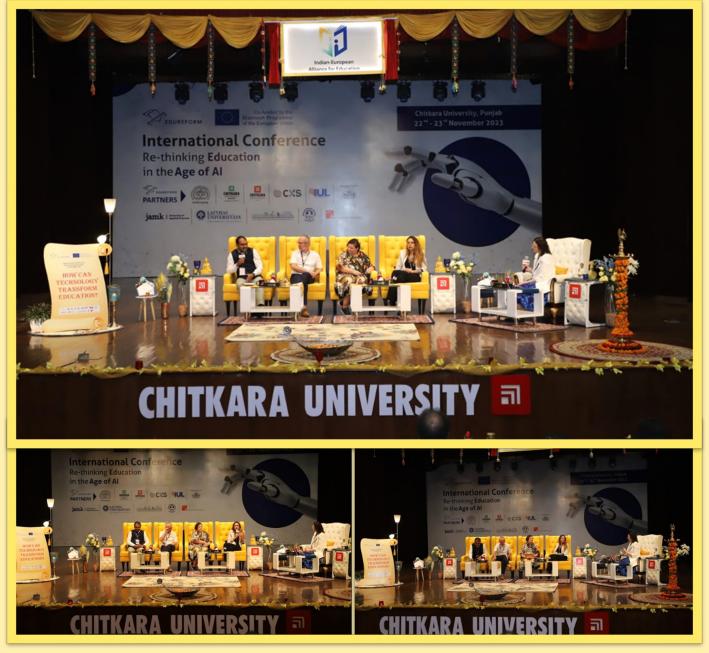

On the first day of the conference, there were two panel discussions, back-to-backet the same venue.

A different look for each event is what we always strive for and for the panel discussion too we tried to provide two different stage-art, while highlighting the subjects of discussion too. While the last page provides a glimpse of the first panel discussion, this page provides a glimpse a the second panel discussion.

As a reader, I am sure you will agree that the stage-art is different for both the panel discussions. This kind of arrangement calls for a huge amount of planning, liaison, coordination and absolutely swift and smooth execution. While we thank the College of Education for providing us timely information, so all events could be coordinated smoothly, we also request a huge applause for the team members of Administration who understand the need of the event, and put in their best feet forward for all events!!!