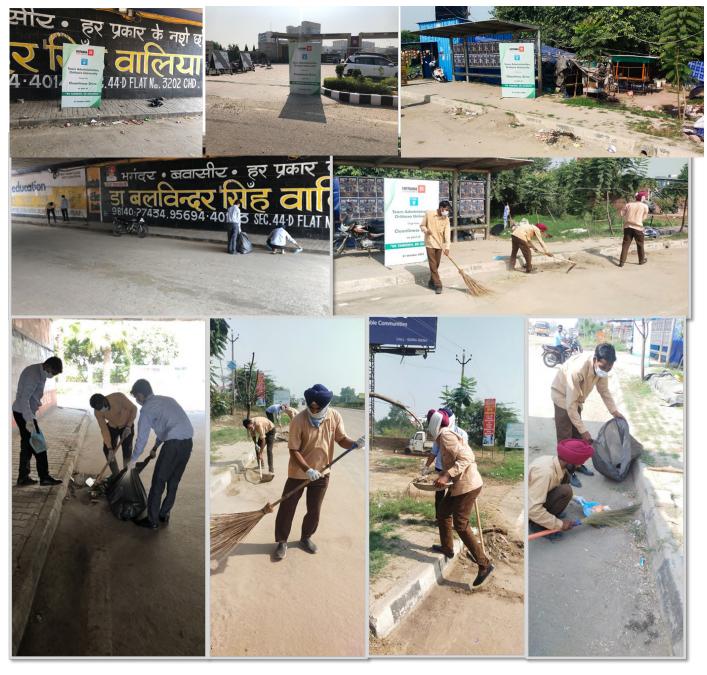

# EK TAREEKH EK GHANTA

This quarter kicked off with an activity towards Sustainability under the guidelines of the Government . As a part of the celebrations of the 9th anniversary of the Swachh Bharat Mission, the Ministry of Women and Child Development issued guidelines for the "*Ek Tareekh, Ek Ghanta, Ek Saath*" campaign which was held on October 1, 2023. It was an activity for one hour, starting 10 am. The aim was to create a remarkable impact on cleanliness and hygiene across India.

At Chitkara University, we chose some public areas as well as some areas within campus. The purpose of the event was well understood and was followed in its true spirit. The cleanliness warriors of our University have always done a remarkable job as regards cleanliness and they performed equally well for the activity too!!