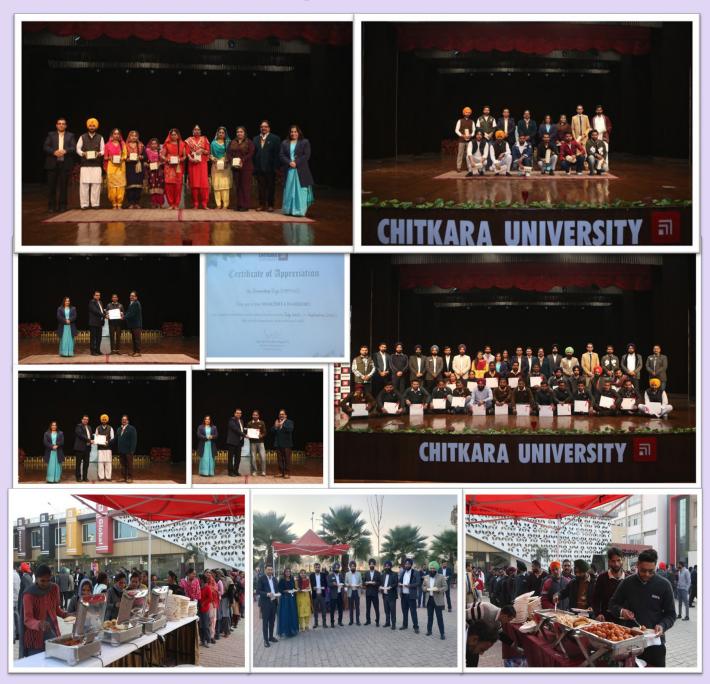

Certificates of appreciation and a cash award was also distributed to all the outstanding performers of the last two quarters. Then there was a lavish spread of refreshments for all before the event wound up.