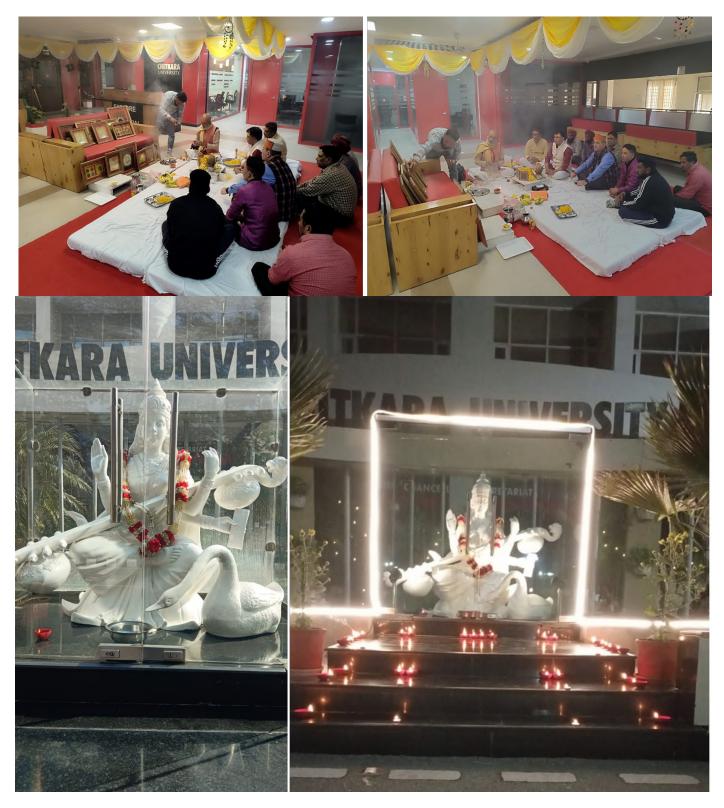

# **POOJA AT CAMPUS**

On Diwali when all from the campus are at home with their family, there are teams that have been associated with the University since its inception to make sure that the pooja at our campus is also done. The statue of "Maa Saraswati", as per the tradition was decorated and the "*diyas*" lighted at our campus in this quarter. The Diwali pooja and Vishwakarma Pooja were also organized in the campus for which Team Administration made the required arrangements.

**ENITKARA** 

NEWSLETTER - EDITION XV , OCT-DEC 2023 , OFFICE OF ADMINISTRATION 53

For Christmas, at our campus the celebrations start when the Chitkara College of Hospitality celebrates the cake festive mood. So