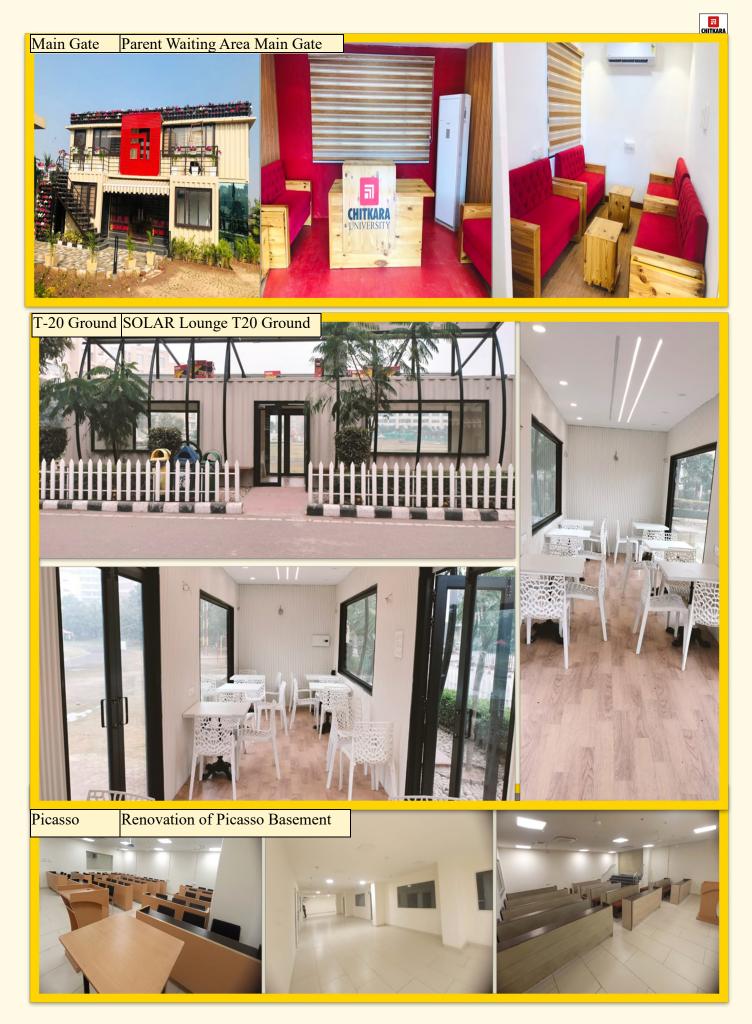

we had diyas laid out outside Corporate office too!!

As per the tradition of Chitkara, a Diwali gift is given to each employee / stakeholder. For the gifts to be distributed to all from "P to P" ("Pro VC to Principal to Ph D Scholar to Peon") and all the stakeholders. Team Administration receives the gift items and organizes the complete distribution . This task is carried out with a lot of patience and passion. The task goes on till the last confirmation that all have been handed over their gifts. At no cost does Chitkara ever allow that anyone be left out !!

Kudos to the team that works backstage to ensure that all stakeholders have a smile on their face when they receive their Diwali gift !! Few glimpses of the team managing the gifts receipt, packing and distribution to each user.

# SOME BEAUTIFUL & BRIGHT MOMENTS OF TEAM ADMINISTRATION !!!