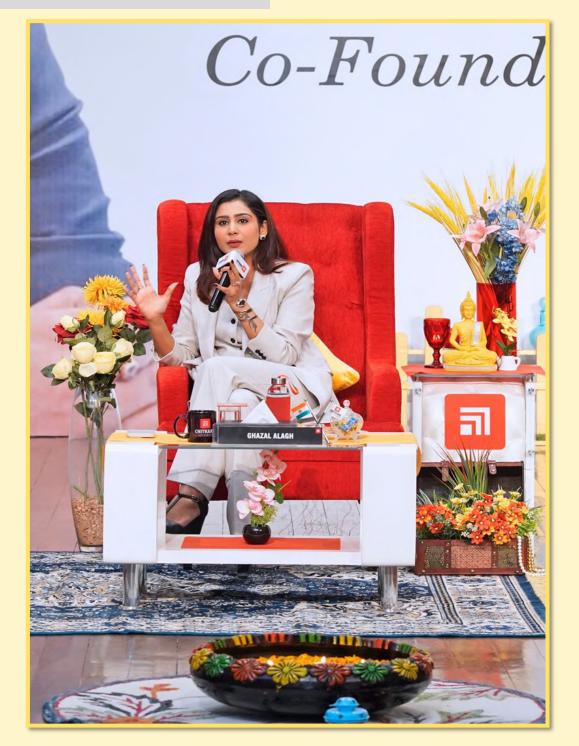

up while bearing in mind that all guests are equally and very important. The next few pages shall give you further details.

**Ghazal Alagh**, the co-founder of MamaEarth was on our campus on 21 Nov 2023 for a conversation with Chitkara University.

The audience was awe-struck by the stories as she narrated them and as she threw light on her step-by-step entry into the world of entrepreneurs.

The venue was the Exploretorium. Team Administration strived to create Stage Art so that the stage would look as magnanimous as the guest.

Have a look at a few pictures in this page and the next !!