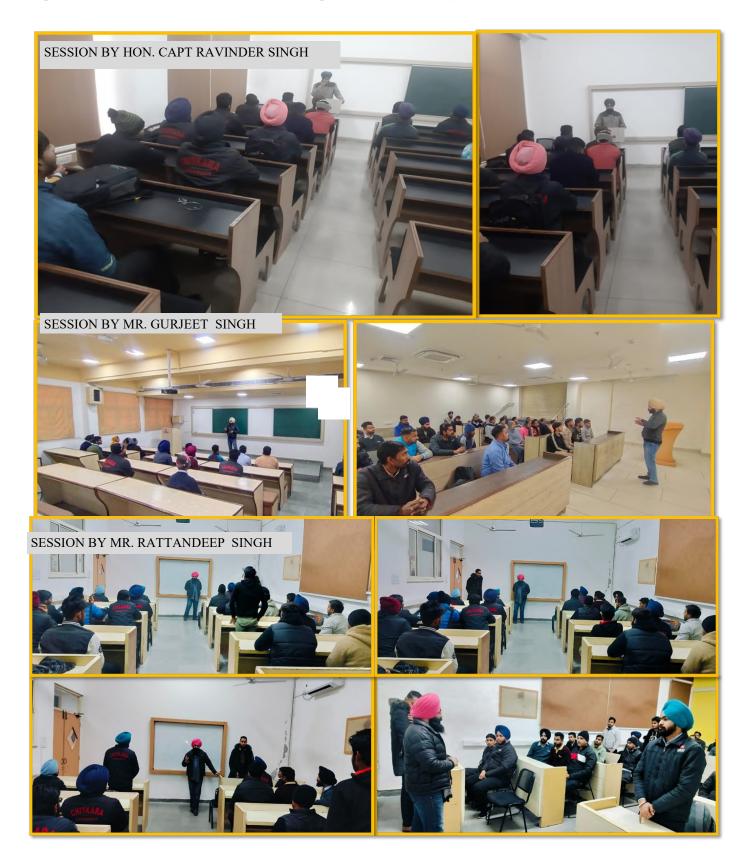

#### SESSIONS BY ADMINISTRATIVE OFFICERS

Administrative Officers conduct refresher training for the staff in routine. In this quarter too, sessions were conducted for the staff. These sessions create a cordial atmosphere where the staff can raise their queries confidently.

#### **INTERACTIVE SESSION FOR TEAM FROM HP CAMPUS**

An interactive session was held for a team of staff from HP campus on the various aspects of Administration.

The session was for a day and the resource person was Sqn Ldr (Dr) Rina Angel (V). The session covered subjects like

leadership skills, communication and conflict management and team members shared their experiences and raised many queries as regards how to tackle situations that arise in the day-today management of the campus.