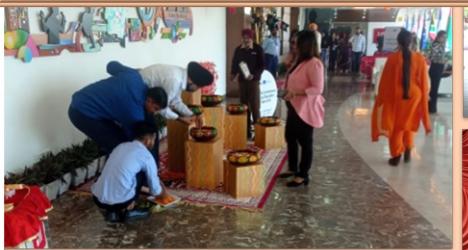

NEWSLETTER - EDITION XV, OCT-DEC 2023, OFFICE OF ADMINISTRATION 47

Lighting of a lamp is a very traditional way of starting any celebration in our culture and this act holds a multitude of profound implications and resonances. It can symbolize **the triumph of knowledge over ignorance, hope over despair, and light over darkness.** For Diwali - the festival of lights, the celebrations at our campus begins with Hon'ble Pro Chancellor Ma'am lighting the lamp followed by all heads joining in with her.

The beautiful and vibrant pictures of this page are of our Pro Chancellor Ma'am ...as she lights the lamp, marking the beginning of our Diwali Celebrations .