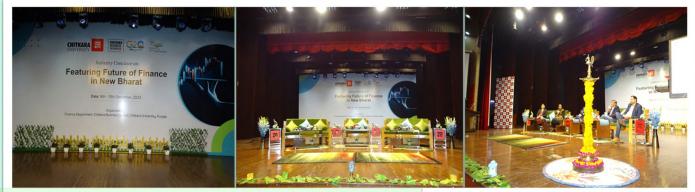

Featuring Future of Finance In New Bharat by CBS

The task of stage-art and venue readiness is a team work where the ideas of the team in the guidance of Director Administration , is executed mainly by Capt Ravinder Singh, Mr. Balwinder Singh, and Mr. Harbans Singh. This includes a lot of planning, liaison and coordination with teams like Maintenance, OAD, Electrical and Branding. Reports and photographs of events are the responsibility of Mr. Rattandeep Singh and Mr. Gurjeet Singh.