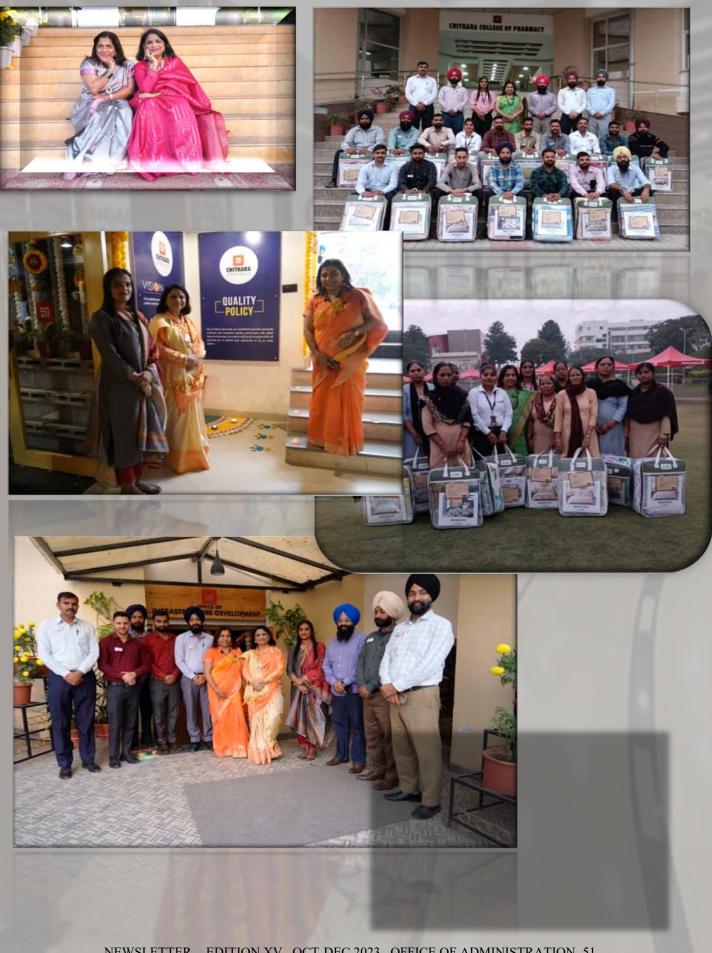

#### **EIGHTH EXCELLENCE AWARDS 2023**

The 8<sup>th</sup> Excellence Awards was organized in the campus on 17<sup>th</sup> Dec 2023. This is an event where the extraordinary stars of various fields of Research, Consultancy, Patents etc., are felicitated for their contributions. The stars, as they receive the awards would proudly strike a pose with the Revered Chancellor, Hon'ble Pro Chancellor and Respected Vice Chancellor .....hence it was pertinent that the stage be made <u>"STAR worthy</u>". Let's take you on a virtual tour of the star-studded event ...!!!

The expected gathering for the event was a whooping one thousand. With this number we felt it appropriate to create some photobooths. The pictures of the Photobooths that were created are provided below. CHITKARA UNIVERSITY