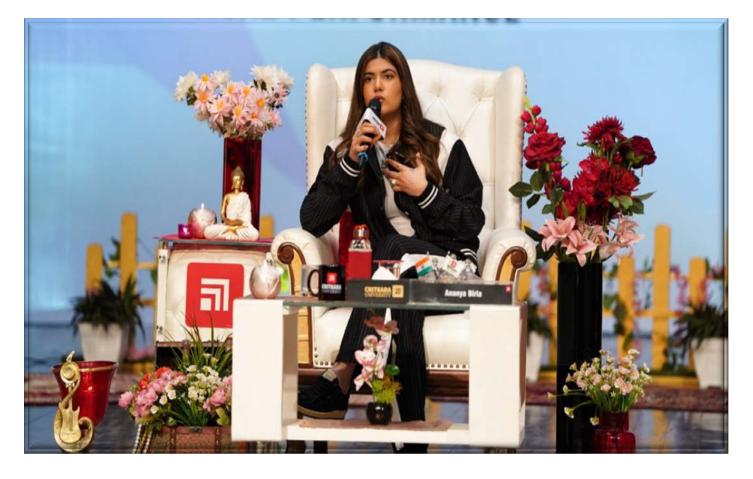

## In Conversation With Ananya Birla

The color theme for the stage was **pink and red**. Pink symbolizes **success** in the expression that "everything is rosy" and red is the color of **passion and energy**. White, golden and black were used to highlight these colors and enhance the look of the stage

The color theme for the stage was **pink and red**. Pink symbolizes **success** in the expression that "everything is rosy" and red is the color of **passion and energy**. White, golden and black were used to highlight these colors and enhance the look of the stage .

The stage-art was designed bearing in mind the fact that the powerful conversation on stage was between two amazing ladies – **Dr. Cavita Taragi** (Pro VC, Office of External Affairs) who was striking the conversation with the guest, **Ms. Ananya Birla** (Indian singer, songwriter and entrepreneur)!! After the conversation, a *swift change* of the stage setup for a mesmerizing musical performance by the guest was facilitated by **Team Administration**. This readiness demands a planned execution which was indeed executed very smoothly and swiftly !!