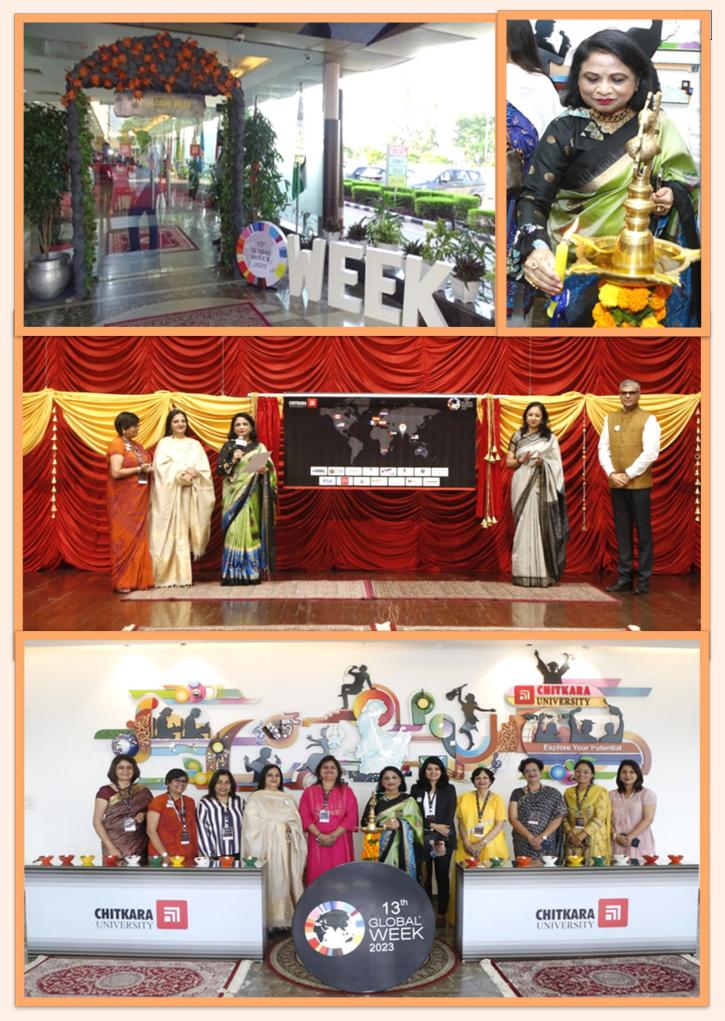

#### THE 13th GLOBAL WEEK, 2023

One of the best practices of the campus, the Global Week is organized where faculty from various parts of the country visit our campus and teach our students. It is an occasion where they share their culture, understanding, pedagogies and experience with our students. The 13th Global Week was organized by the Office of International Affairs in this quarter and Office of Administration provided the required support for venues , within campus as well as for the support at the external venue.

#### THE 13th GLOBAL WEEK, 2023

CHITKARA UNIVERSITY

The inaugural, the readiness of venues for the classes for the complete week, the closing ceremony which included the high-tea at the Foyer area of Exploretorium were all arranged by Office of Administration.