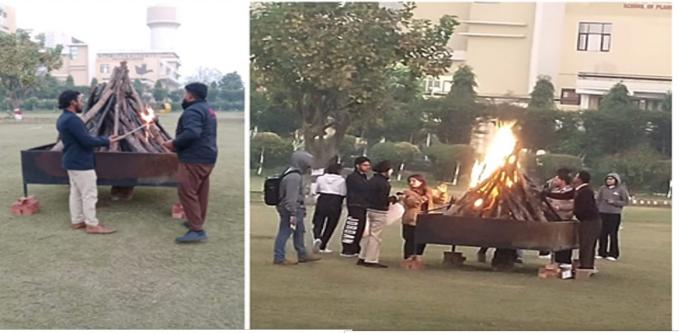

tion decorated the alpha zone also with a bonfire for the Christmas celebrations by the Center of Happiness.

NEWSLETTER - EDITION XV, OCT-DEC 2023, OFFICE OF ADMINISTRATION 56