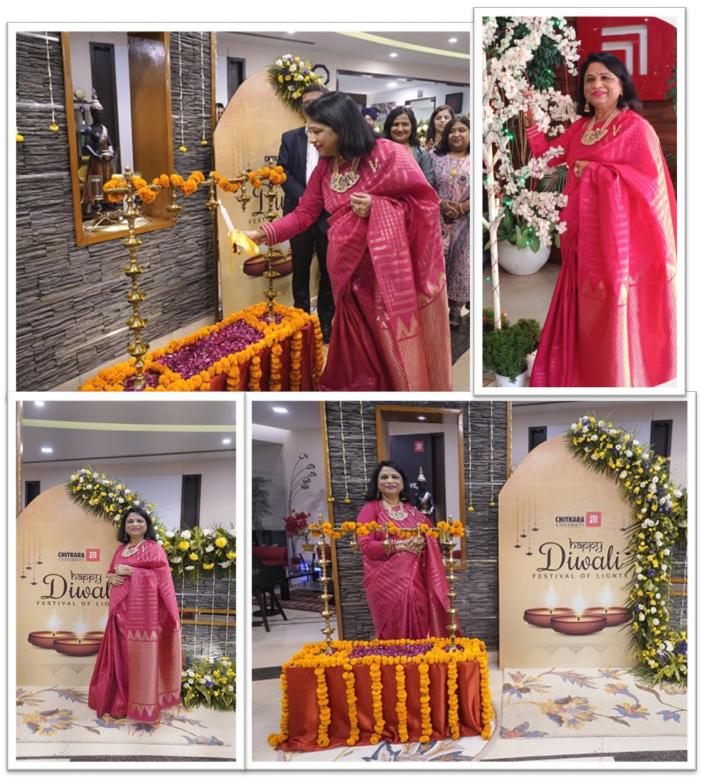

**ENITKARA** 

The celebrations start off with the get-together of the VC, Pro VCs, Deans and Directors with the Hon'ble Pro Chancellor at the Chancellor's Secretariat. The lamp lighting, gift distribution to each by Pro Chancellor Ma'am, the group photographs, and the scrumptious refreshments for all, chosen personally by Pro Chancellor Ma'am !!!

NEWSLETTER - EDITION XV, OCT-DEC 2023, OFFICE OF ADMINISTRATION 47

Lighting of a lamp is a very traditional way of starting any celebration in our culture and this act holds a multitude of profound implications and resonances. It can symbolize **the triumph of knowledge over ignorance, hope over despair, and light over darkness.** For Diwali - the festival of lights, the celebrations at our campus begins with Hon'ble Pro Chancellor Ma'am lighting the lamp followed by all heads joining in with her.

The beautiful and vibrant pictures of this page are of our Pro Chancellor Ma'am ...as she lights the lamp, marking the beginning of our Diwali Celebrations .