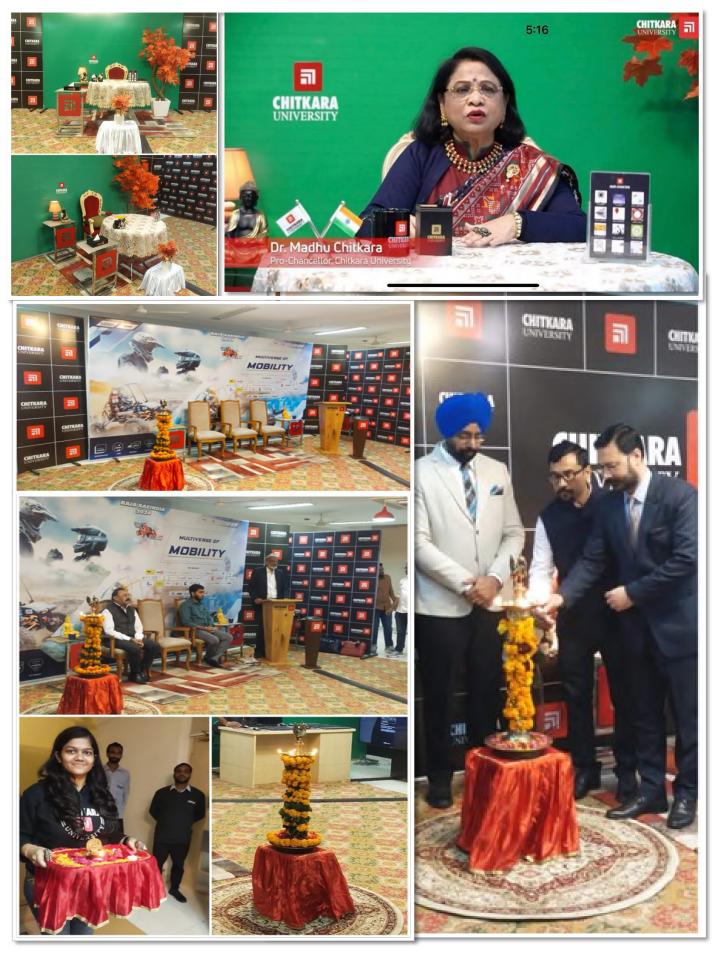

ing abroad, our youth stay in their own state and create sive Business Blaster scheme The Grand Finale of **CreatiVelo India 2023** (**Pilot**), an event curated in Germany by 1GEN Company aimed to promote climate change awareness, was organized at our University . Dr. Madhu Chitkara Mam, Pro Chancellor Chitkara University in her address, welcomed The Hon'ble Education Minister Punjab - Shri Harjot Singh Bains and all the participating teams . Some glimpses....

NEWSLETTER - EDITION XV, OCT-DEC 2023, OFFICE OF ADMINISTRATION 34

The Pro-Chancellor of University, Madhu