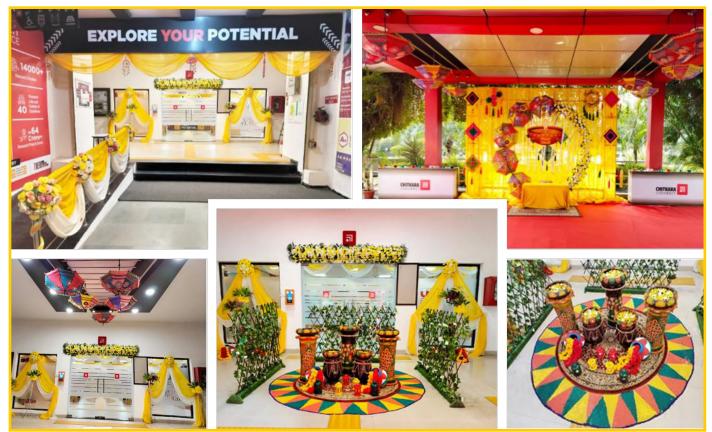

# De <u>CELEBRATING FESTIVALS</u>

At Chitkara University, all festivals are celebrated with great grandeur, no matter what your religion is, which country or state you belong to or which community you belong. Have at look at the celebrations of festivals we supported in this quarter.

# **DIWALI CELEBRATIONS AT CAMPUS**

The celebrations of Diwali - the festivals of lights, at Chitkara University is always done with a lot of pomp and show at our campus. Every department / college chips in to get-together and celebrate and to decorate their venues with rangolis, *diyas* and flowers arrangements.