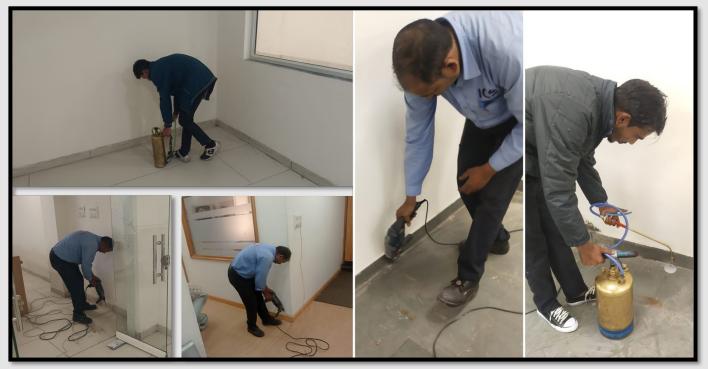

### **MAINTENANCE**

Ms. Parveen Kaur handles the responsibility of central liaison. Regular meetings are conducted to track the pace of works. The requirements raised in this quarter are tabulated below .

| GENERAL MAINTENANCE COMPLAINTS RAISED<br>QUARTER (OCT-DEC 2023) |          |          |          |  |  |  |  |
|-----------------------------------------------------------------|----------|----------|----------|--|--|--|--|
| TYPE OF WORK                                                    | OCT 2023 | NOV 2023 | DEC 2023 |  |  |  |  |
| Carpentry                                                       | 502      | 334      | 502      |  |  |  |  |
| Glass Work                                                      | 66       | 39       | 65       |  |  |  |  |
| Masonry                                                         | 116      | 94       | 133      |  |  |  |  |
| Painting                                                        | 208      | 129      | 262      |  |  |  |  |
| Plumbing                                                        | 207      | 136      | 216      |  |  |  |  |
| Tailoring                                                       | 72       | 57       | 100      |  |  |  |  |
| Welding                                                         | 83       | 47       | 67       |  |  |  |  |
| Whitewash                                                       | 213      | 189      | 395      |  |  |  |  |
| Total                                                           | 1467     | 1025     | 1740     |  |  |  |  |

# F-29 Complaint Raised Quarterly - OCT-DEC 2023 = 77

| ELECTRICAL COMPLAINTS RAISED<br>QUARTER (OCT-DEC 2023) |                 |                                   |        |  |  |  |  |  |  |
|--------------------------------------------------------|-----------------|-----------------------------------|--------|--|--|--|--|--|--|
| Building                                               | Carried Forward | Complaints Raised<br>OCT-DEC 2023 | Closed |  |  |  |  |  |  |
| Total Complaints                                       | 47              | 772                               | 536    |  |  |  |  |  |  |