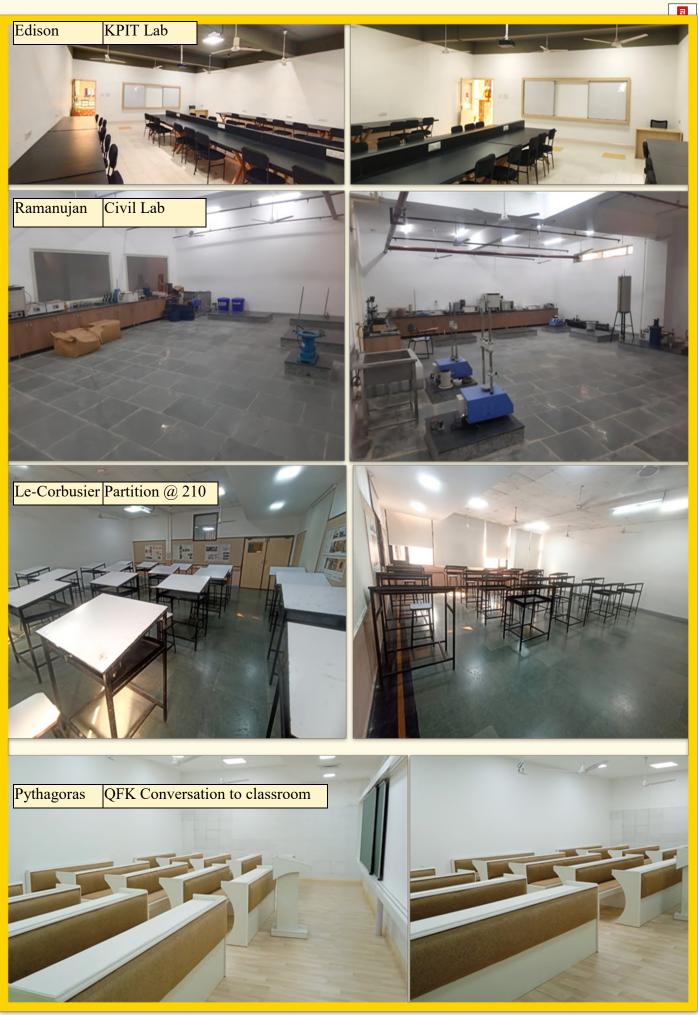

we had diyas laid out outside Corporate office too!!

As per the tradition of Chitkara, a Diwali gift is given to each employee / stakeholder. For the gifts to be distributed to all from "P to P" ("Pro VC to Principal to Ph D Scholar to Peon") and all the stakeholders. Team Administration receives the gift items and organizes the complete distribution . This task is carried out with a lot of patience and passion. The task goes on till the last confirmation that all have been handed over their gifts. At no cost does Chitkara ever allow that anyone be left out !!

Kudos to the team that works backstage to ensure that all stakeholders have a smile on their face when they receive their Diwali gift !! Few glimpses of the team managing the gifts receipt, packing and distribution to each user.

# SOME BEAUTIFUL & BRIGHT MOMENTS OF TEAM ADMINISTRATION !!!