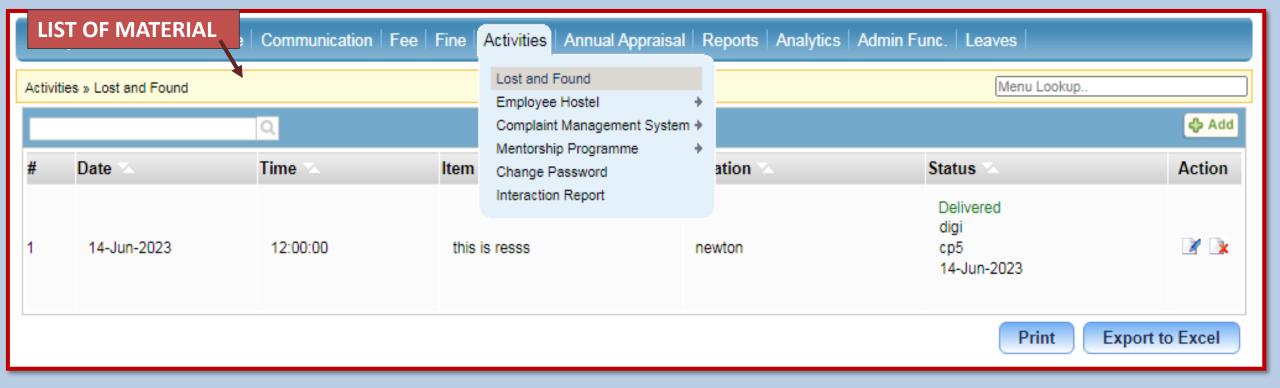

ADMINISTRATION

STEP 1

Activities » Lost and Found

Date

14-Jun-2023

Setup Student Time Table Communication

Time

12:00:00

Print

Export to Excel

How can users trace lost items details in chalk pad?

After clicking on tabs – "Activities" & "Lost and Found", a list of the lost items will be displayed, as shown in the picture below.