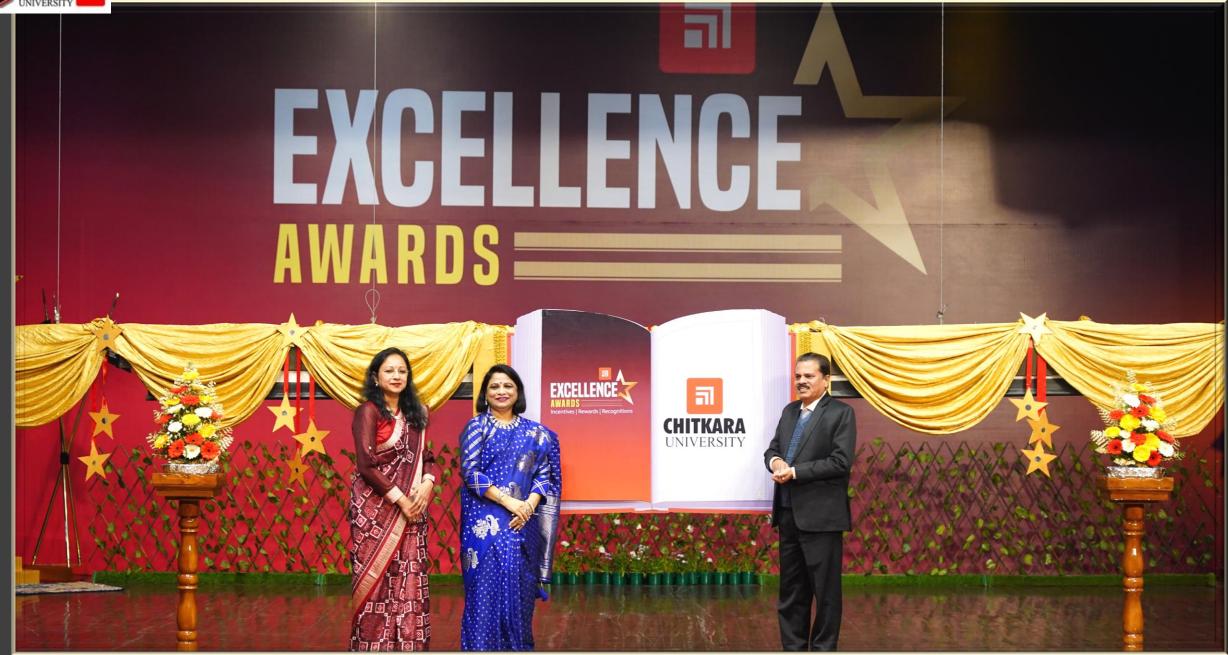

Presenting before you some glimpses of the Swachhta Awards and the final results......

SWACHH CLASSROOM SWACHH STOREROOM SWACHH BUILDING

The inaugural ceremony, where the Hon'ble Pro Chancellor Dr. Madhu Chitkara & Respected Vice Chancellor Dr. Archana Mantri, along with the Chief Guest Dr. Mrutyunjay Mohapatra, DGM, IMD, "opened" the book of **Charter of Chitkara University**, for the EXCELLENCE AWARDS, 2023.