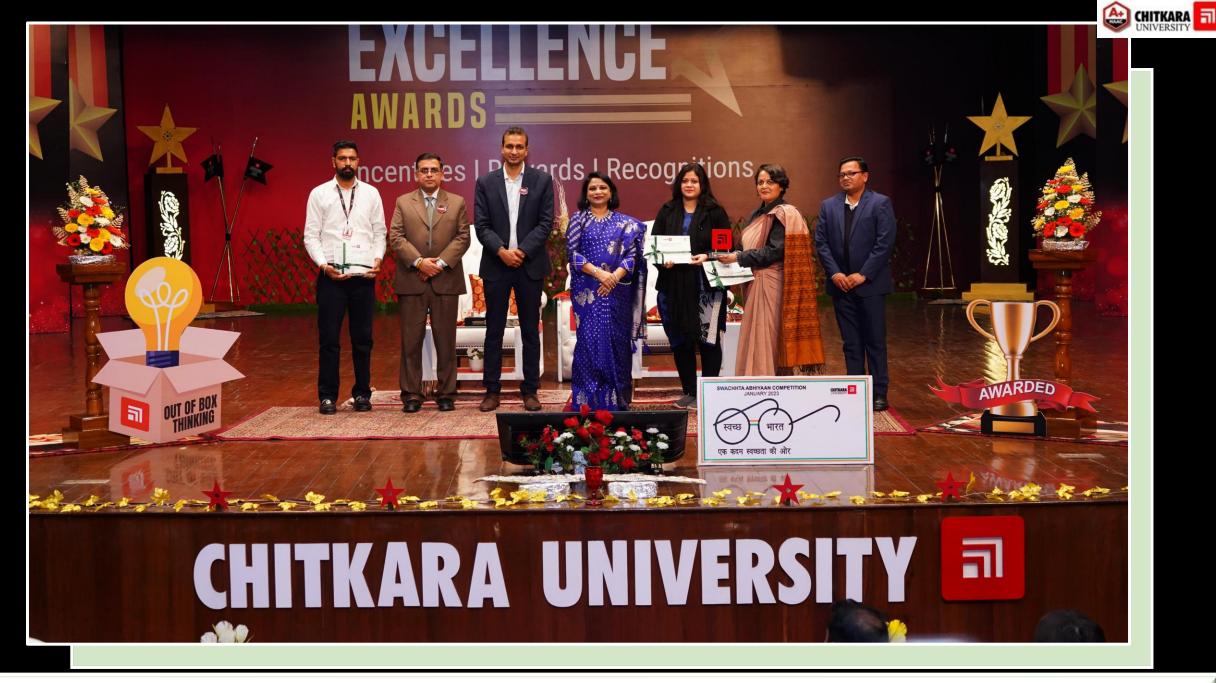

## **RESULTS - SWACHH CLASSROOM**

Third PositionLH 11, ESCOFFIERMr. Ajay Kumar KrishnaMr. Parambir SinghMr. Shiv Dutt

Second Position R. No. 509, PICASSO BLOCK

Mr. Manpal Setia Ms. Kusum Mr. Narinder Singh

First PositionR. No. 326, FLEMING BLOCKDr. Sandhir SharmaMr. SanthoshMr. Ravinder

Third Position – LH 11, Escoffier Block – awards winners with Honorable Pro Chancellor and Respected VC

Second Position – R No. 509, Picasso Block – awards winners with Honorable Pro Chancellor and Respected VC