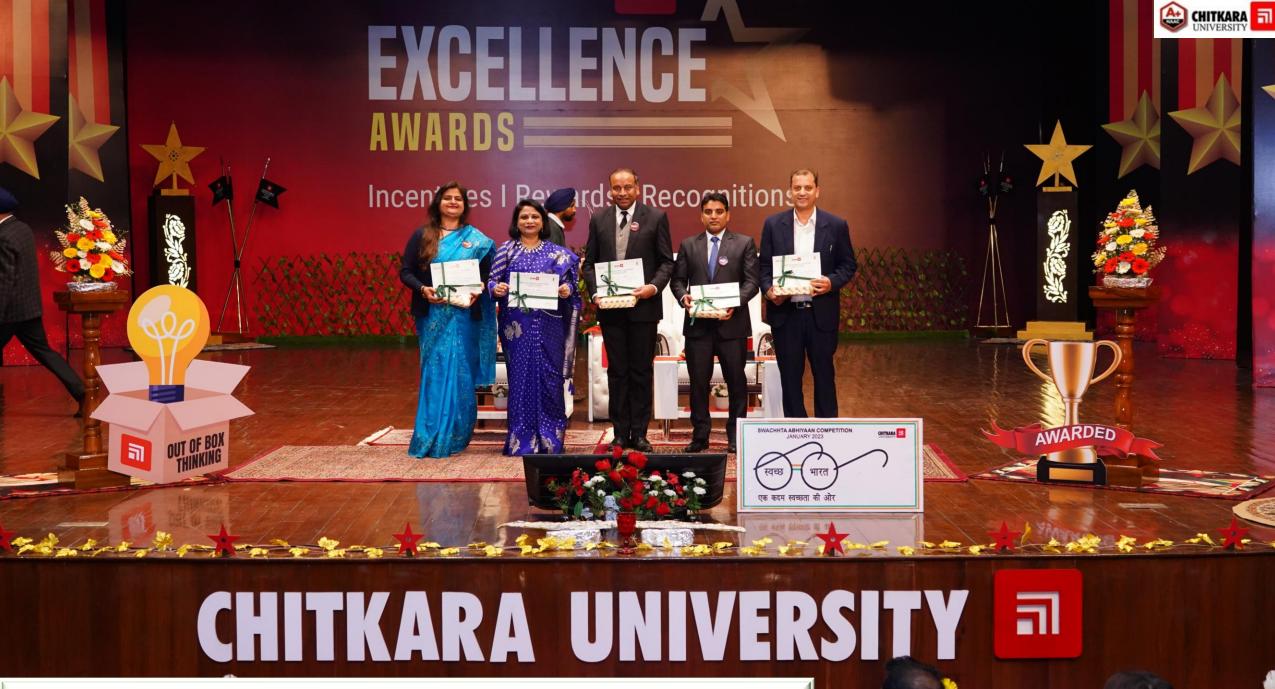

|  |
| 9                                          | Edison Block & Newton Block | CUIET/ CDS/ CUPDC/ CSP&C     | Dr. Shivani Malhotra, Mr. Parthasarathy,<br>Ms. Aarti Joshi, Dr. Anupama          |  |
| 10                                         | Galileo Block               | CSHS / Dept of NURSING       | Dr. Harmeet Kaur, Dr. Sonika Bakshi                                               |  |
| 11 Escoffier Block                         |                             | CSH / CCHM                   | Mr. Ajay Krishnan, Mr. Amit Vashisht , Chef<br>Shankar Kumar                      |  |
| 12                                         | Ramanujam Center            | Dept of FINE ARTS / CSHS     | Dr. Ranjan Mallik , Dr. Sonika Bakshi                                             |  |



Panel of Judges – Swachh Building, with Honorable Pro Chancellor

#### 

## **RESULTS - SWACHH BUILDING**

| First Position |                     | Second Position        |   | <b>Third Position</b> |  |
|----------------|---------------------|------------------------|---|-----------------------|--|
|                | PICASSO BLOCK       | EDISON & NEWTON BLOCK  |   | FLEMING BLOCK         |  |
|                | Mr. Gopal Meena     | Dr. Shivani Malhotra   | - | Dr. Sandhir Sharma    |  |
|                | Dr. Ashutosh Mishra | Dr. Anupama Srivastava |   | Dr. Gurjit Thakur     |  |
|                | Mr. Vineet Tuli     | Mr. Parthasarathy      |   | Dr. Aman Chugh        |  |
|                | Dr. Neeti Sethi     | Ms. Aarti Joshi        |   | Mr. Harbans Singh     |  |
|