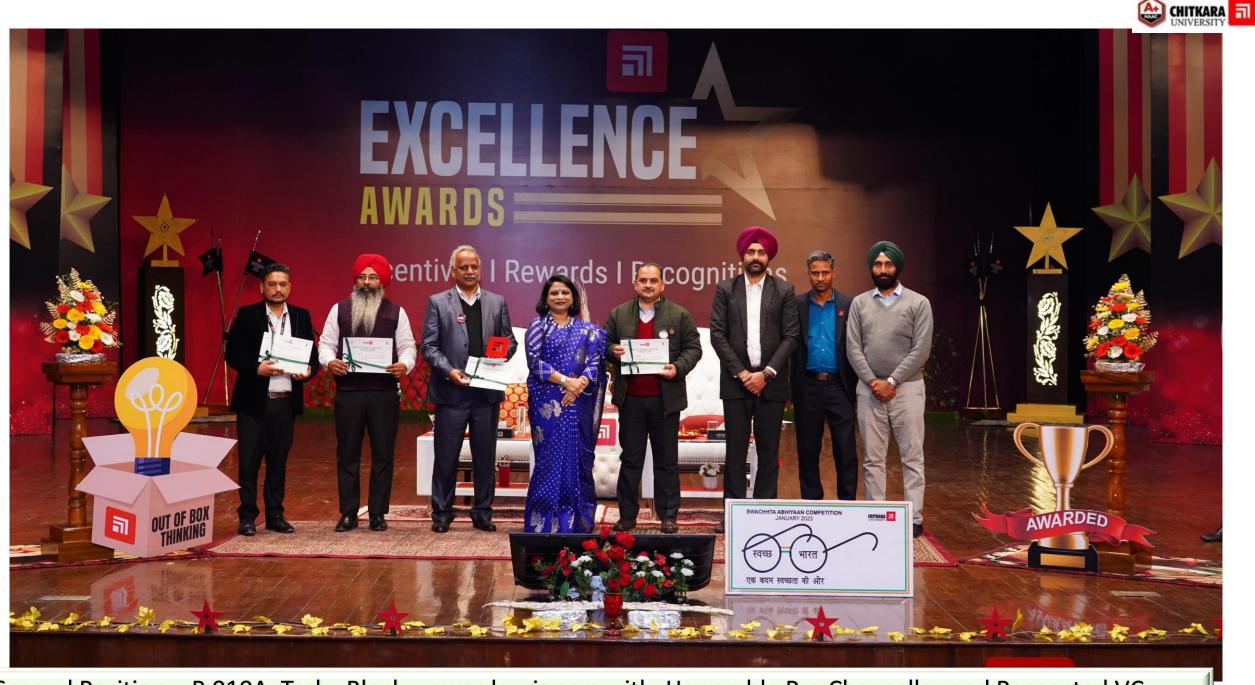

## **RESULTS - SWACHH STOREROOM**

Third Position114, FLEMING BLOCKDr. Gurjit ThakurDr. Gurjit ThakurMr. Yogesh KumarMr. Yogesh Kumar

Second PositionB-010A, TESLA BLOCKDr. Vijay JadonDr. Vijay JadonMr. Ram SinghMr. Sumit BhatiaMr. Gurmeet singh

First Position234, FLEMING BLOCKMr. Ravinder KumarMr. Yogesh KumarDr. Gurjit Thakur

1 SWACHHATA KI ORE

Third Position – R No. 114, Fleming Block – awards winners with Honorable Pro Chancellor and Respected VC

Second Position – B 010A, Tesla Block – awards winners with Honorable Pro Chancellor and Respected VC

Third Position – R No. 234, Fleming Block – awards winners with Honorable Pro Chancellor and Respected VC