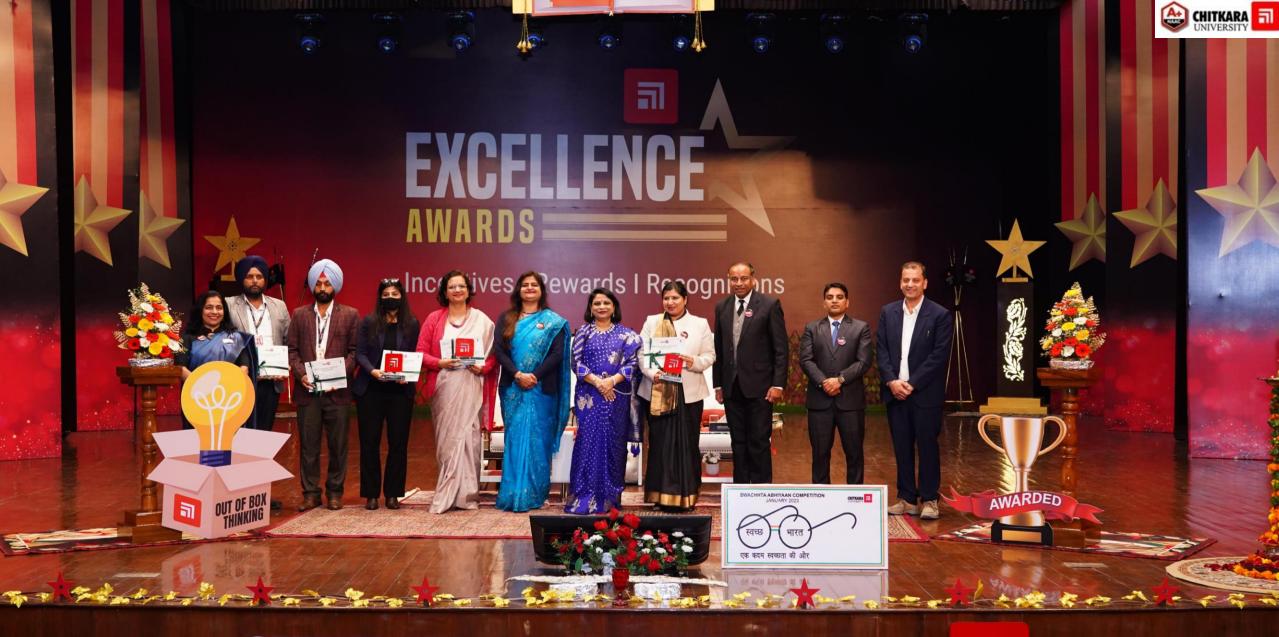

## CHITKADA IINIVEDCITV =

Winners of Second Position – Swachh Building – Edison Block & Newton Block, with Honorable Pro Chancellor

Winners of First Position – Swachh Building – Picasso Block, with Honorable Pro Chancellor and Director CI Schools.