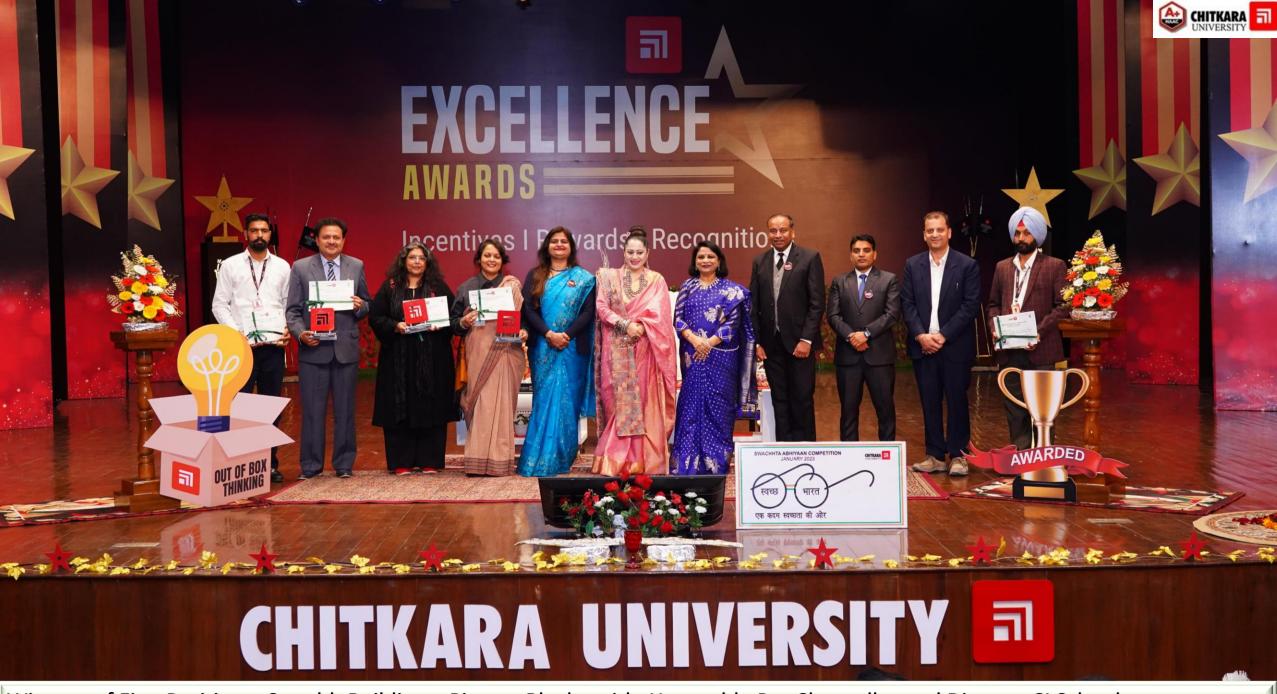

First PositionR. No. 326, FLEMING BLOCKDr. Sandhir SharmaMr. SanthoshMr. Ravinder

Third Position – LH 11, Escoffier Block – awards winners with Honorable Pro Chancellor and Respected VC

Second Position – R No. 509, Picasso Block – awards winners with Honorable Pro Chancellor and Respected VC

First Position – R No. 326, Fleming Block – awards winners with Honorable Pro Chancellor and Respected VC