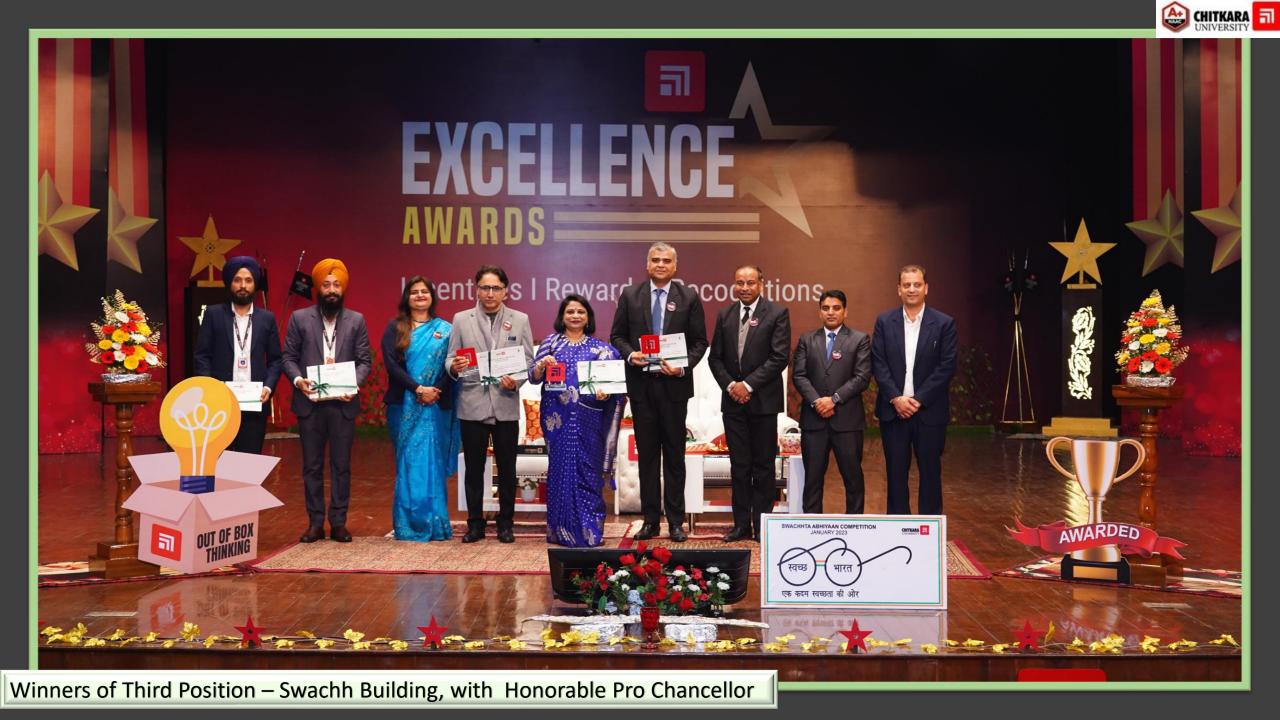

First PositionR. No. 326, FLEMING BLOCKDr. Sandhir SharmaMr. SanthoshMr. Ravinder

Third Position – LH 11, Escoffier Block – awards winners with Honorable Pro Chancellor and Respected VC

Second Position – R No. 509, Picasso Block – awards winners with Honorable Pro Chancellor and Respected VC