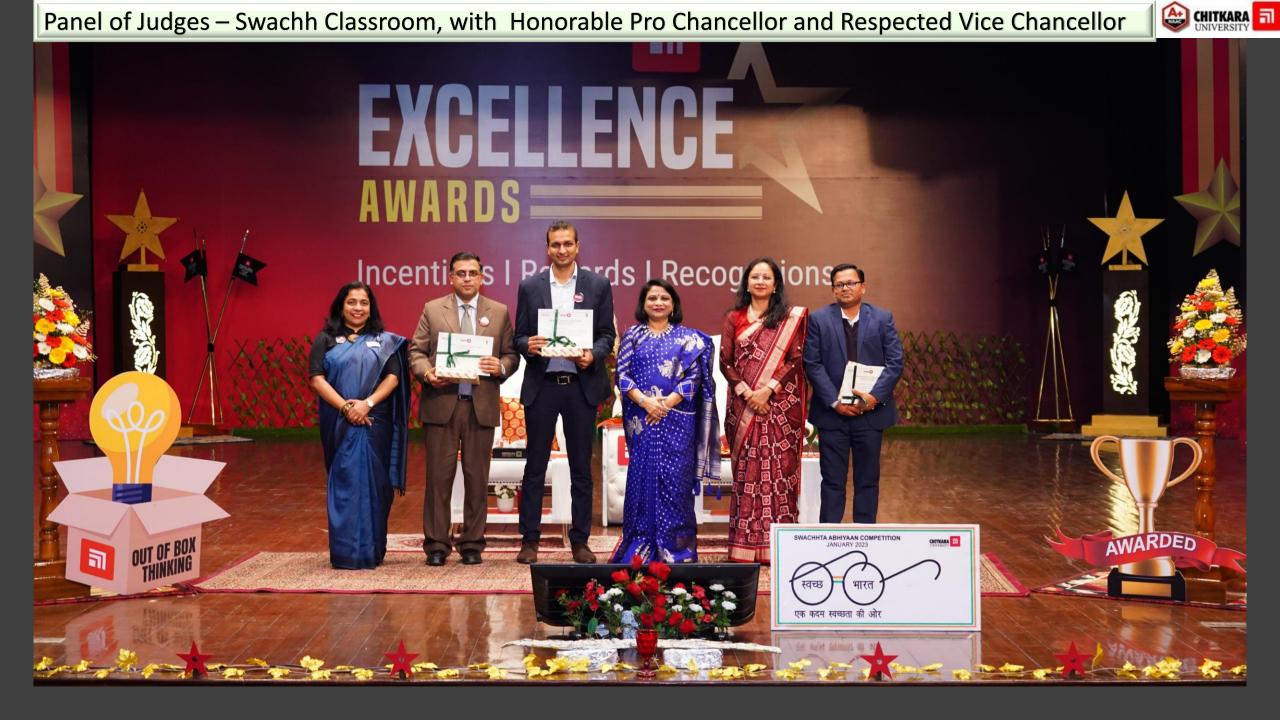

## SWACHH CLASSROOM

#### **PANEL OF JUDGES**

Dr. Rajeev Kamal Sharma, Department of Examination

Dr. Neeraj Kansal, CEED

Mr. Sachin Bhogal , Department of F & B

Mr. Upendra Kumar, Department of Finance

Total of 49 Classrooms were nominated by the concerned departments/ schools/colleges ( Appendix 'A')