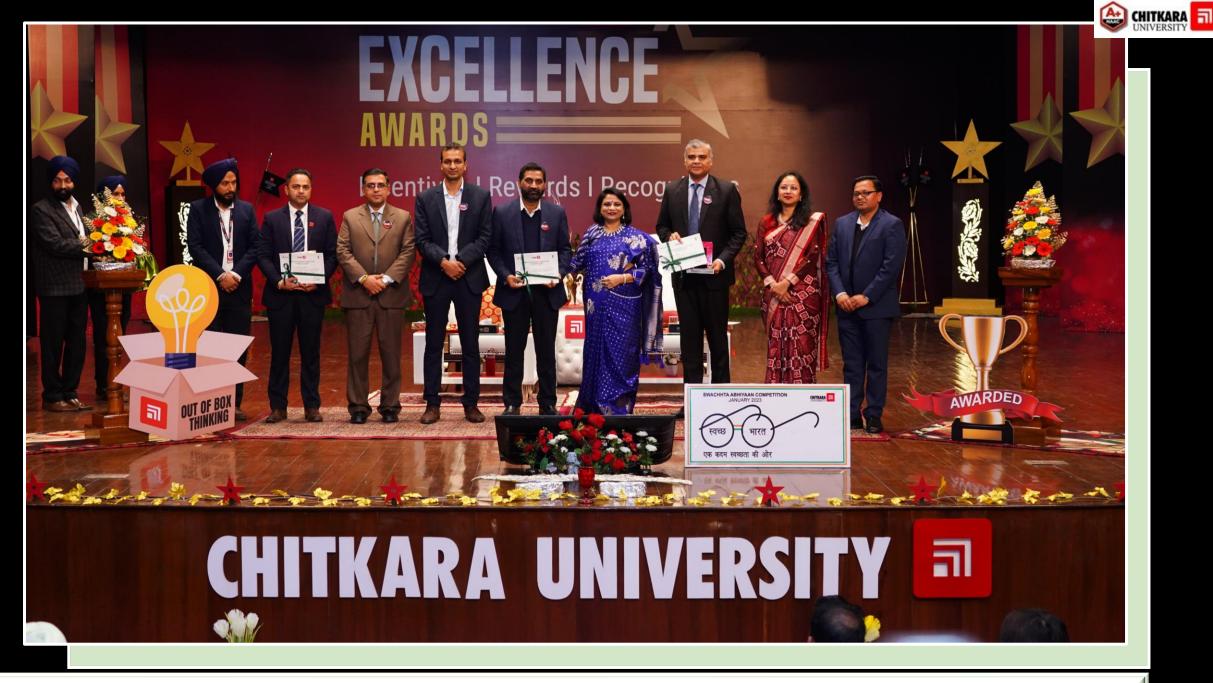

lik      |
| 48 | Painting Studio (206)    | 2nd Floor / Ramanujam | DFA         | Mr. Ajay Sharma                       | Dr. Ranjan Mallik      |
| 49 | Painting Studio 2 (306)  | 3rd Floor /Ramanujam  | DFA         | Dr. Arjun Singh                       | Dr. Ranjan Mallik      |





## **RESULTS - SWACHH CLASSROOM**

Third PositionLH 11, ESCOFFIERMr. Ajay Kumar KrishnaMr. Parambir SinghMr. Shiv Dutt

Second Position R. No. 509, PICASSO BLOCK

Mr. Manpal Setia Ms. Kusum Mr. Narinder Singh

First PositionR. No. 326, FLEMING BLOCKDr. Sandhir SharmaMr. SanthoshMr. Ravinder



Third Position – LH 11, Escoffier Block – awards winners with Honorable Pro Chancellor and Respected VC



Second Position – R No. 509, Picasso Block – awards winners with Honorable Pro Chancellor and Respected VC



First Position – R No. 326, Fleming Block – awards winners with Honorable Pro Chancellor and Respected VC





## SWACHH STOREROOM

### **ASPECTS THAT WERE CHECKED**

Condition and placement of Shelves/ cupboards

Lighting in the storeroom

Tags and labelling for the records held

Process in place for accessing records / action for old records/ space

management

Cleaning demanded in the last 6 months

Any action against Termite / rodent infestation

Grace Marks

#### **PANEL OF JUDGES**

Mr. Pawan Kumar, Office of Information Technology

Mr. Gurupal Singh, University Central Stores Department

Mr. Jaswinder Pal Singh, University Learning Resource Center

Total of 37 Academic Storerooms were part of the competition.



|       |           |              |         |                   |