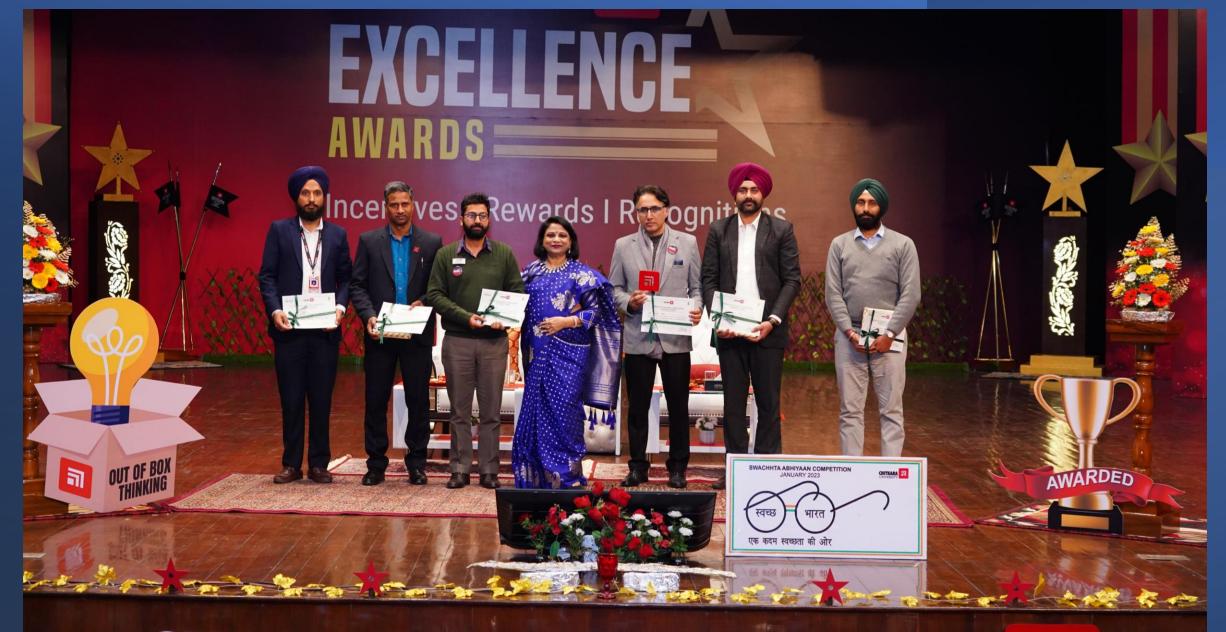

## **RESULTS - SWACHH CLASSROOM**

Third PositionLH 11, ESCOFFIERMr. Ajay Kumar KrishnaMr. Parambir SinghMr. Shiv Dutt

Second Position R. No. 509, PICASSO BLOCK

Mr. Manpal Setia Ms. Kusum Mr. Narinder Singh

First PositionR. No. 326, FLEMING BLOCKDr. Sandhir SharmaMr. SanthoshMr. Ravinder

Third Position – LH 11, Escoffier Block – awards winners with Honorable Pro Chancellor and Respected VC

Second Position – R No. 509, Picasso Block – awards winners with Honorable Pro Chancellor and Respected VC

First Position – R No. 326, Fleming Block – awards winners with Honorable Pro Chancellor and Respected VC