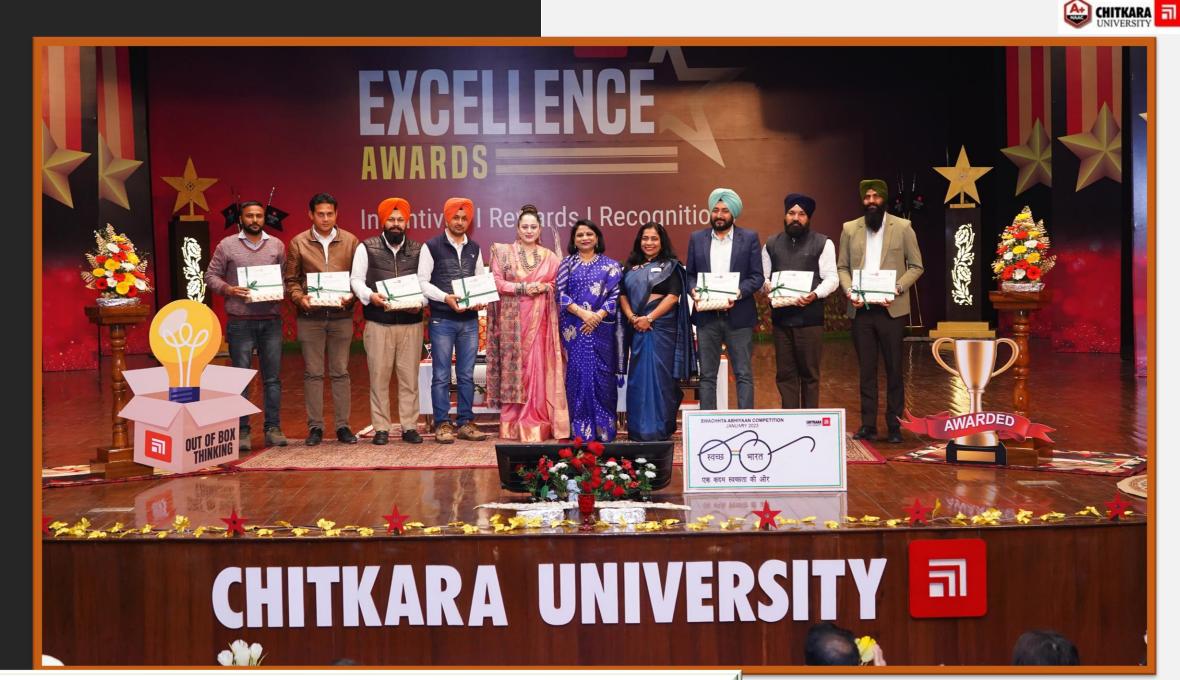

## CHITKADA IINIVEDCITV =

Winners of Second Position – Swachh Building – Edison Block & Newton Block, with Honorable Pro Chancellor

Winners of First Position – Swachh Building – Picasso Block, with Honorable Pro Chancellor and Director CI Schools.