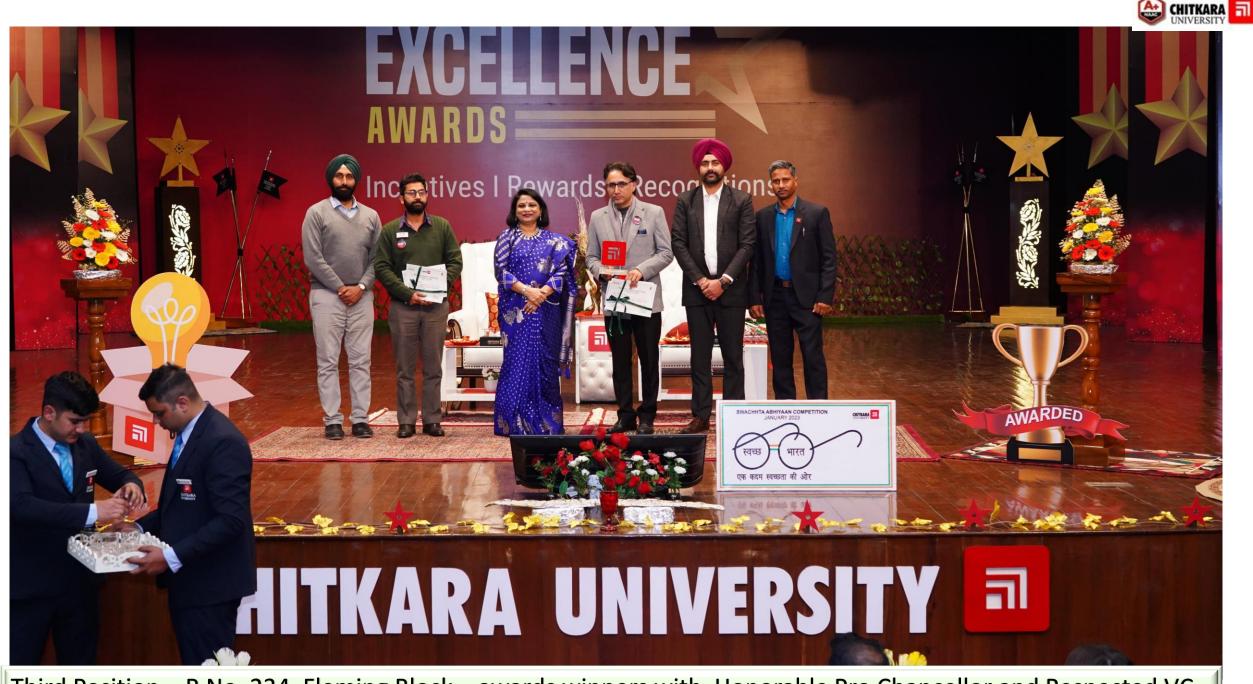

## **RESULTS - SWACHH BUILDING**

| First Position |                     | Second Position        |   | <b>Third Position</b> |  |
|----------------|---------------------|------------------------|---|-----------------------|--|
|                | PICASSO BLOCK       | EDISON & NEWTON BLOCK  |   | FLEMING BLOCK         |  |
|                | Mr. Gopal Meena     | Dr. Shivani Malhotra   | - | Dr. Sandhir Sharma    |  |
|                | Dr. Ashutosh Mishra | Dr. Anupama Srivastava |   | Dr. Gurjit Thakur     |  |
|                | Mr. Vineet Tuli     | Mr. Parthasarathy      |   | Dr. Aman Chugh        |  |
|                | Dr. Neeti Sethi     | Ms. Aarti Joshi        |   | Mr. Harbans Singh     |  |
|                | Mr. Gurjit Singh    | Mr. Gurjit Singh       |   | Mr. Ravinder Singh    |  |
|                | Mr. Narinder Singh  | Mr. Harvinder Singh    |   |                       |  |

## CHITKADA IINIVEDCITV =

Winners of Second Position – Swachh Building – Edison Block & Newton Block, with Honorable Pro Chancellor

Winners of First Position – Swachh Building – Picasso Block, with Honorable Pro Chancellor and Director CI Schools.