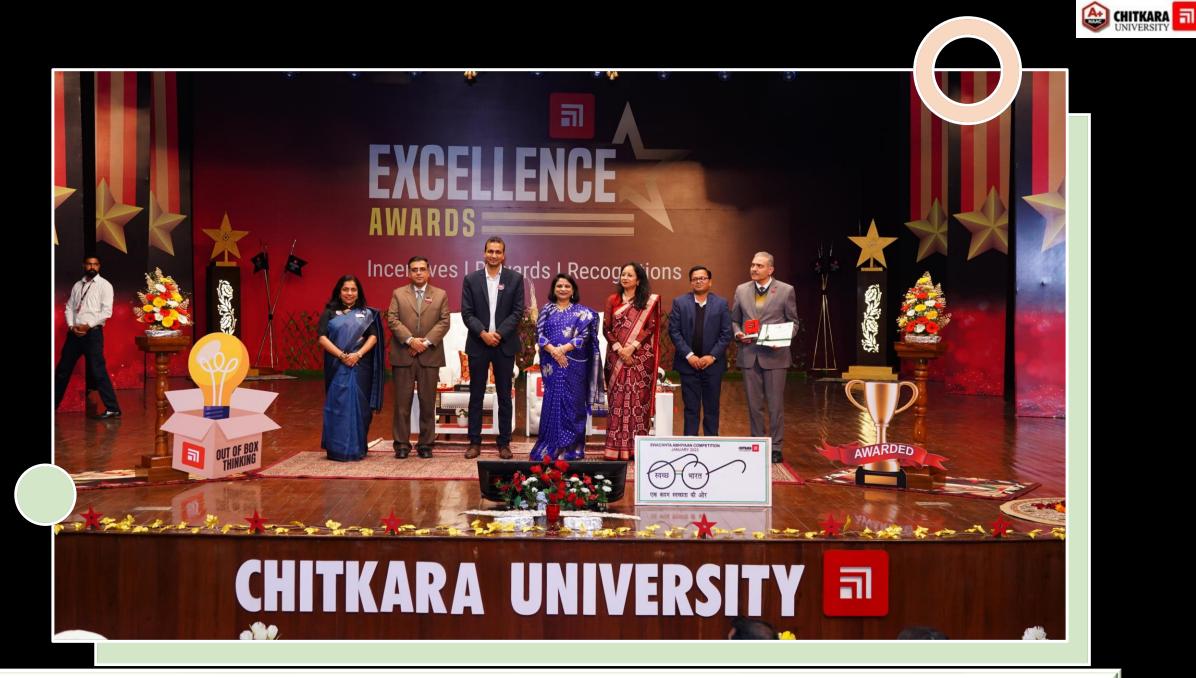

First PositionR. No. 326, FLEMING BLOCKDr. Sandhir SharmaMr. SanthoshMr. Ravinder

Third Position – LH 11, Escoffier Block – awards winners with Honorable Pro Chancellor and Respected VC

Second Position – R No. 509, Picasso Block – awards winners with Honorable Pro Chancellor and Respected VC

First Position – R No. 326, Fleming Block – awards winners with Honorable Pro Chancellor and Respected VC