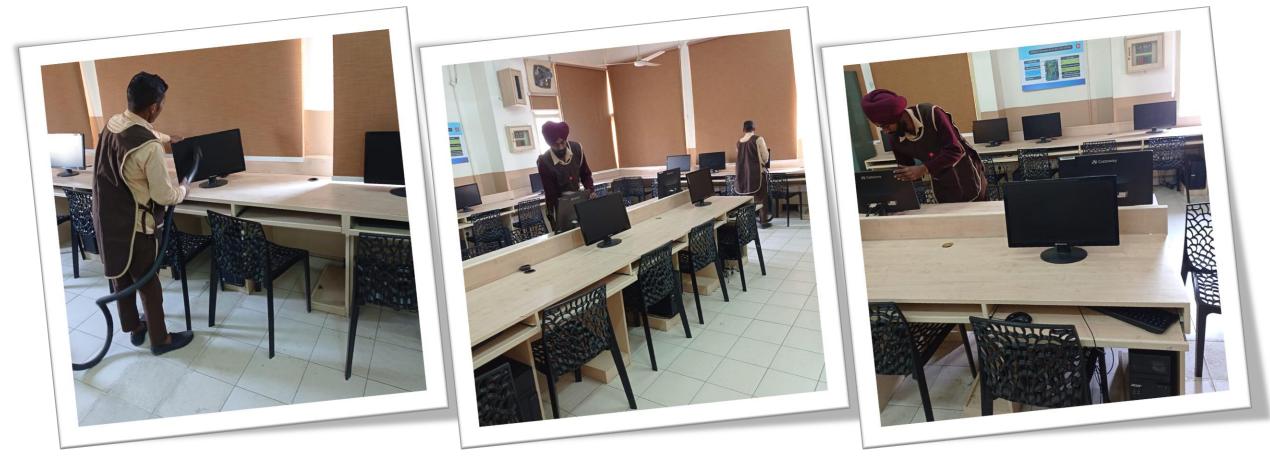

### CLEANING PERSONAL COMPUTERS (PCs)

- Cleanliness of the PCs placed in these labs also need to be ensured. It helps improve life of the PCs.
- Support is provided by the Administration Team, for vacuum cleaning of the PCs.
- As per guidelines of Hon'ble Pro Chancellor, the PCs should be cleaned <u>at</u> least once a month.
- The labs could be in use for various sessions and hence date for vacuum cleaning of PCs needs to be finalised, monthly, based on availability.
- Every Lab in-charge is requested to liaise with the Administrative representative (<a href="mailto:harvinder.singh@chitkara.edu.in">harvinder.singh@chitkara.edu.in</a>) and finalise on the date/time when the PCs can be vacuum cleaned.
- **KINDLY NOTE** Process for cleaning of PCs of libraries and CCTV surveillance room would also be the same.

## GLIMPSES OF HK STAFF VACUUM CLEANING PCs IN COMPUTER LABS