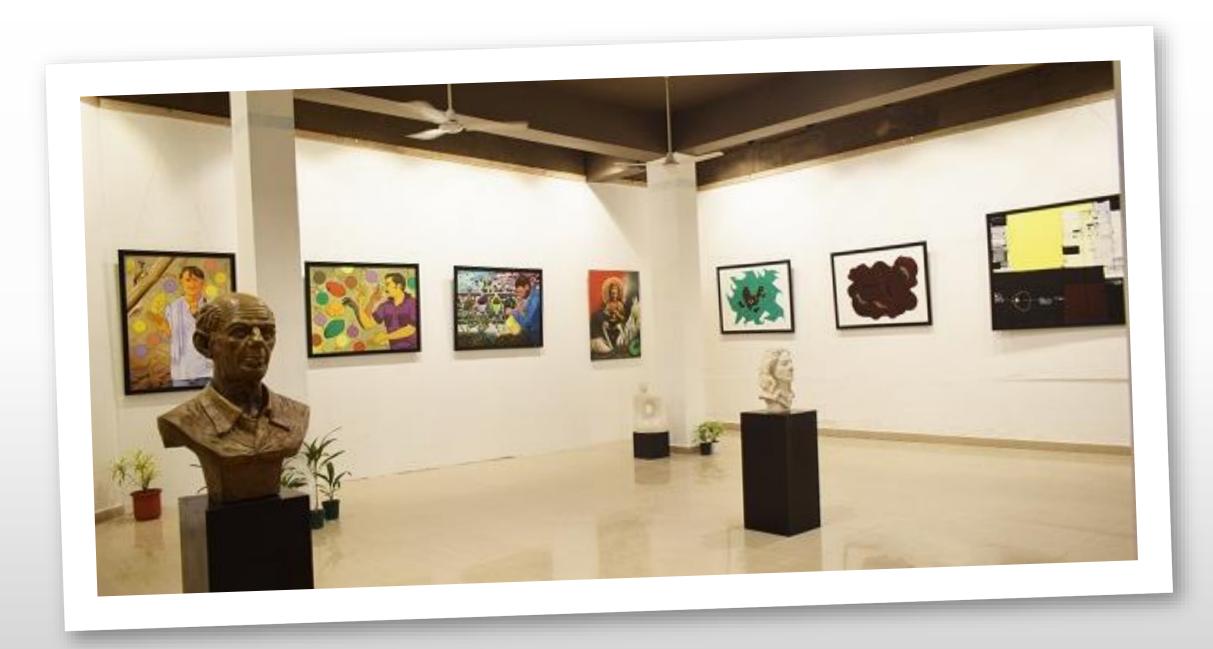

**GLIMPSE OF** 

## D'ART GALLERY

Annexure "H" to CU/PB/Admin/2/2022

- We believe in our slogan Explore your Potential!!
- D' Art Gallery is a venue where the artistic creativity of our staff and students can be displayed.
- The venue can be used for display of artworks like drawings and paintings/sculptures / or any other craft works.
- The venue can also be used for guest lectures related to artwork/ paintings/ sculpture etc.
- The display of different types of artworks would need varied support. Users may kindly liaise with Administration well in advance and provide details, so the support can be ensured.
- A glimpse of D'Art Gallery.....!!