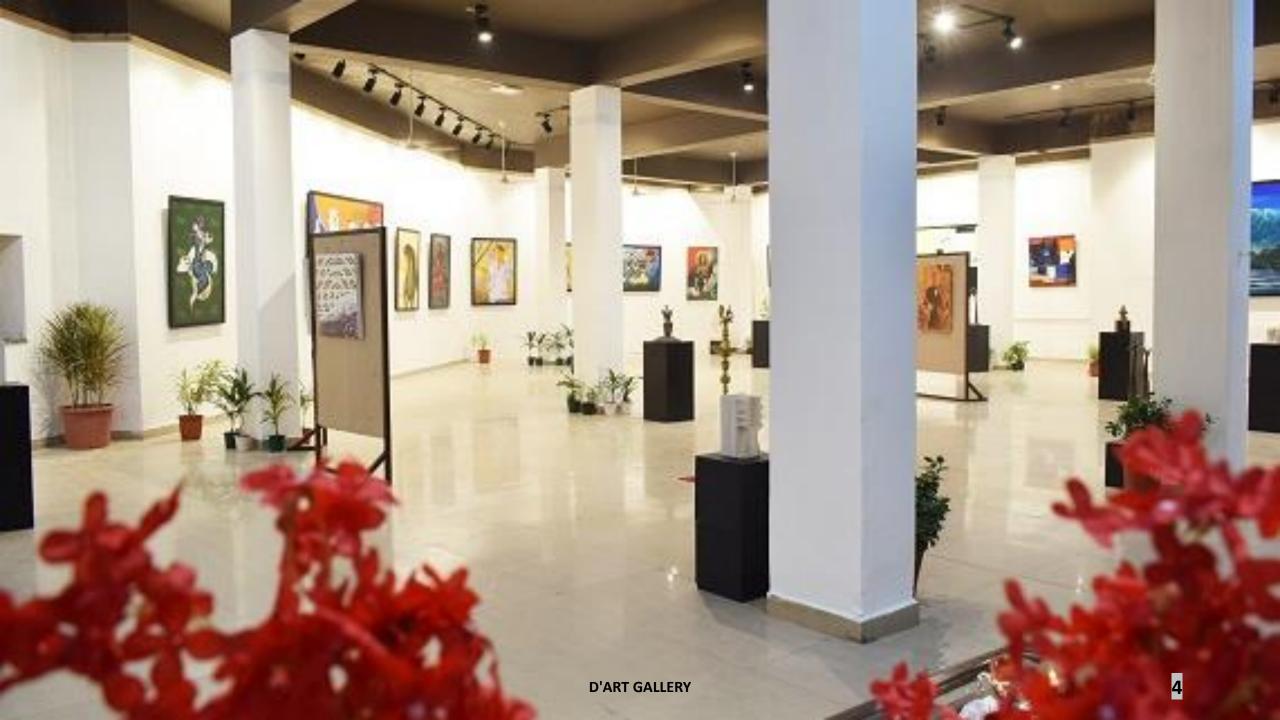

## D'ART GALLERY

Annexure "H" to CU/PB/Admin/2/2022

- We believe in our slogan Explore your Potential!!
- D' Art Gallery is a venue where the artistic creativity of our staff and students can be displayed.
- The venue can be used for display of artworks like drawings and paintings/sculptures / or any other craft works.
- The venue can also be used for guest lectures related to artwork/ paintings/ sculpture etc.
- The display of different types of artworks would need varied support. Users may kindly liaise with Administration well in advance and provide details, so the support can be ensured.
- A glimpse of D'Art Gallery.....!!