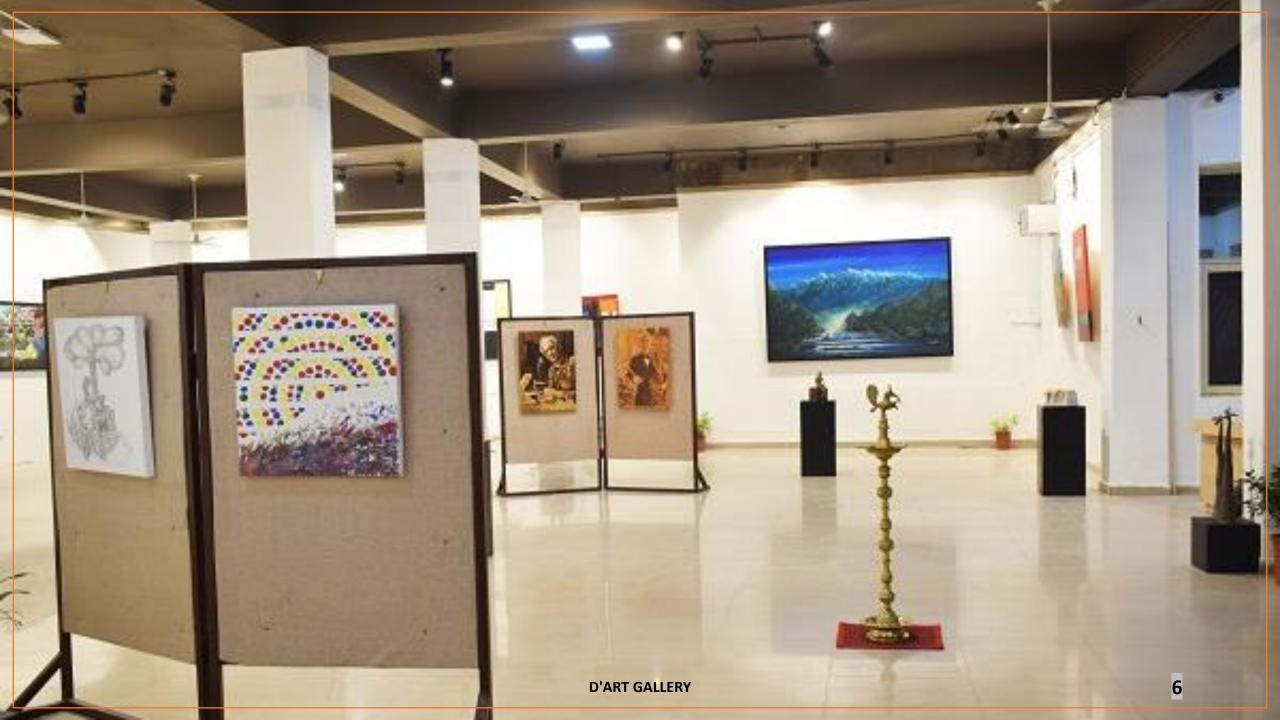

**GLIMPSE OF** 

## D'ART GALLERY

Annexure "H" to CU/PB/Admin/2/2022

- We believe in our slogan Explore your Potential!!
- D' Art Gallery is a venue where the artistic creativity of our staff and students can be displayed.
- The venue can be used for display of artworks like drawings and paintings/sculptures / or any other craft works.
- The venue can also be used for guest lectures related to artwork/ paintings/ sculpture etc.
- The display of different types of artworks would need varied support. Users may kindly liaise with Administration well in advance and provide details, so the support can be ensured.
- A glimpse of D'Art Gallery.....!!