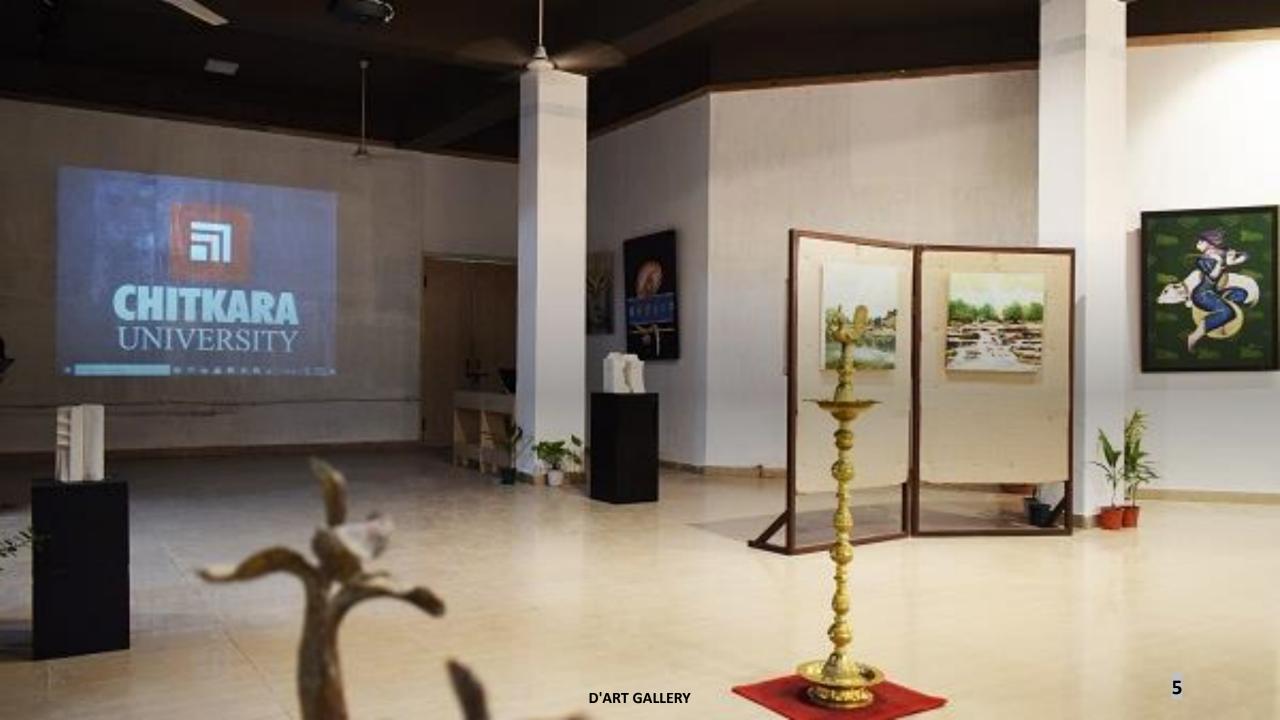

## D'ART GALLERY

Annexure "H" to CU/PB/Admin/2/2022

- We believe in our slogan Explore your Potential!!
- D' Art Gallery is a venue where the artistic creativity of our staff and students can be displayed.
- The venue can be used for display of artworks like drawings and paintings/sculptures / or any other craft works.
- The venue can also be used for guest lectures related to artwork/ paintings/ sculpture etc.
- The display of different types of artworks would need varied support. Users may kindly liaise with Administration well in advance and provide details, so the support can be ensured.
- A glimpse of D'Art Gallery.....!!