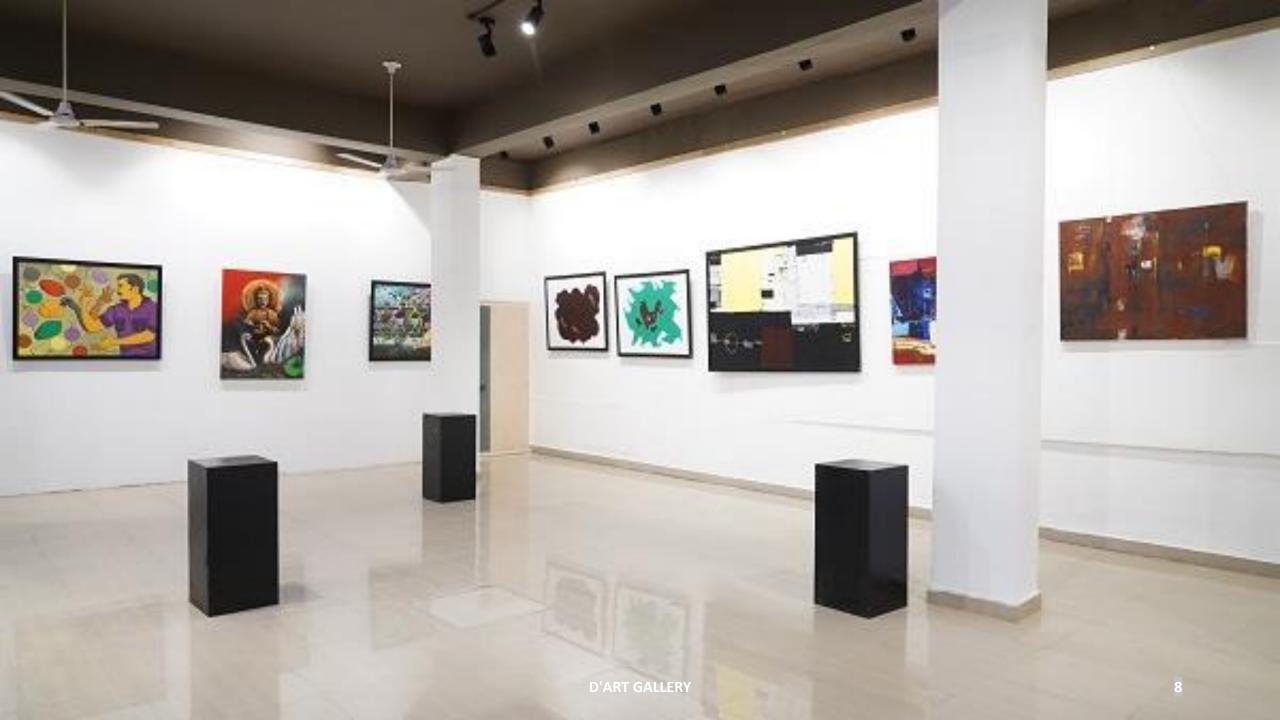

**GLIMPSE OF** 

## D'ART GALLERY

Annexure "H" to CU/PB/Admin/2/2022

- We believe in our slogan Explore your Potential!!
- D' Art Gallery is a venue where the artistic creativity of our staff and students can be displayed.
- The venue can be used for display of artworks like drawings and paintings/sculptures / or any other craft works.
- The venue can also be used for guest lectures related to artwork/ paintings/ sculpture etc.
- The display of different types of artworks would need varied support. Users may kindly liaise with Administration well in advance and provide details, so the support can be ensured.
- A glimpse of D'Art Gallery.....!!