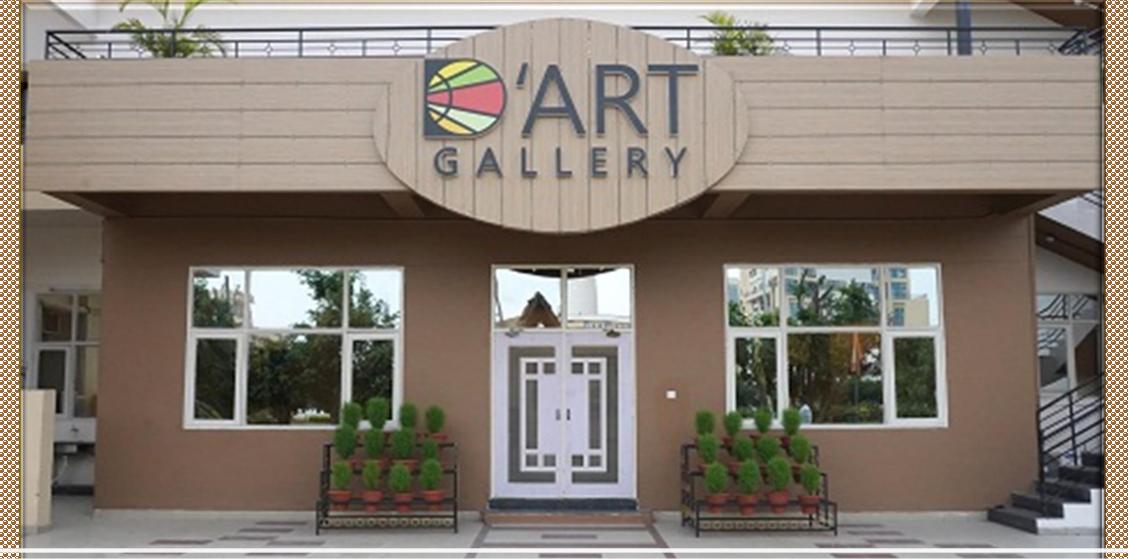

**GLIMPSE OF** 

## D'ART GALLERY

Annexure "H" to CU/PB/Admin/2/2022

- We believe in our slogan Explore your Potential!!
- D' Art Gallery is a venue where the artistic creativity of our staff and students can be displayed.
- The venue can be used for display of artworks like drawings and paintings/sculptures / or any other craft works.
- The venue can also be used for guest lectures related to artwork/ paintings/ sculpture etc.
- The display of different types of artworks would need varied support. Users may kindly liaise with Administration well in advance and provide details, so the support can be ensured.
- A glimpse of D'Art Gallery.....!!