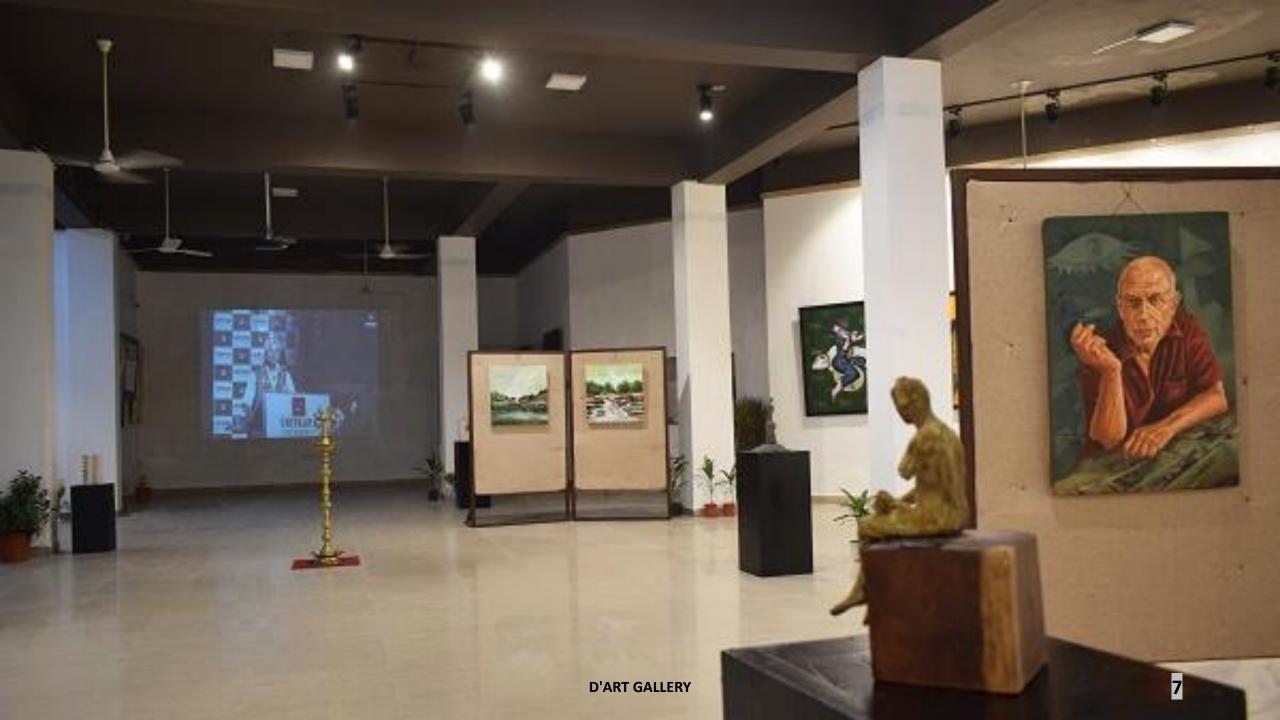

**GLIMPSE OF** 

## D'ART GALLERY

Annexure "H" to CU/PB/Admin/2/2022

- We believe in our slogan Explore your Potential!!
- D' Art Gallery is a venue where the artistic creativity of our staff and students can be displayed.
- The venue can be used for display of artworks like drawings and paintings/sculptures / or any other craft works.
- The venue can also be used for guest lectures related to artwork/ paintings/ sculpture etc.
- The display of different types of artworks would need varied support. Users may kindly liaise with Administration well in advance and provide details, so the support can be ensured.
- A glimpse of D'Art Gallery.....!!