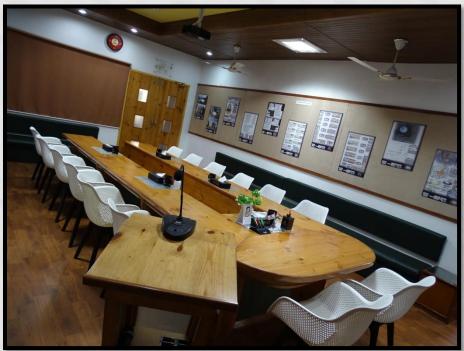

### LE CORBUSIER BLOCK

#### **Le Corbusier Block**

## Conference Room G-Floor Chairs-14

Contact - CSPA