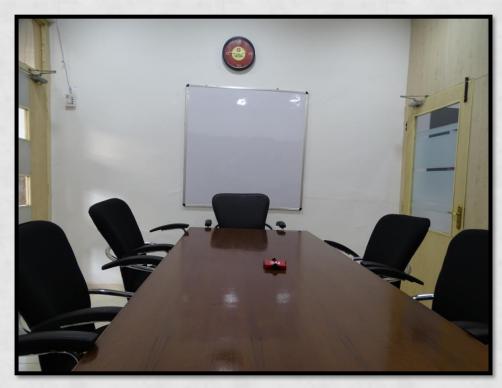

### **EDISON BLOCK**

# Conference Room (Room no-210)/ 2<sup>nd</sup> Floor Chairs-6