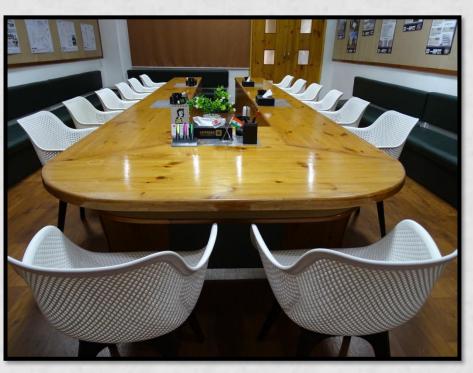

### LE CORBUSIER BLOCK

#### **Le Corbusier Block**

## Conference Room G-Floor Chairs-14

Contact - CSPA