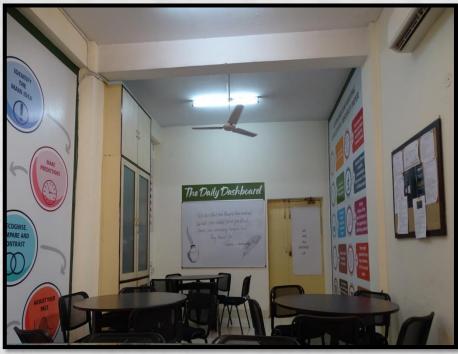

### **DE MORGAN BLOCK**

#### **De Morgan Block**

#### Conference Room (Room-011) / G-Floor Chairs-11 & Sofa-6