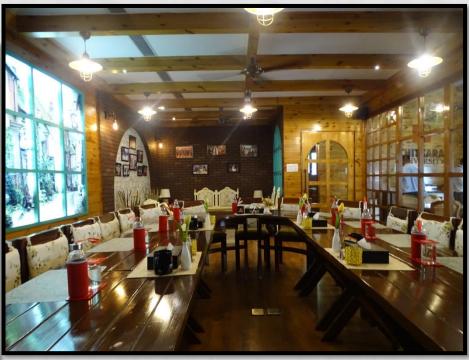

### **FLEMING BLOCK**

# DRC Conference Room (Room No -333 A) / 3<sup>rd</sup> -Floor Chairs-10