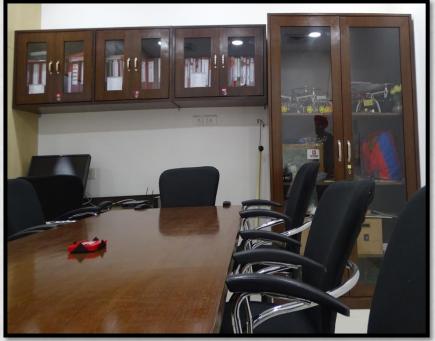

### **EDISON BLOCK**

#### Conference Room (Room no-107A)/ 1<sup>ST</sup> Floor Chairs-9