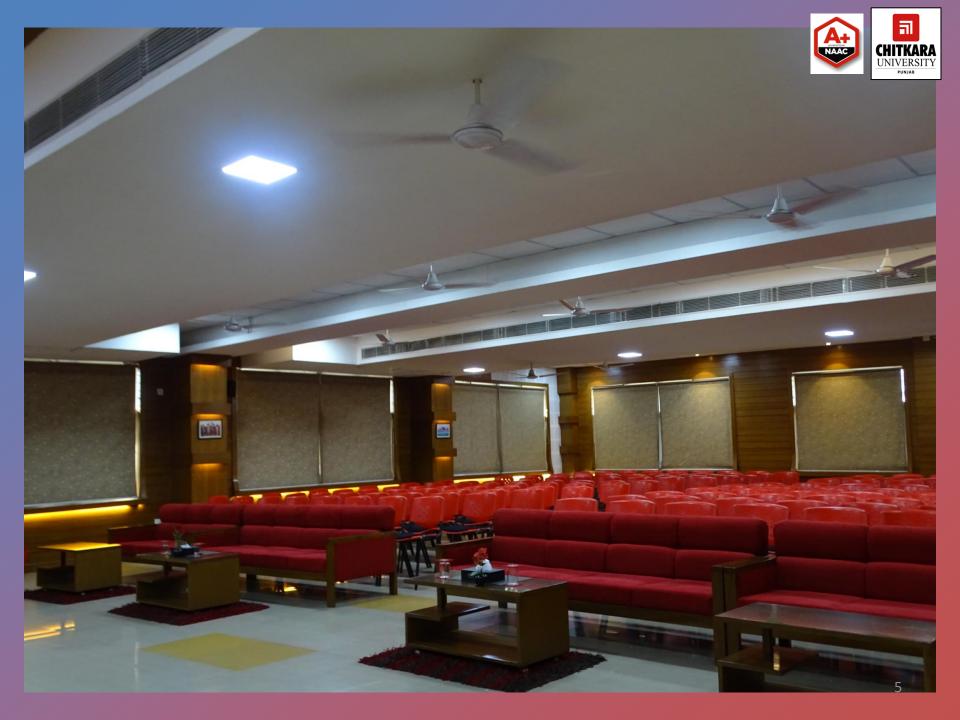

#### EINSTEIN HALL

GALILEO BLOCK,
GROUND FLOOR

CHAIRS SEATING,
CAPACITY - 200
ONE ROW SOFA - 14 SEATS