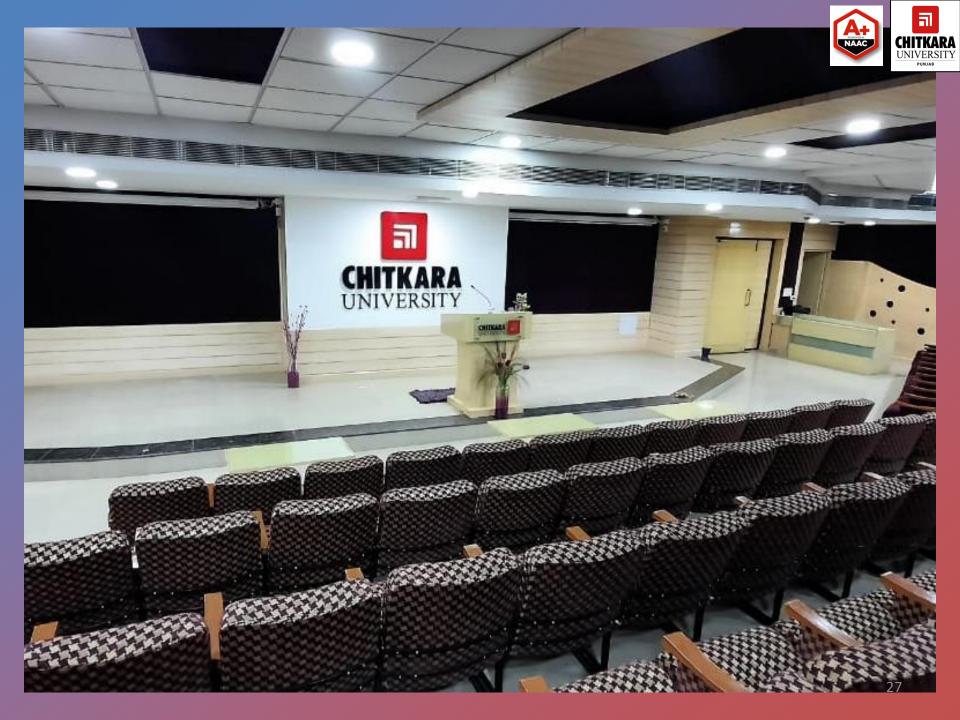

#### PULITZER HALL

PICASSO BLOCK, GROUND FLOOR

FIXED SEATING, THEATRE STYLE
CAPACITY -193