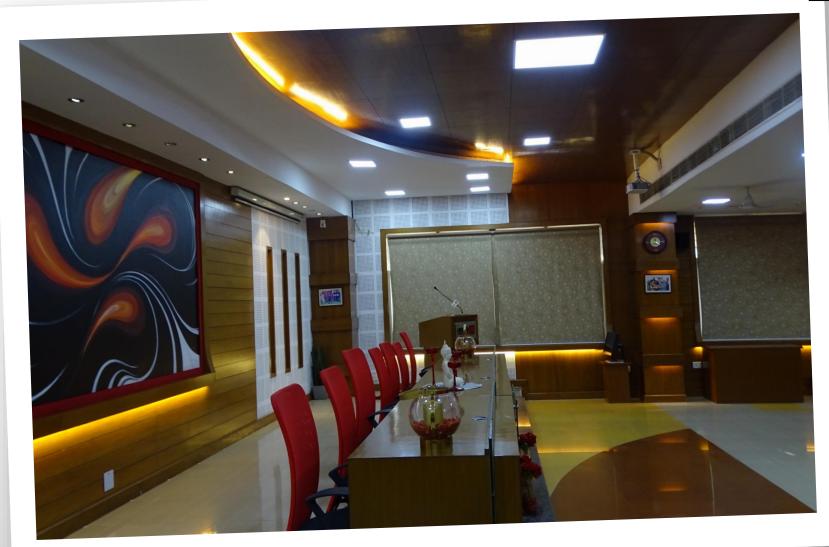

#### EINSTEIN HALL

GALILEO BLOCK,
GROUND FLOOR

CHAIRS SEATING,
CAPACITY - 200
ONE ROW SOFA - 14 SEATS