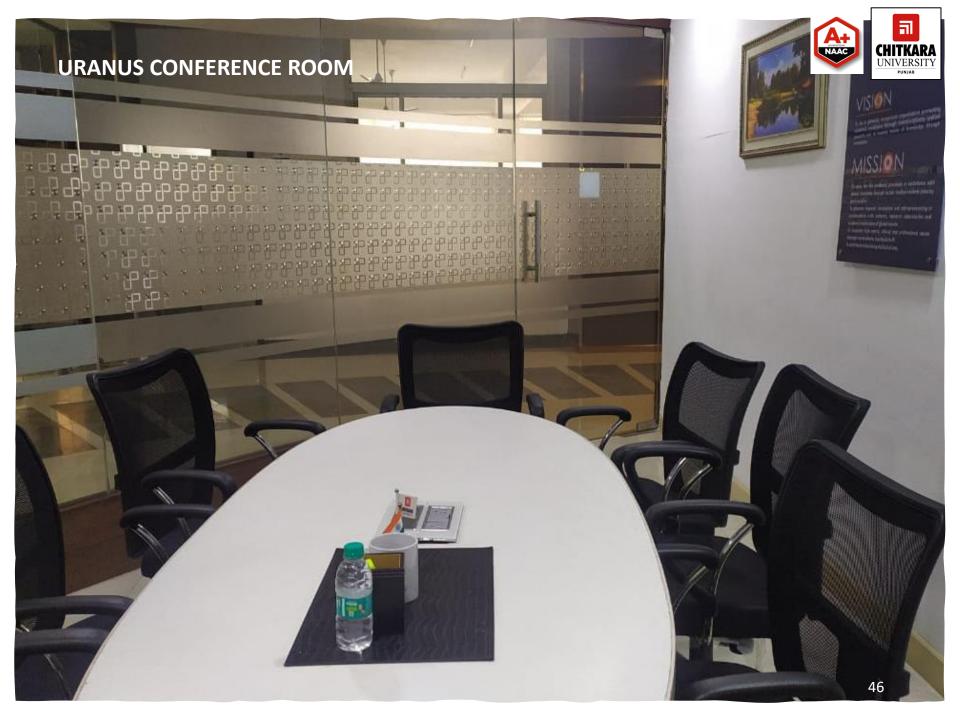

### SUN PLACEMENT AREA

Includes a Group Discussion Room, two Lounges (one lounge includes Conference room setup), seven Interaction Rooms and a Dining area