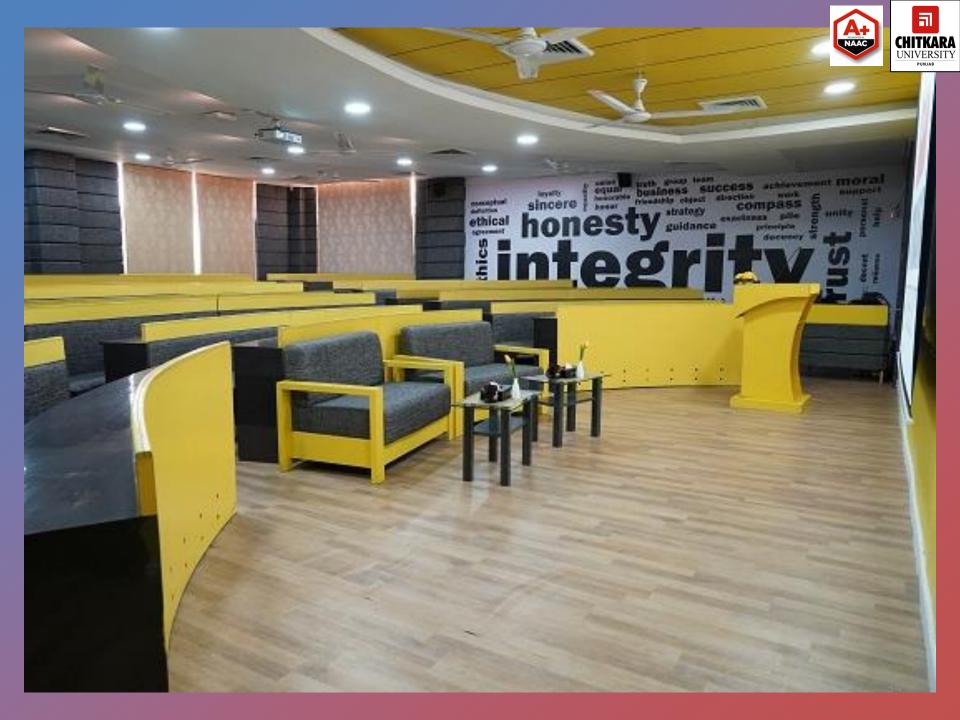

## WARREN BUFFETT HALL

FLEMING, 3RD FLOOR

FIXED SEATING, WITH DESKS
CAPACITY - 150
TWO SOFAS AVAILABLE