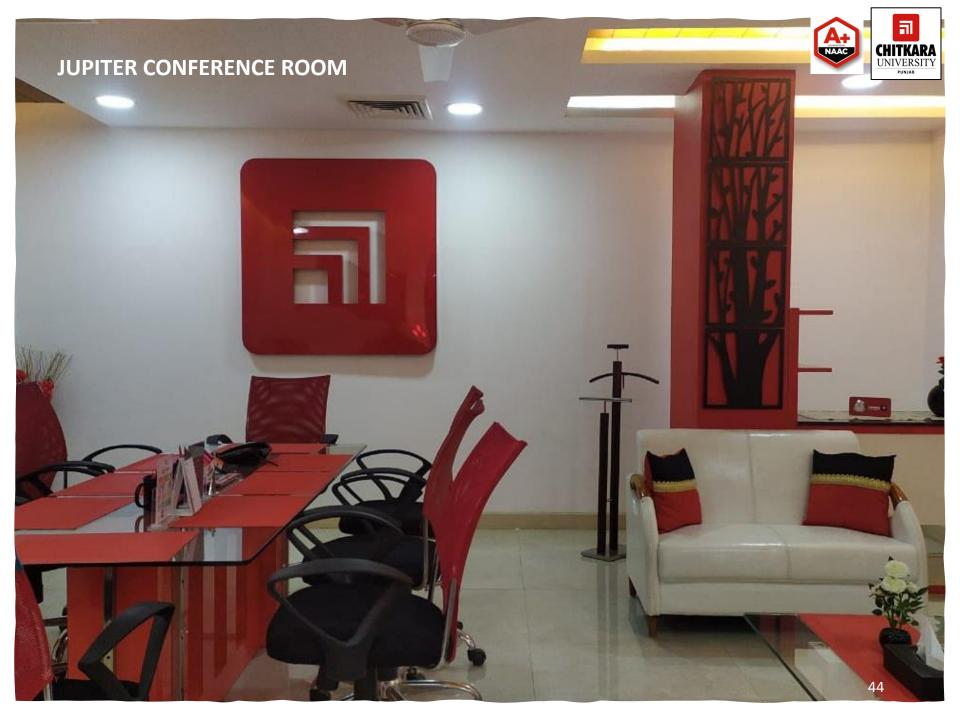

### SUN PLACEMENT AREA

Includes a Group Discussion Room, two Lounges (one lounge includes Conference room setup), seven Interaction Rooms and a Dining area