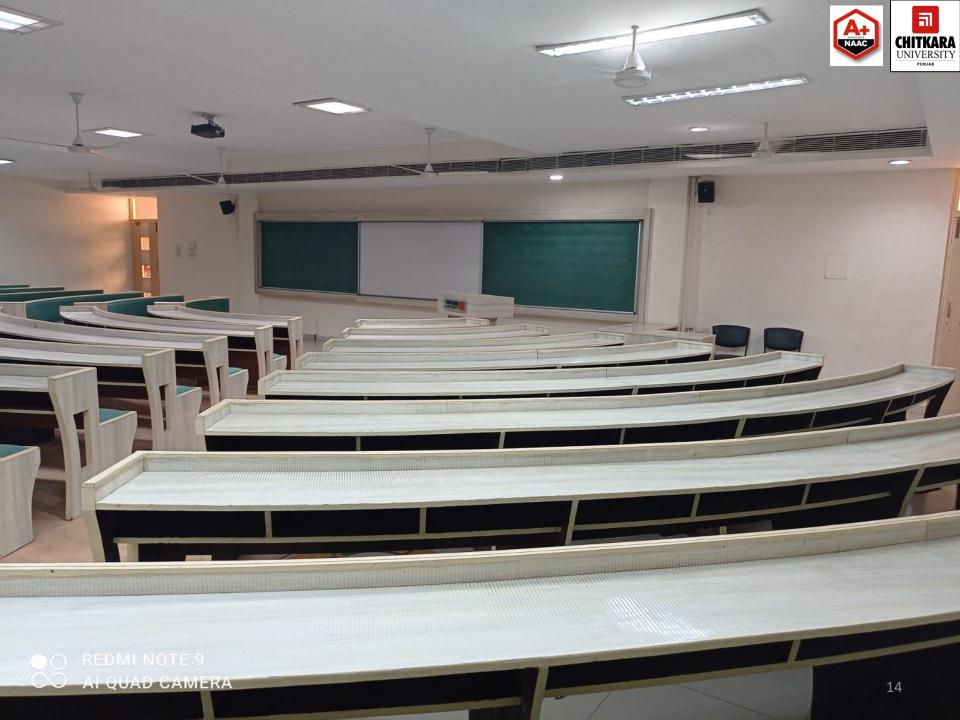

### FARADAY HALL

EDISON BLOCK, 2ND FLOOR

FIXED SEATING, WITH DESKS
CAPACITY - 190