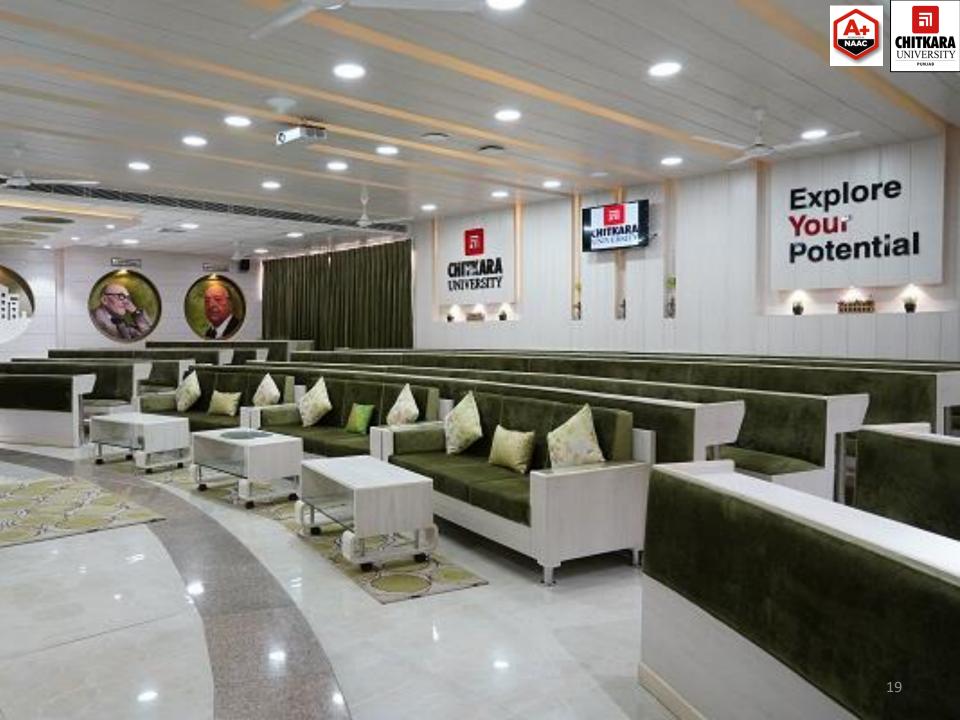

#### PIERRE HALL

LE CORBUSIER BLOCK,
GROUND FLOOR

FIXED SEATING, WITH DESKS

CAPACITY - 120

ONE ROW SOFA - 9 SEATS