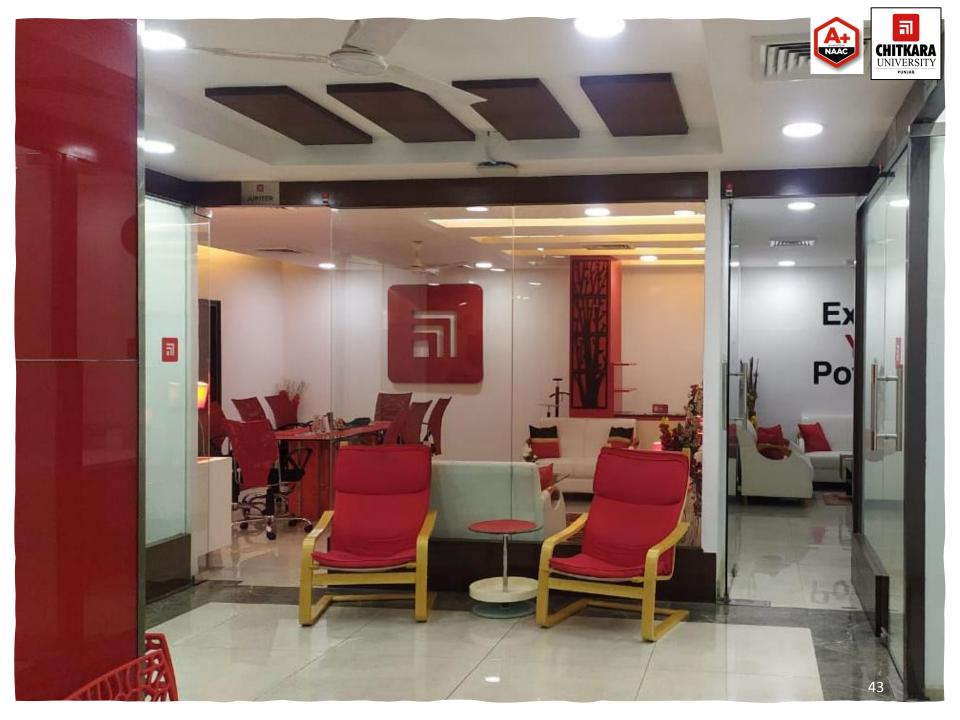

### SUN PLACEMENT AREA

Includes a Group Discussion Room, two Lounges (one lounge includes Conference room setup), seven Interaction Rooms and a Dining area