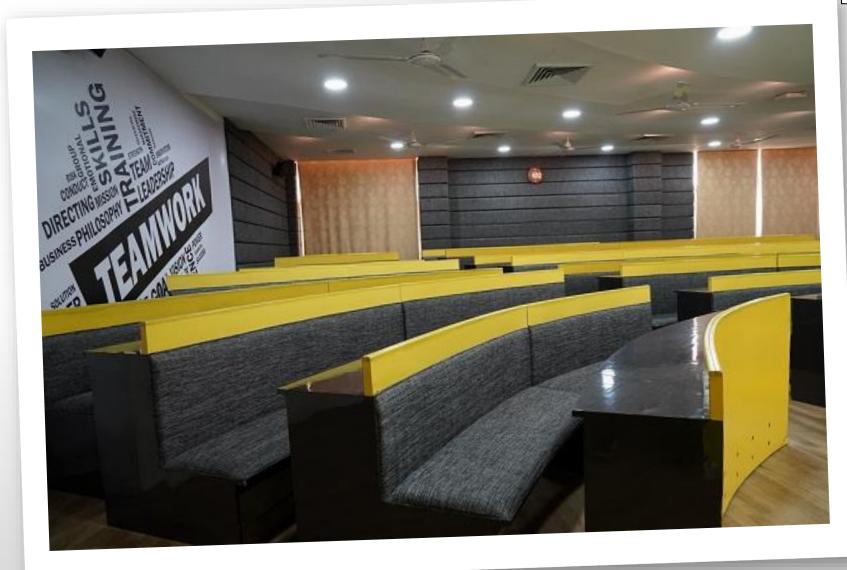

#### PIERRE HALL

LE CORBUSIER BLOCK,
GROUND FLOOR

FIXED SEATING, WITH DESKS

CAPACITY - 120

ONE ROW SOFA - 9 SEATS