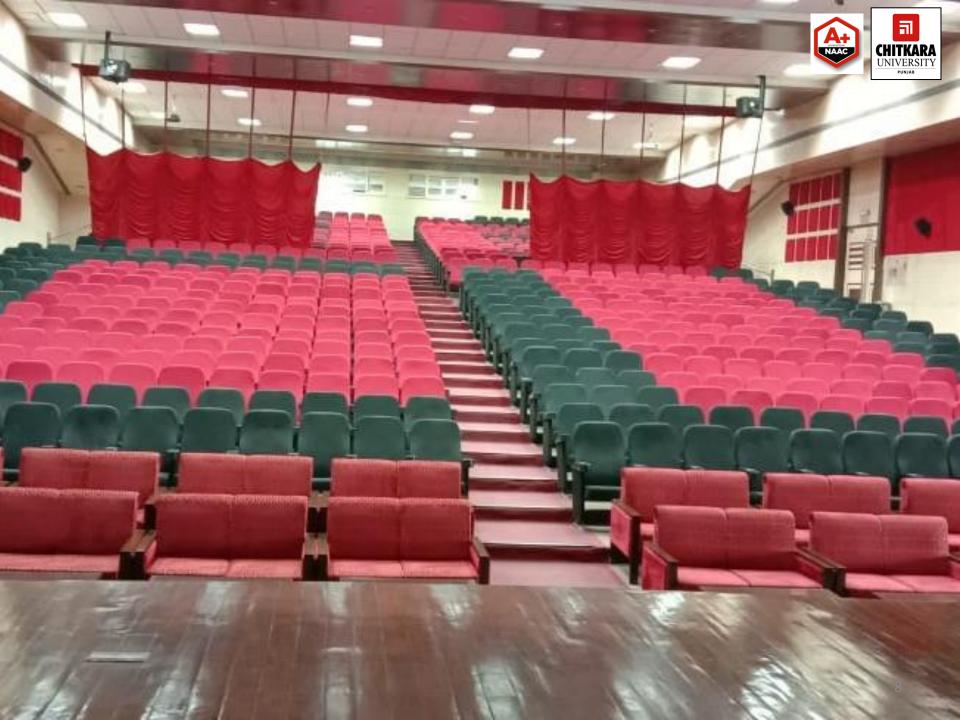

#### **EXPLORETORIUM**

FIXED SEATING, THEATRE STYLE, CAPACITY - 800

> STAGE - 2 PARTS AUDIENCE SEATING - 2 PARTS 2 ROWS OF SOFA - 48 SEATING