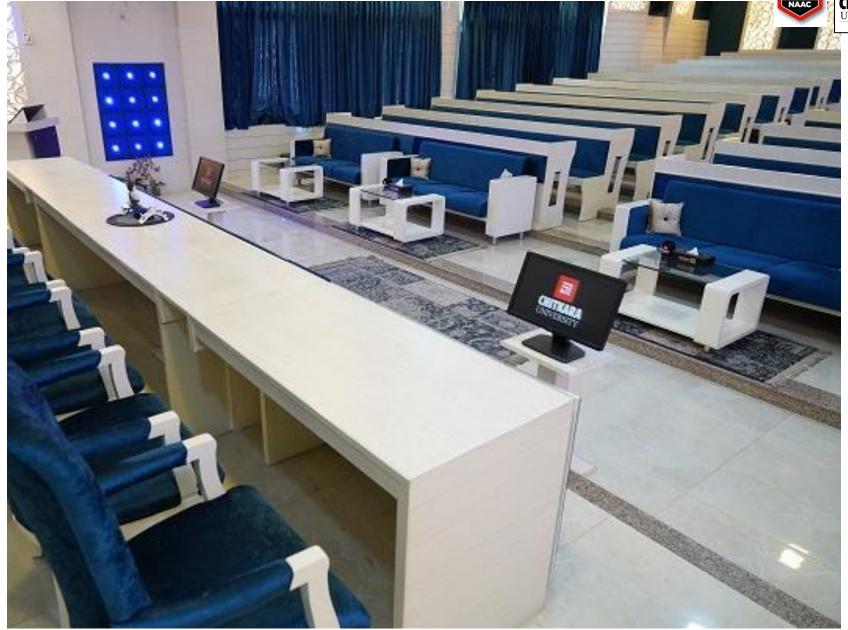

## WARREN BUFFETT HALL

FLEMING, 3RD FLOOR

FIXED SEATING, WITH DESKS
CAPACITY - 150
TWO SOFAS AVAILABLE