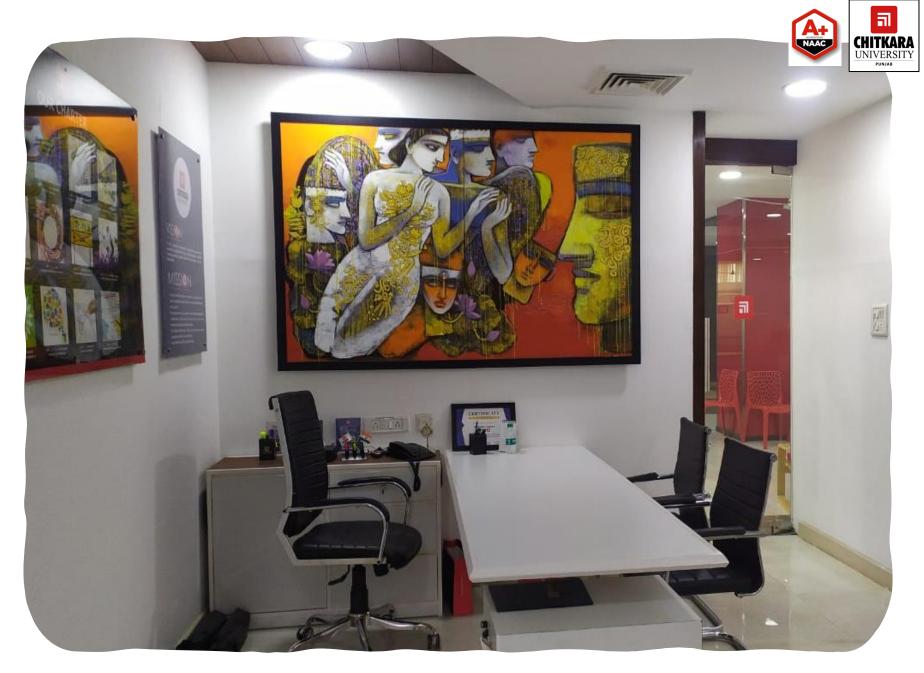

### SUN PLACEMENT AREA

Includes a Group Discussion Room, two Lounges (one lounge includes Conference room setup), seven Interaction Rooms and a Dining area