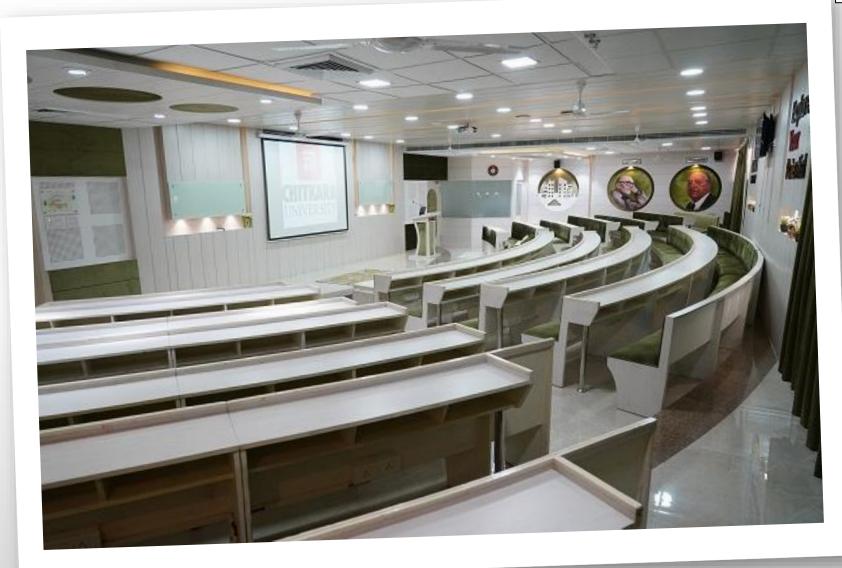

#### PIERRE HALL

LE CORBUSIER BLOCK,
GROUND FLOOR

FIXED SEATING, WITH DESKS

CAPACITY - 120

ONE ROW SOFA - 9 SEATS