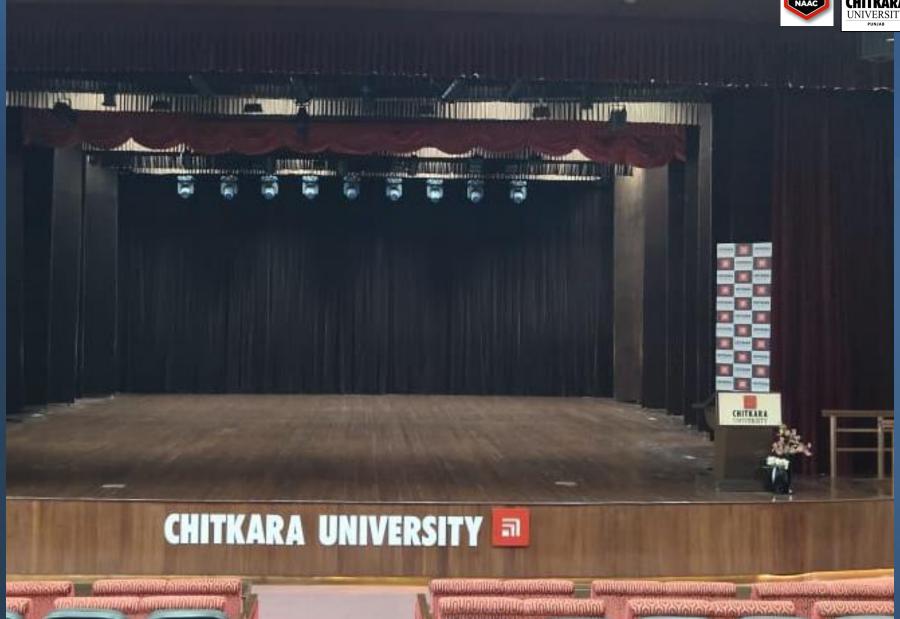

#### **EXPLORETORIUM**

FIXED SEATING, THEATRE STYLE, CAPACITY - 800

> STAGE - 2 PARTS AUDIENCE SEATING - 2 PARTS 2 ROWS OF SOFA - 48 SEATING