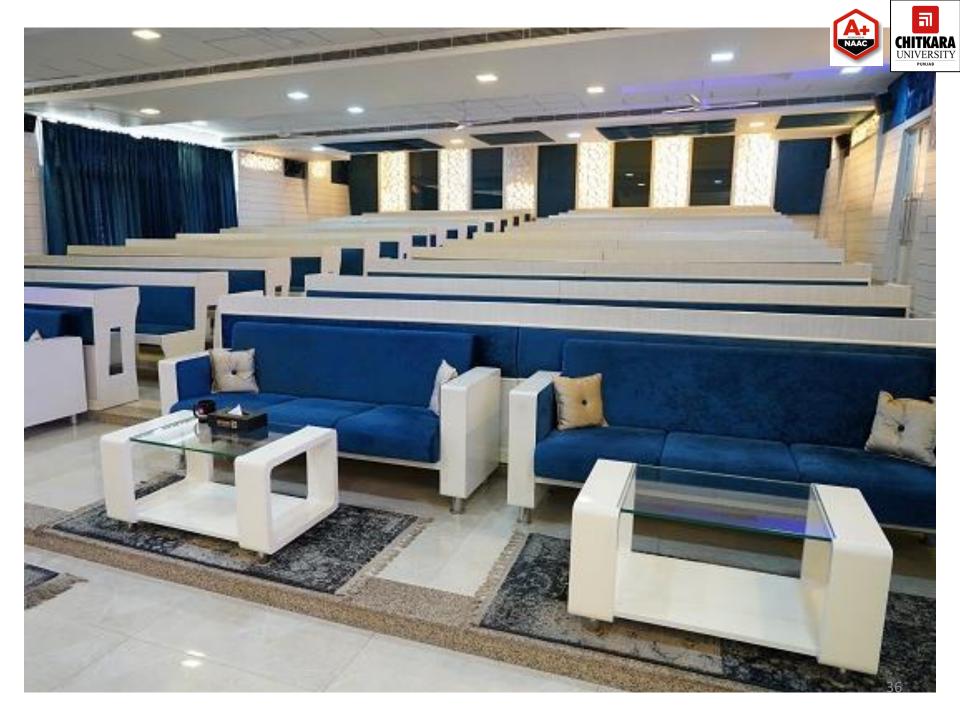

## WARREN BUFFETT HALL

FLEMING, 3RD FLOOR

FIXED SEATING, WITH DESKS
CAPACITY - 150
TWO SOFAS AVAILABLE