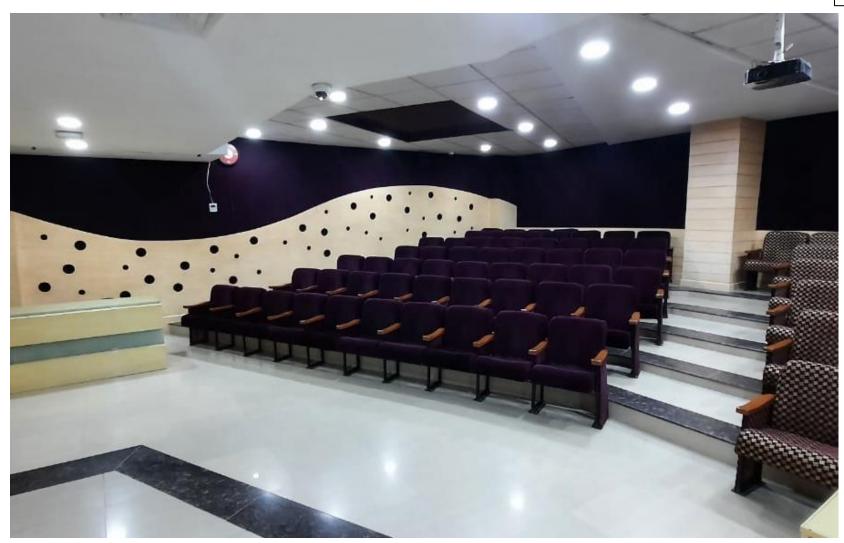

#### PULITZER HALL

PICASSO BLOCK, GROUND FLOOR

FIXED SEATING, THEATRE STYLE
CAPACITY -193