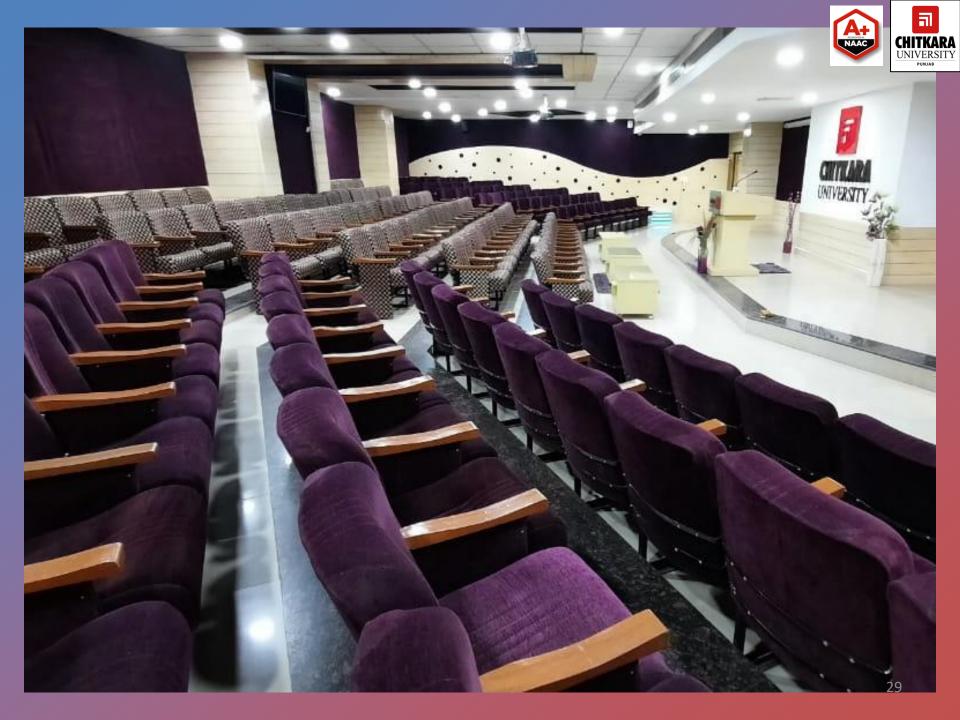

#### PULITZER HALL

PICASSO BLOCK, GROUND FLOOR

FIXED SEATING, THEATRE STYLE
CAPACITY -193