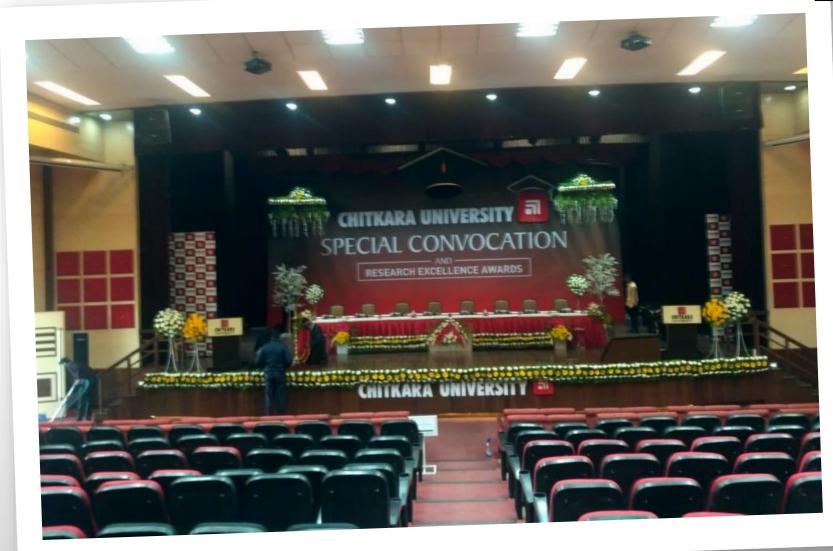

#### **EXPLORETORIUM**

FIXED SEATING, THEATRE STYLE, CAPACITY - 800

> STAGE - 2 PARTS AUDIENCE SEATING - 2 PARTS 2 ROWS OF SOFA - 48 SEATING