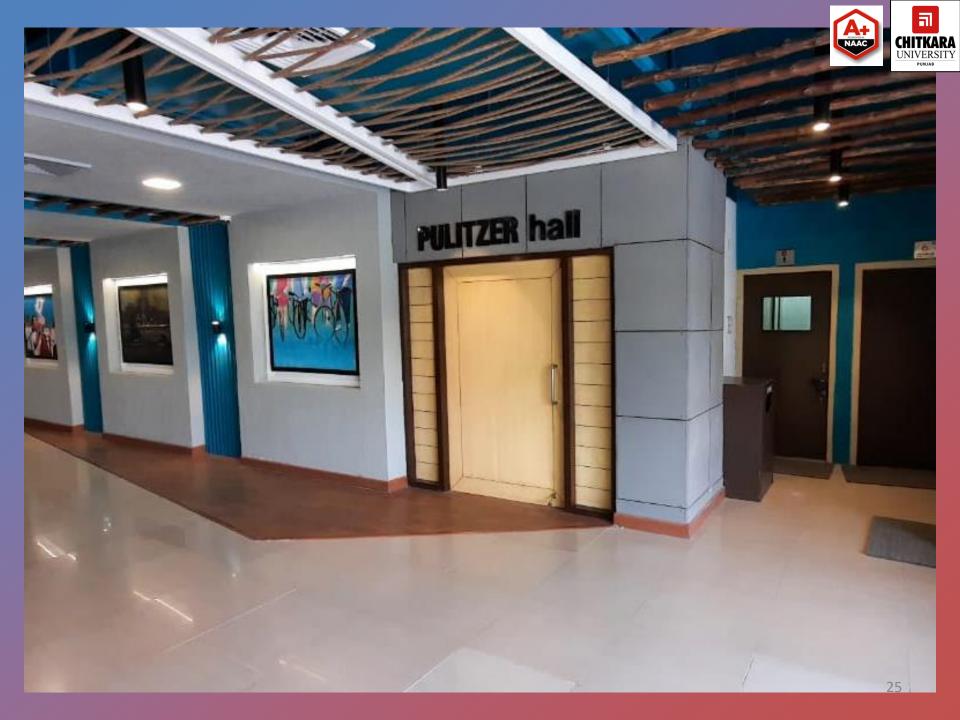

#### PULITZER HALL

PICASSO BLOCK, GROUND FLOOR

FIXED SEATING, THEATRE STYLE
CAPACITY -193