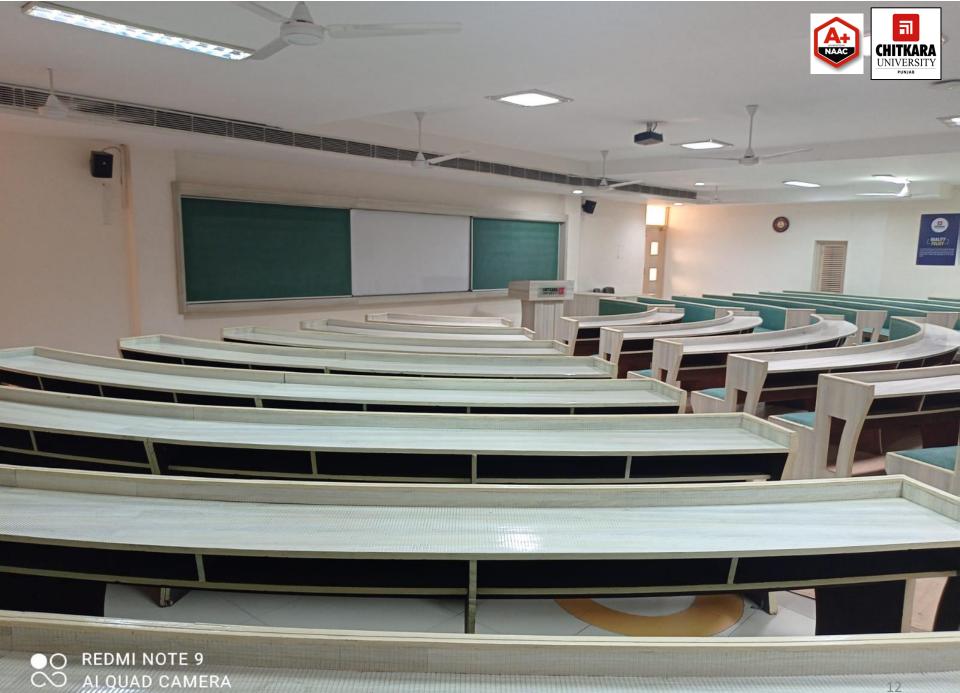

### FARADAY HALL

EDISON BLOCK, 2ND FLOOR

FIXED SEATING, WITH DESKS
CAPACITY - 190