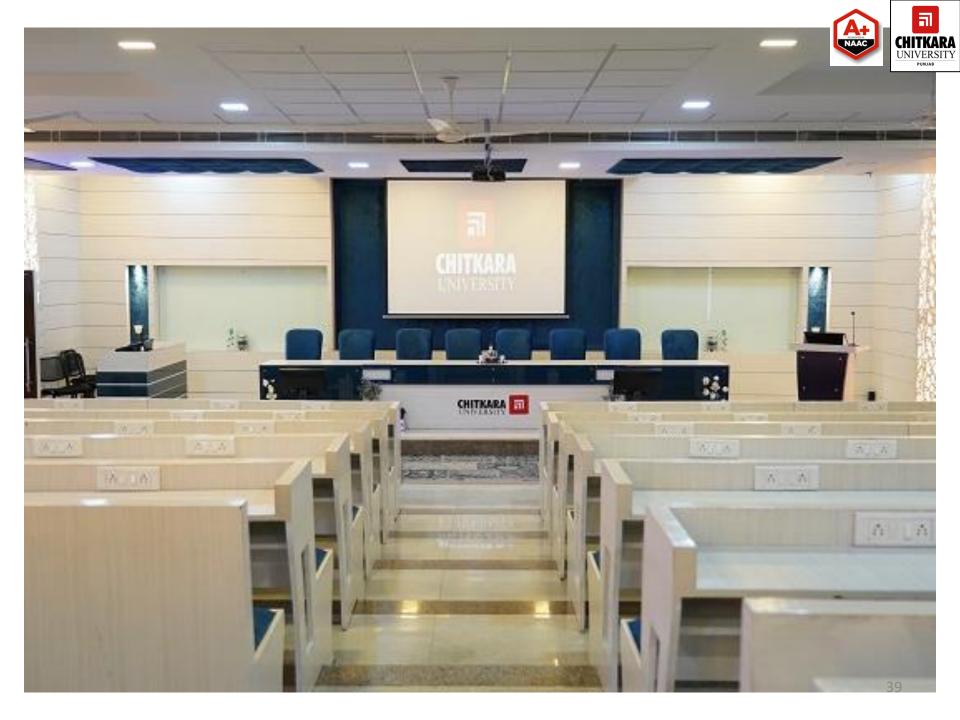

## WARREN BUFFETT HALL

FLEMING, 3RD FLOOR

FIXED SEATING, WITH DESKS
CAPACITY - 150
TWO SOFAS AVAILABLE