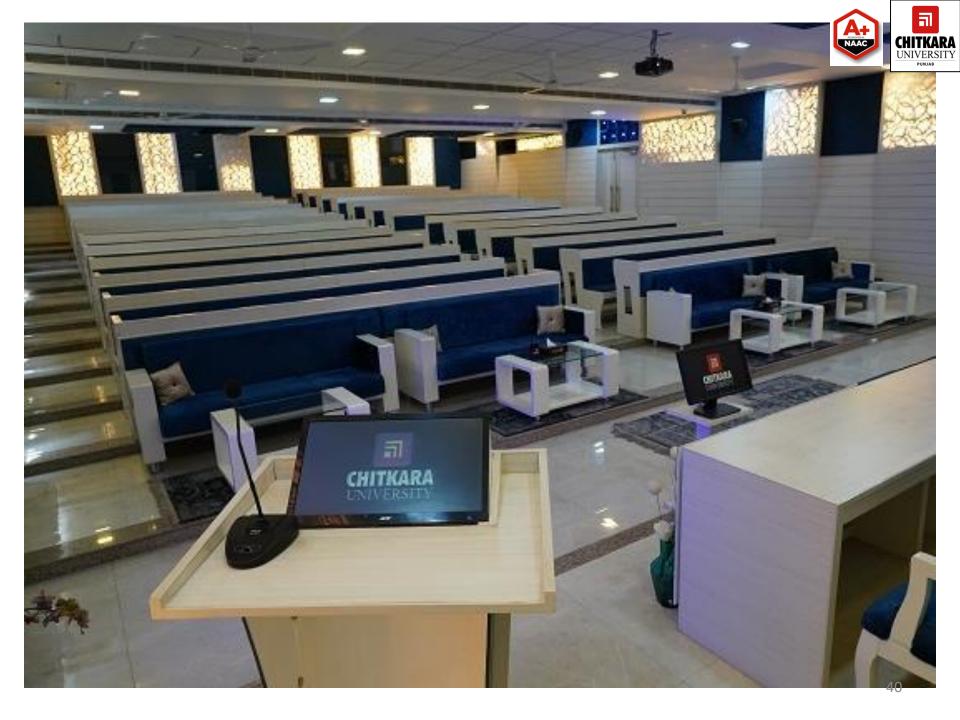

## WARREN BUFFETT HALL

FLEMING, 3RD FLOOR

FIXED SEATING, WITH DESKS
CAPACITY - 150
TWO SOFAS AVAILABLE