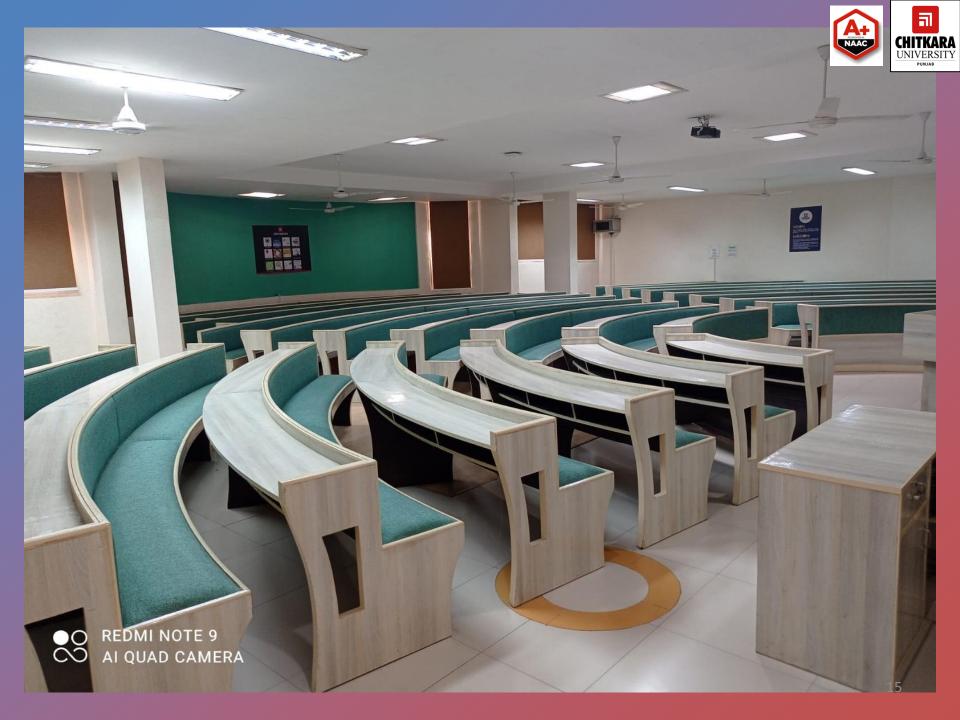

### FARADAY HALL

EDISON BLOCK, 2ND FLOOR

FIXED SEATING, WITH DESKS
CAPACITY - 190