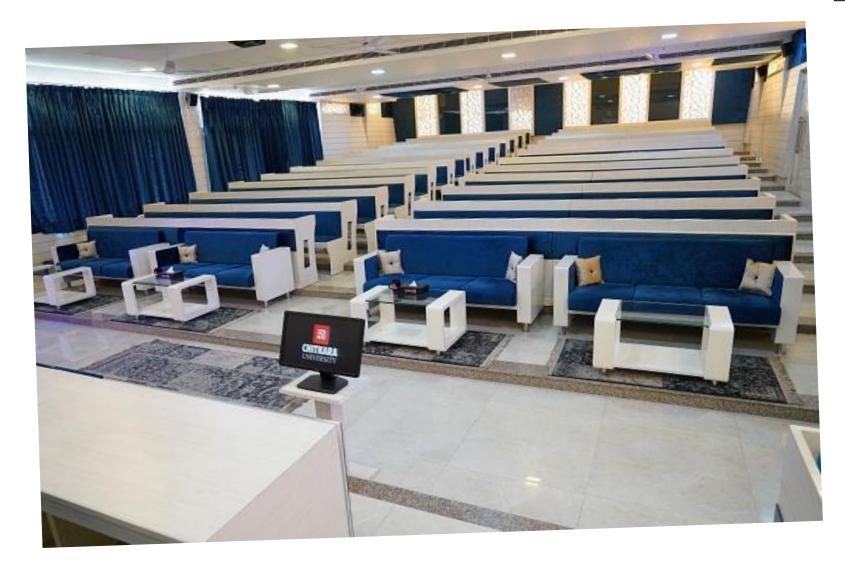

## WARREN BUFFETT HALL

FLEMING, 3RD FLOOR

FIXED SEATING, WITH DESKS
CAPACITY - 150
TWO SOFAS AVAILABLE