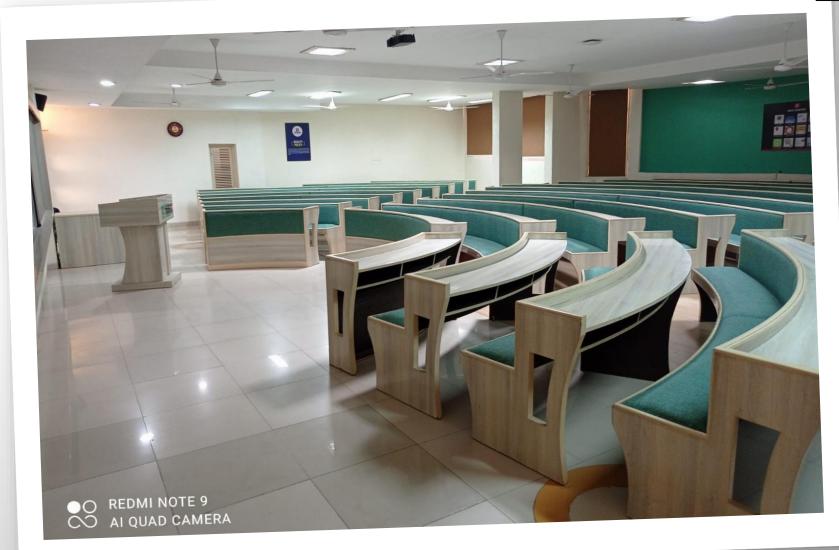

### FARADAY HALL

EDISON BLOCK, 2ND FLOOR

FIXED SEATING, WITH DESKS
CAPACITY - 190