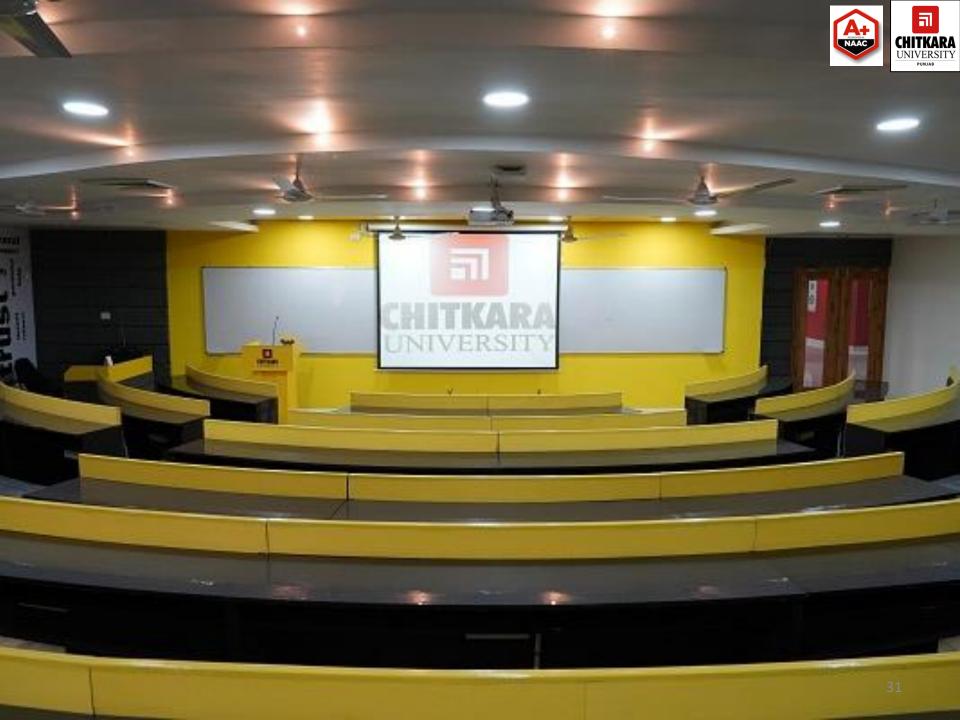

#### SUN HALL

TURING, 1ST FLOOR

FIXED SEATING, WITH DESKS

CAPACITY - 200

ONE ROW OF SOFAS - 12 SEATS