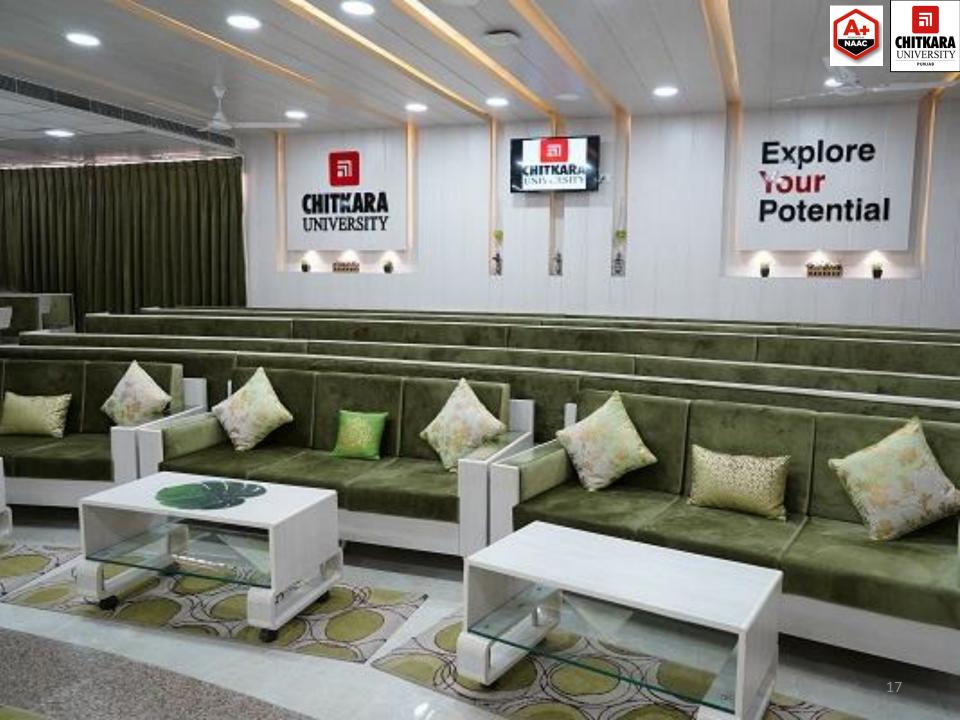

#### PIERRE HALL

LE CORBUSIER BLOCK,
GROUND FLOOR

FIXED SEATING, WITH DESKS

CAPACITY - 120

ONE ROW SOFA - 9 SEATS