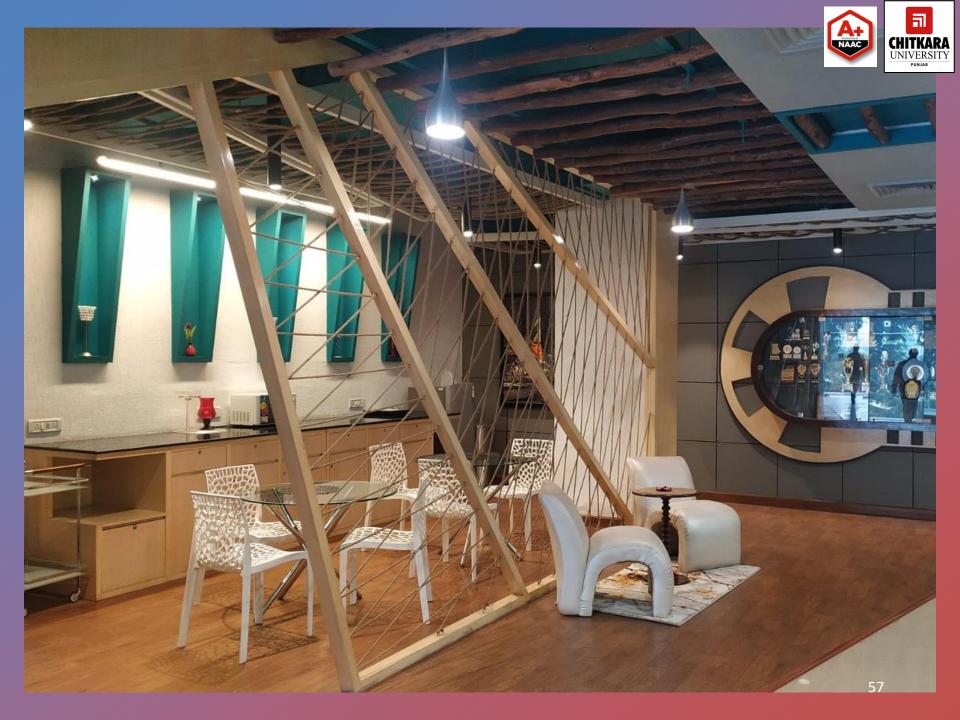

#### **PICASSO PLACEMENT AREA**

(includes 6 Interaction Rooms, 1 Conference Room and 1 Reception, 1 Lounge and Dining Area)

STUDIO 401

EDISON, GROUND FLOOR

ONLINE INTERACTIONS

FOR BOOKINGS - IT DEPT.

FOR SETUP - ADMINISTRATION