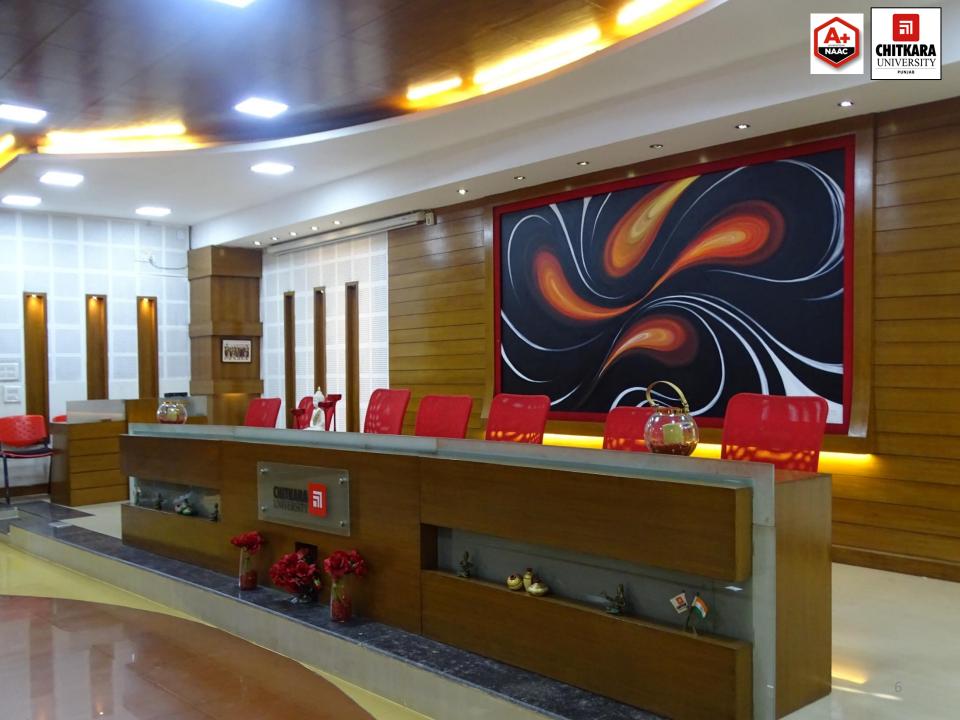

#### EINSTEIN HALL

GALILEO BLOCK,
GROUND FLOOR

CHAIRS SEATING,
CAPACITY - 200
ONE ROW SOFA - 14 SEATS