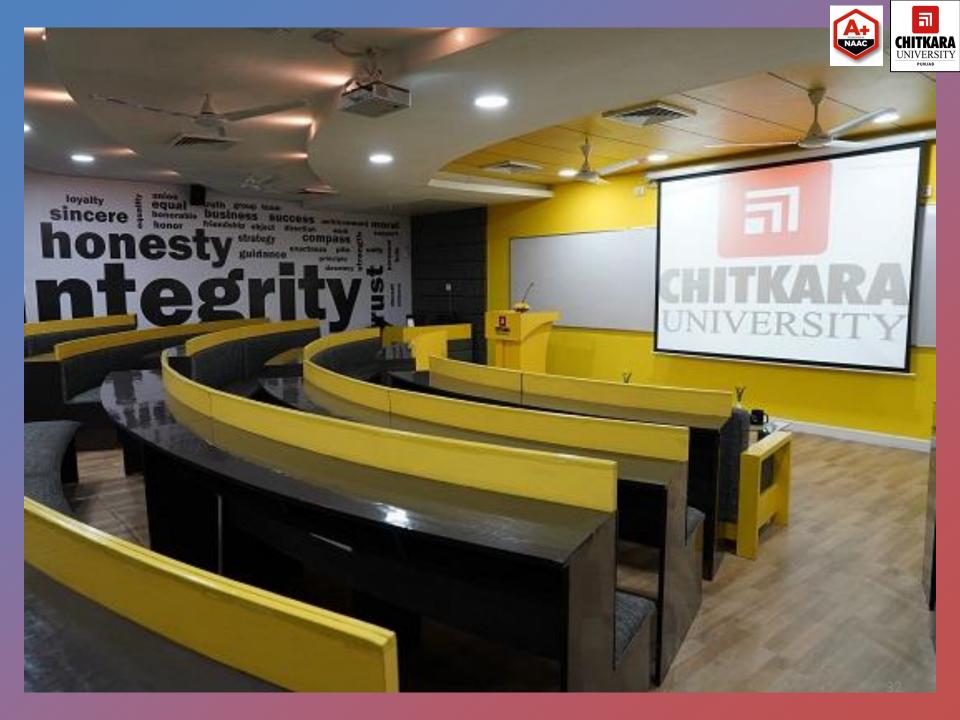

#### SUN HALL

TURING, 1ST FLOOR

FIXED SEATING, WITH DESKS

CAPACITY - 200

ONE ROW OF SOFAS - 12 SEATS