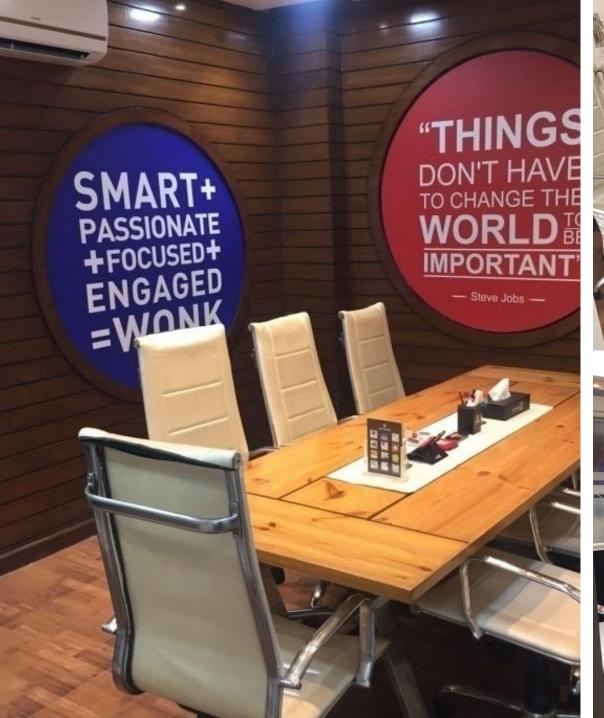

### SUN PLACEMENT AREA

Includes a Group Discussion Room, two Lounges (one lounge includes Conference room setup), seven Interaction Rooms and a Dining area