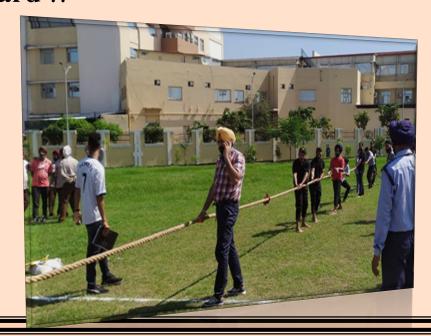

We are firm believers that "all work and no play makes Jack a dull boy". So we encourage our Jacks and Jills, to participate in as many events as possible. In this quarter, the University Sports Board organized a "Tug-ofwar" competition for our staff on 29 Sep 2021. The staff

thoroughly enjoyed it!!

Thank you Team University Sports
Board !!