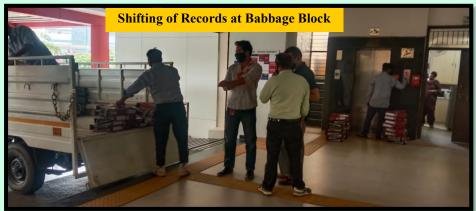

#### MAKE SHIFT ARRANGEMENTS

To enable effective display of documents and immediate response during the NAAC inspection, there were many additional requirements that came up. Various colleges and schools desired that records

#### SHIFTING IN CAMPUS

Another task handled by team Administration is *shift-ing*. This includes shifting of records, equipment, inventory etc., though the major chunk is of inventory.

The need for shifting of inventory arises for various occasions like events, make-shift arrangements for workshops, certain inspections, immediate demands of specific classrooms etc. This work goes on in routine and can hardly be noticed by the users. But it demands a lot of attention, physical work, updating records and extreme care!