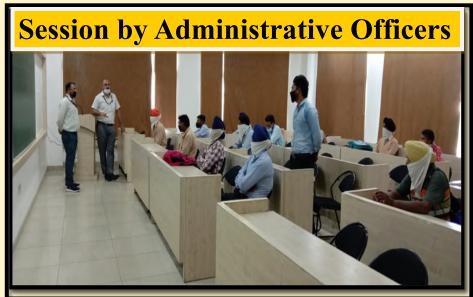

#### TRAINING FOR STAFF

Training is a must for every profession and con-

skills and perform better. The Administrative officers ensure continuous training for the members of their respective teams,

as regards their professional trade on a quarterly basis.