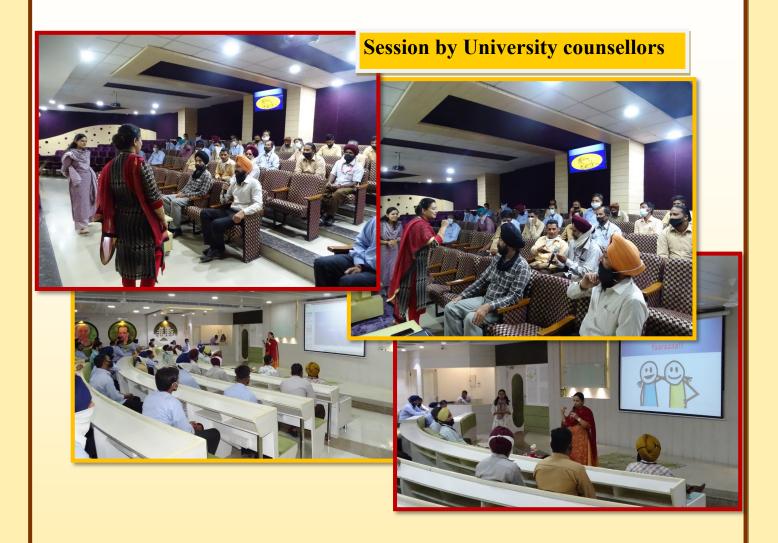

#### **COUNSELING SESSIONS**

The teams of Administration and Maintenance organized sessions for counseling and mental happiness through the University counsellors. We had two sessions in this quarter - on 29th and 30th of September. More are planned for the next quarter. **Thank you Team University Affairs!** 