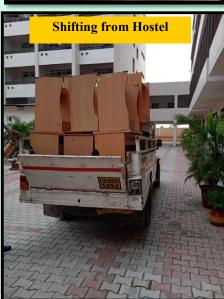

#### SHIFTING IN CAMPUS

Another task handled by team Administration is *shift-ing*. This includes shifting of records, equipment, inventory etc., though the major chunk is of inventory.

The need for shifting of inventory arises for various occasions like events, make-shift arrangements for workshops, certain inspections, immediate demands of specific classrooms etc. This work goes on in routine and can hardly be noticed by the users. But it demands a lot of attention, physical work, updating records and extreme care!