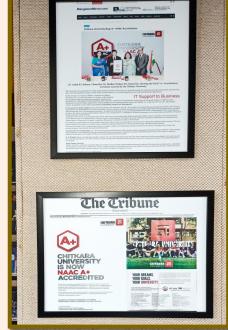

# Gol recognises Chitkara University as Patiala's green champion

This award is given to colleges that have actively participated in keeping their campuses clean, sanitised, and are working towards the 'Swachh Bharat' goal

By HT Correspondent, Patiala
PUBLISHED ON JUL 30, 2021 12:48 AM IST

Chitkara University, Patiala, being presented the Green Champion' award for the academic year by the Mahatma Gandhi National Council of Rural Education (MGNCRE), Ministry of Education, Government of India. (HT PHOTO)

In a major feat, Chitkara University, Patiala, has been recognised as the 'District Green Champion' for the academic year 2020-21 by the Mahatma Gandhi National Council of Rural Education (MGNCRE), Ministry of Education, Government of India. efforts, online, to an august gathering including members of the MGNCRE!! The District Collector of Patiala also addressed us and praised our efforts. Various practices have been adopted towards environment sustainability in the campus including cleanliness, sanitation, green areas and sustainable energy!!

Not a moment to spare, the team was literally tested for its "perseverance and patience", and finally the team emerged triumphant! The University was graded A+. The NAAC inspectors did make a mention of cleanliness of our campus. This really boosted the spirits of the teams. We feel satisfied that we could play our role well.