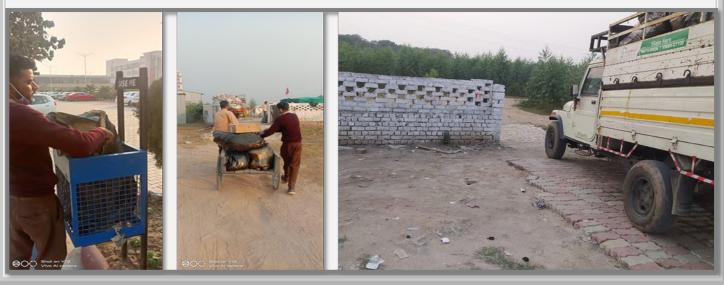

The general waste collected from the complete campus is deposited at the waste yard. The non-biodegradable waste is further collected and deposited at the municipal waste yard for land fill. This is done on a daily basis. The total waste deposited in this quarter towards landfill is more than twenty three thousand kilograms.