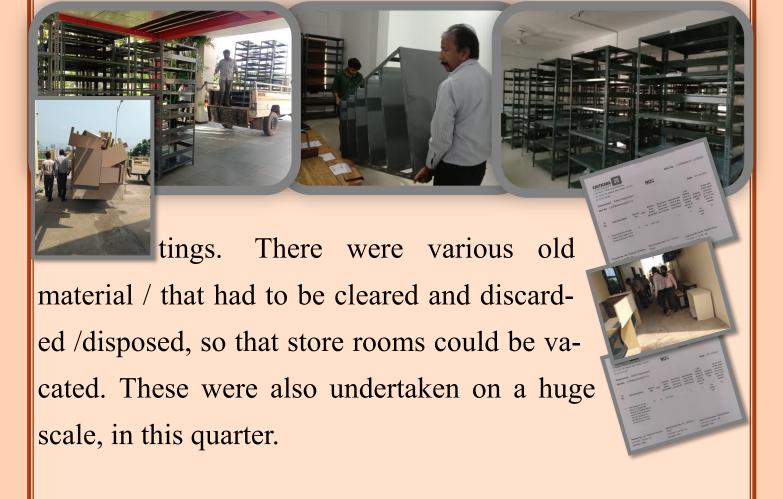

#### MAKE SHIFT ARRANGEMENTS

To enable effective display of documents and immediate response during the NAAC inspection, there were many additional requirements that came up. Various colleges and schools desired that records

#### SHIFTING IN CAMPUS

Another task handled by team Administration is *shift-ing*. This includes shifting of records, equipment, inventory etc., though the major chunk is of inventory.

The need for shifting of inventory arises for various occasions like events, make-shift arrangements for workshops, certain inspections, immediate demands of specific classrooms etc. This work goes on in routine and can hardly be noticed by the users. But it demands a lot of attention, physical work, updating records and extreme care!