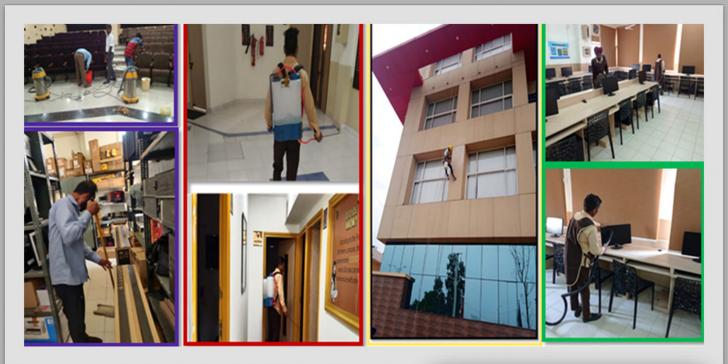

# Glimpses of cleanliness tasks in our campus...

# A few more glimpses -

As part of routine, the bus parking area is also cleared daily.

In this quarter, efforts have been made to ensure waste segregation at source. This way we

shall be contributing further towards a sustainable environment.