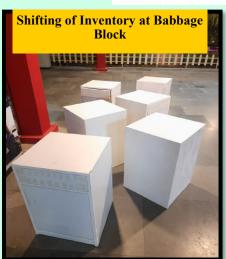

#### SHIFTING IN CAMPUS

Another task handled by team Administration is *shift-ing*. This includes shifting of records, equipment, inventory etc., though the major chunk is of inventory.

The need for shifting of inventory arises for various occasions like events, make-shift arrangements for workshops, certain inspections, immediate demands of specific classrooms etc. This work goes on in routine and can hardly be noticed by the users. But it demands a lot of attention, physical work, updating records and extreme care!