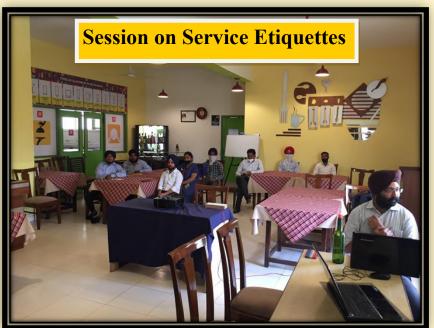

We are thankful to the Chitkara School of Hospitality

for the training provided to the staff on service etiquettes. This was conducted in this quarter, in separate batches for the Service Staff.

"The most important thing is to enjoy your life—to be happy—it's all that matters." — Audrey Hepburn