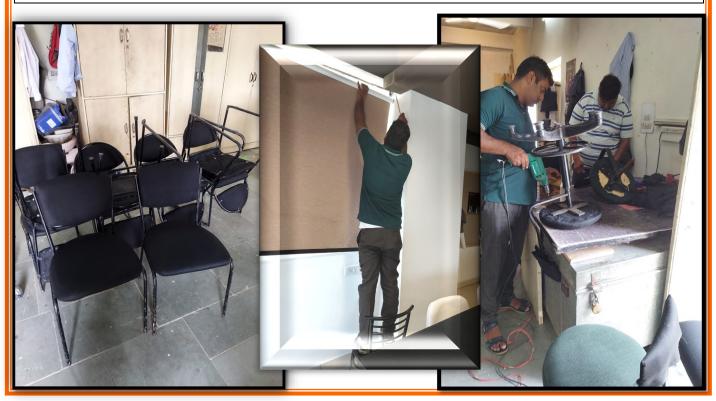

#### SHIFTING IN CAMPUS

Another task handled by team Administration is *shift-ing*. This includes shifting of records, equipment, inventory etc., though the major chunk is of inventory.

The need for shifting of inventory arises for various occasions like events, make-shift arrangements for workshops, certain inspections, immediate demands of specific classrooms etc. This work goes on in routine and can hardly be noticed by the users. But it demands a lot of attention, physical work, updating records and extreme care!