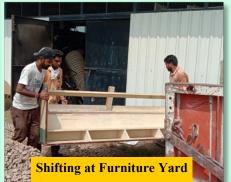

#### SHIFTING IN CAMPUS

Another task handled by team Administration is *shift-ing*. This includes shifting of records, equipment, inventory etc., though the major chunk is of inventory.

The need for shifting of inventory arises for various occasions like events, make-shift arrangements for workshops, certain inspections, immediate demands of specific classrooms etc. This work goes on in routine and can hardly be noticed by the users. But it demands a lot of attention, physical work, updating records and extreme care!