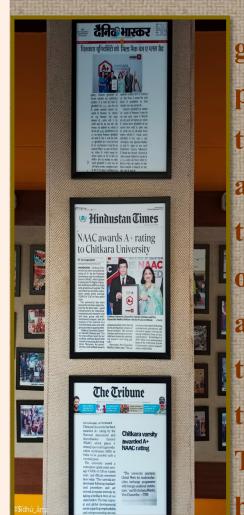

# Gol recognises Chitkara University as Patiala's green champion

This award is given to colleges that have actively participated in keeping their campuses clean, sanitised, and are working towards the 'Swachh Bharat' goal

By HT Correspondent, Patiala
PUBLISHED ON JUL 30, 2021 12:48 AM IST

Chitkara University, Patiala, being presented the Green Champion' award for the academic year by the Mahatma Gandhi National Council of Rural Education (MGNCRE), Ministry of Education, Government of India. (HT PHOTO)

In a major feat, Chitkara University, Patiala, has been recognised as the 'District Green Champion' for the academic year 2020-21 by the Mahatma Gandhi National Council of Rural Education (MGNCRE), Ministry of Education, Government of India. efforts, online, to an august gathering including members of the MGNCRE!! The District Collector of Patiala also addressed us and praised our efforts. Various practices have been adopted towards environment sustainability in the campus including cleanliness, sanitation, green areas and sustainable energy!!