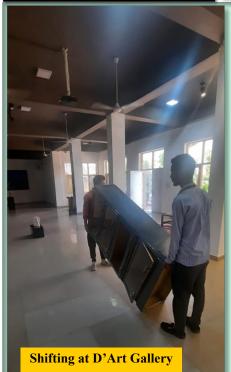

#### SHIFTING IN CAMPUS

Another task handled by team Administration is *shift-ing*. This includes shifting of records, equipment, inventory etc., though the major chunk is of inventory.

The need for shifting of inventory arises for various occasions like events, make-shift arrangements for workshops, certain inspections, immediate demands of specific classrooms etc. This work goes on in routine and can hardly be noticed by the users. But it demands a lot of attention, physical work, updating records and extreme care!