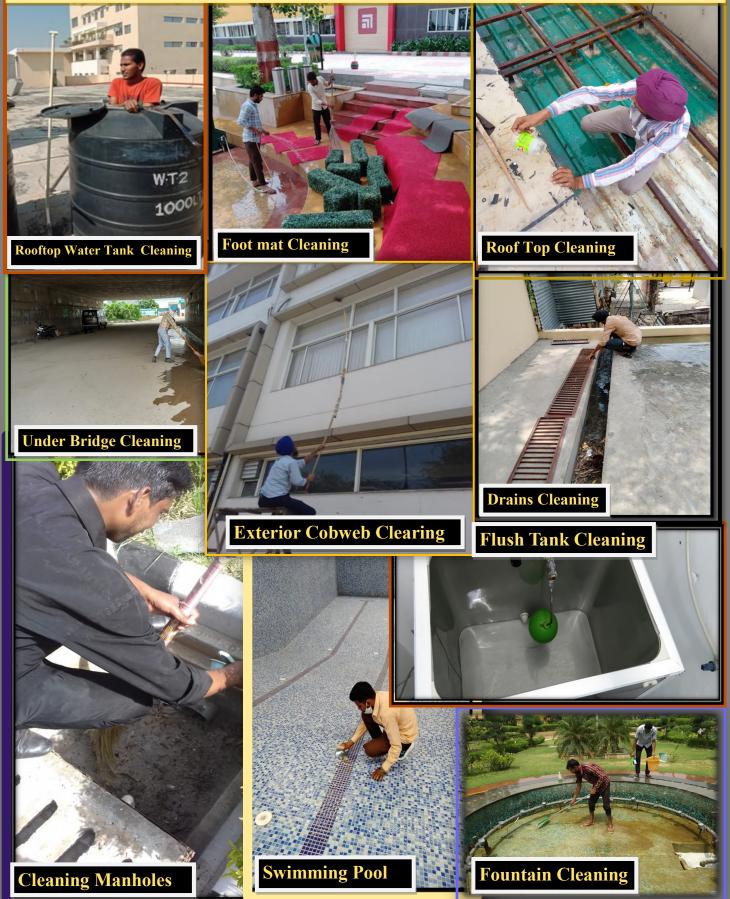

arrate the actions of the team.

Various Records are held by the two teams of Administration and Maintenance which includes staff records, vouchers and details of payments, vendor performance records, various contracts of vendors, inventory records, key records, waste records, records pertaining to waste management, records of maintenance works etc.



#### CLEAN & MAINTAINED CAMPUS

All of us enjoy clean and well maintained work and study spaces in our campus. To ensure this comfort, the tasks undertaken by the Housekeeping & Maintenance team appears to be routine. Nothing seems be "new". But these tasks contribute immensely in the look and appearance of our campus and of course to our hygiene and happiness!!

#### THE TEAM LEADERS







# Glimpses of cleanliness tasks in our campus...





# A few more glimpses -



As part of routine, the bus parking area is also cleared daily.

In this quarter, efforts have been made to ensure waste segregation at source. This way we







shall be contributing further towards a sustainable environment.



#### **WASTE MANAGEMENT**



The food waste collected from the pantries is deposited at the food waste pit to prepare manure. The waste deposited in the pit from the pantries in this quarter is as follows

| Pantry Waste To Food waste I | Pit July to Sep - 2021 |
|------------------------------|------------------------|
| Month                        | In Kgs                 |
| July                         | 33.5                   |
| Aug                          | 42.5                   |
| Sep                          | 34