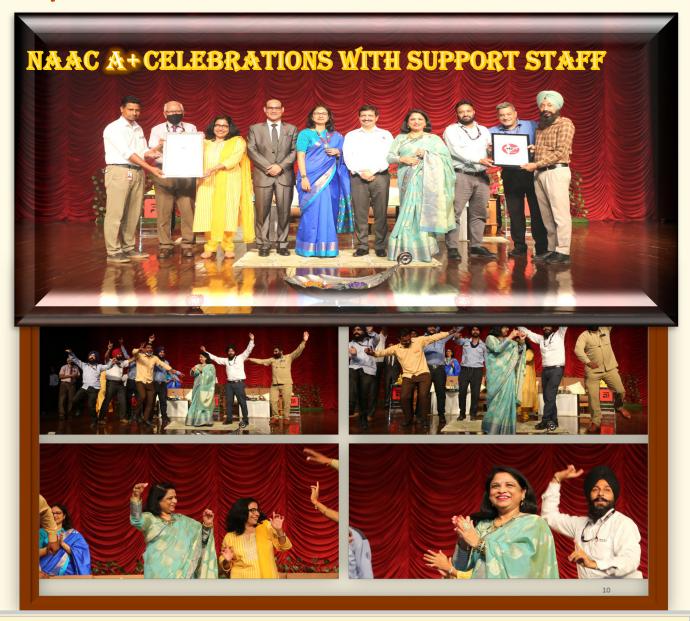

Not a moment to spare, the team was literally tested for its "perseverance and patience", and finally the team emerged triumphant! The University was graded A+. The NAAC inspectors did make a mention of cleanliness of our campus. This really boosted the spirits of the teams. We feel satisfied that we could play our role well.

# And then it was celebrations time!!

The celebrations became even more joyful when the Honorable Pro Chancellor told the staff that they were the **backbone** of the organisation and when she joined them on stage for the celebrations. The teams now have an even stronger determination to continue the good work and give their best!!