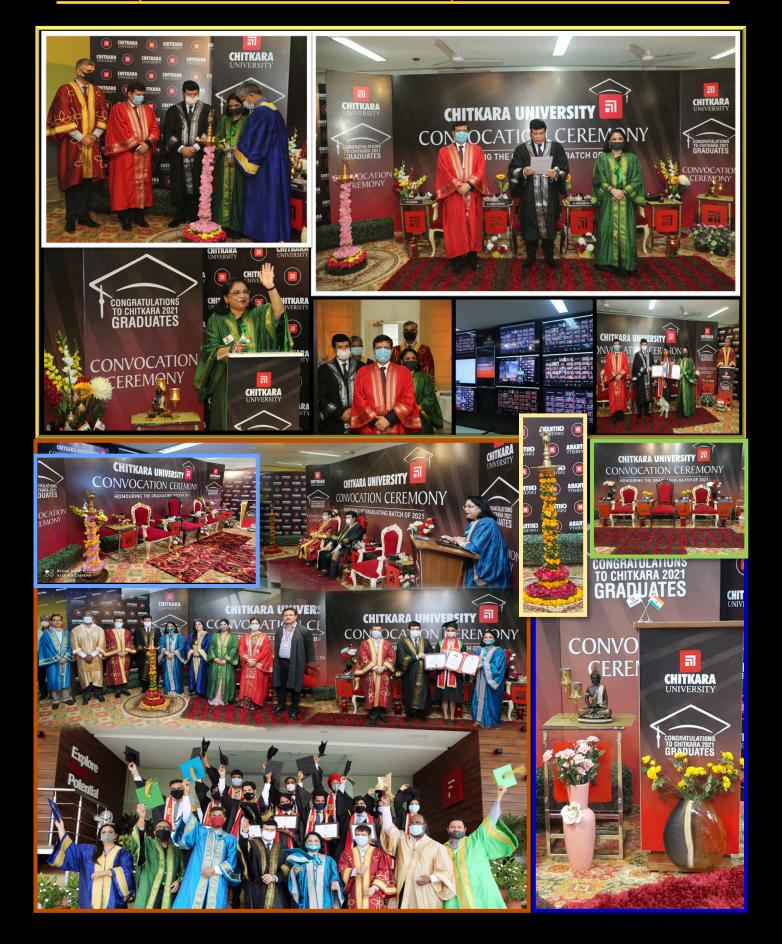

Not a moment to spare, the team was literally tested for its "perseverance and patience", and finally the team emerged triumphant! The University was graded A+. The NAAC inspectors did make a mention of cleanliness of our campus. This really boosted the spirits of the teams. We feel satisfied that we could play our role well.

# And then it was celebrations time!!

The celebrations became even more joyful when the Honorable Pro Chancellor told the staff that they were the **backbone** of the organisation and when she joined them on stage for the celebrations. The teams now have an even stronger determination to continue the good work and give their best!!