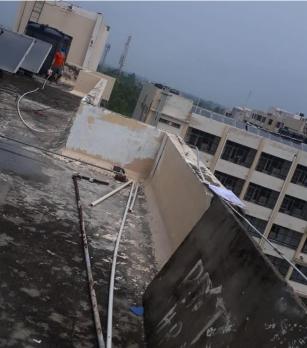

# RAINWATER LEAK CONCERNS

Maybe this is what is in the minds of the Maintenance Team members..... Rain rain go away... Yet to complete rainwater leak repairs today.... When we are ready, do pour and play.... But for now, please go away !!!

### RAINWATER LEAK CONCERNS (through Maintenance Staff)

The monsoon cools down the summer heat but brings along with it, the concern of rainwater leaks too.

Maintenance and Administration teams made efforts in arresting the gaps that caused the leaks.

### VARIOUS SHEDS REPAIRED (through Maintenance Staff)