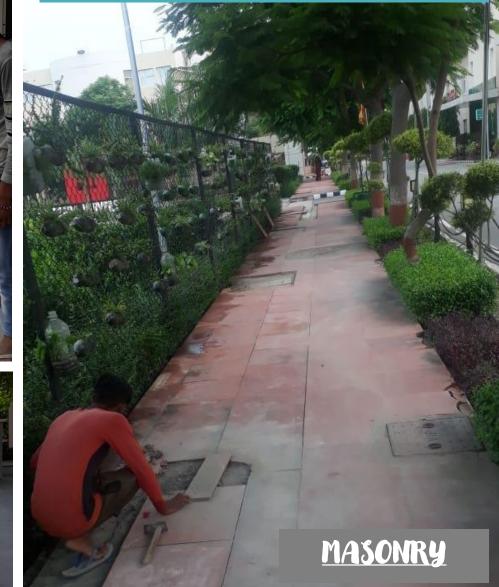

### MASONRY WORKS Works closed659

#### Some highlights

- Columbus hostel -Boundary wall repair
- Boundary wall -Gate no 5 to [Columbus hostel gate & Marco polo hostel ]
- Vasco hostel -Boundary wall repair
- Columbus hostel gate to Pi gate wall repair
- Turing car parking planter plaster work
- Babbage block Car Porch 17 pc kota stones replaced
- Square One Rear Single Brick Wall
- IHM Hostel Terrace Repair of Wall
- Pedestrian Pathway in front of Corporate Office -Electrical trench-89 pcs red marbles replaced
- Columbus hostel -Boundary wall repair
- Boundary wall -Gate no 5 to Marco polo hostel
- Vasco hostel Boundary wall repair
- Wall from Columbus hostel gate, to Pi gate, repaired
- Turing car parking planter plaster work
- Babbage block Car Porch repair
- Square One Rear Single Brick Wall
- IHM Hostel Terrace Repair of Wall
- Pedestrian Pathway in front of Corporate Office repaired