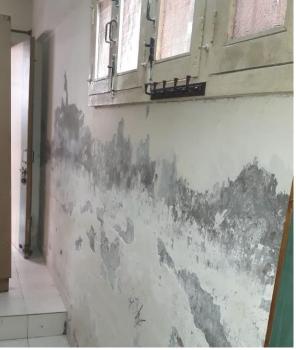

# PAINT, POLISH& WHITEWASH

One of the major demands received is that of whitewash, paint and polish. Walls make up the most visible parts of the campus buildings; and the fixtures and furniture too have their share of wear and tear and need to be painted!

And for the readers to please note, a repair work on the roof leads to a painting demand on the roof top too.

Whitewash and Painting of all Academic Buildings have also been scheduled and are already in progress. The boundary walls are also scheduled for repairs and whitewash. All curbstones, grouted dustbins, fire pipes have also been scheduled for painting. Most of them have been completed. Work is in progress.