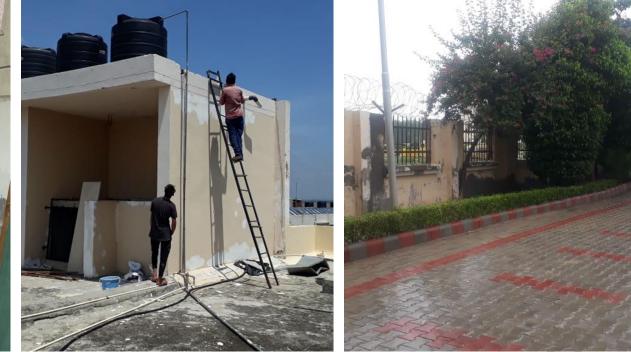

### PAINT WORK

These are pictures of whitewash work of Columbus hostel , staff accommodation, painting of Escoffier block terrace and various boundary walls after plastering work, etc. a

**CHITKARA** UNIVERSITY