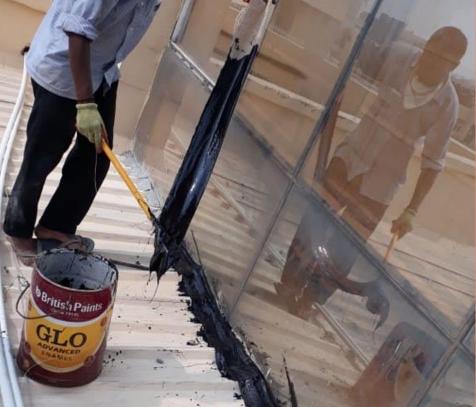

# RAINWATER LEAK CONCERNS

Maybe this is what is in the minds of the Maintenance Team members..... Rain rain go away... Yet to complete rainwater leak repairs today.... When we are ready, do pour and play.... But for now, please go away !!!

### RAINWATER LEAK CONCERNS (through Maintenance Staff)

The monsoon cools down the summer heat but brings along with it, the concern of rainwater leaks too.

Maintenance and Administration teams made efforts in arresting the gaps that caused the leaks.