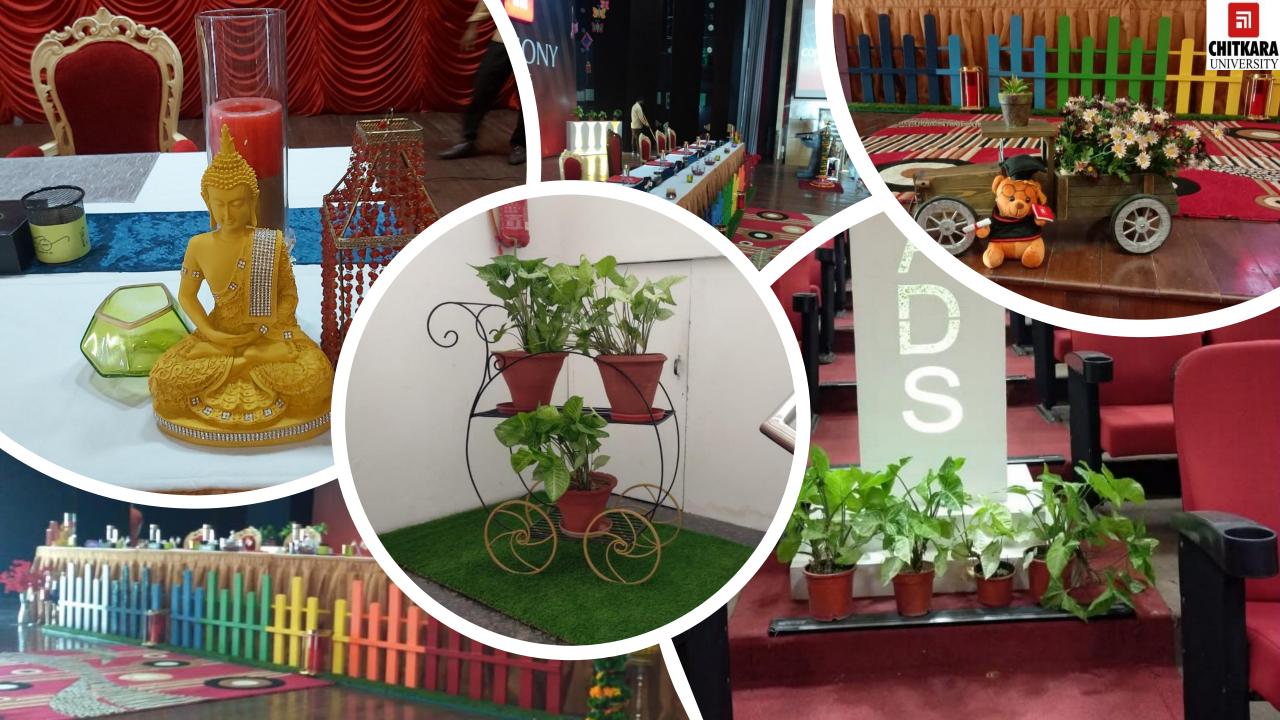

#### **READINESS FOR VIRTUAL CONVOCATION**

Convocation ceremonies are GRAND occasions for all the scholars!!

But with the restrictions of lockdown in the country, the convocation ceremony was done virtually.

We missed our students, we missed their laughter, their posing for group selfies, the questions of *"refreshment kahaan milega Mam"*, their continuous peeking into the mirrors every now and then, and their hugs and touching of feet of their faculty.

But we wanted to make sure we could make our students feel special. Hence, we tried to decorate the venue as grand as it should have looked if they were here!!