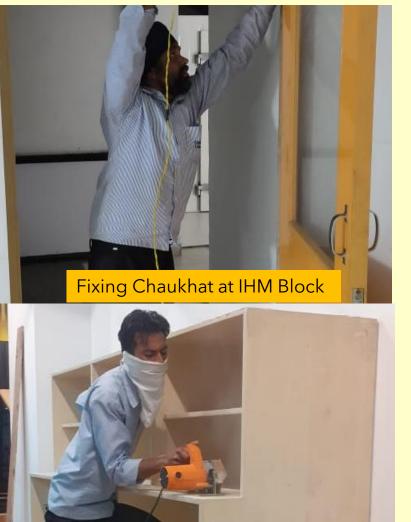

### Carpentry Works Works Closed 1083

Some highlights

- Vasco Hostel Doors Fixed 52 Nos
- Ibn Battuta hostel Doors Fixed -47 Nos
- Workstations fixed in office of IT
- Wall tiling redone in CLIL
- Auditorium Stage Ceiling- 50 pics
- Faraday Hall -Support for display wall of IT
- 101 Almirah Lock open in 6th & 7th Floor of Picasso
- 18 Pieces of 30" x 1' fixed for AC fitting in Tesla LHs
- Roll of honour Board for CCE, ECE, CSH
- Rack Modified in Picasso Block
- Wooden chaukhat changed & fixed in CSH
- Conversion of shelf to locker
- 4 White Board Removed & Fixed in B Ed
- Support at Tesla for CUSMS