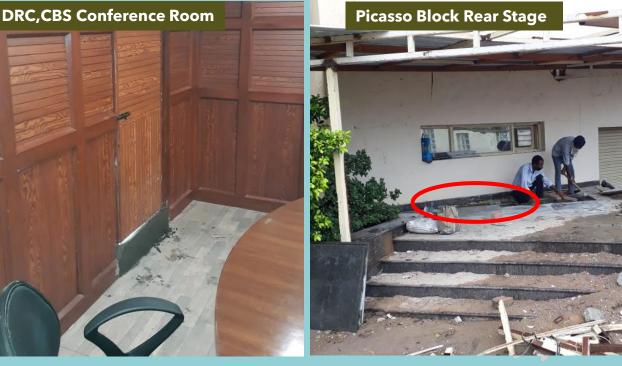

### RAINWATER LEAK CONCERNS

(Through contractors)

- ACP Sheet concern (Tesla Block)
- E-board concern ( Guest Room Teresa)
- Galileo Rainwater concerns
- Repair works were undertaken in Tesla ,Picasso & Hello Future also