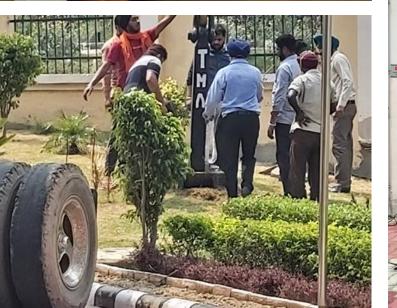

## THE ARMY TANK

We are proud of the battle tank from the Indian Army received at campus. Maintenance and Administration teams too contributed in proving a facelift to the tank. Welding works and painting of the complete tank after it was given a through "pressure wash".

Yes....we really feel happy and proud !!!