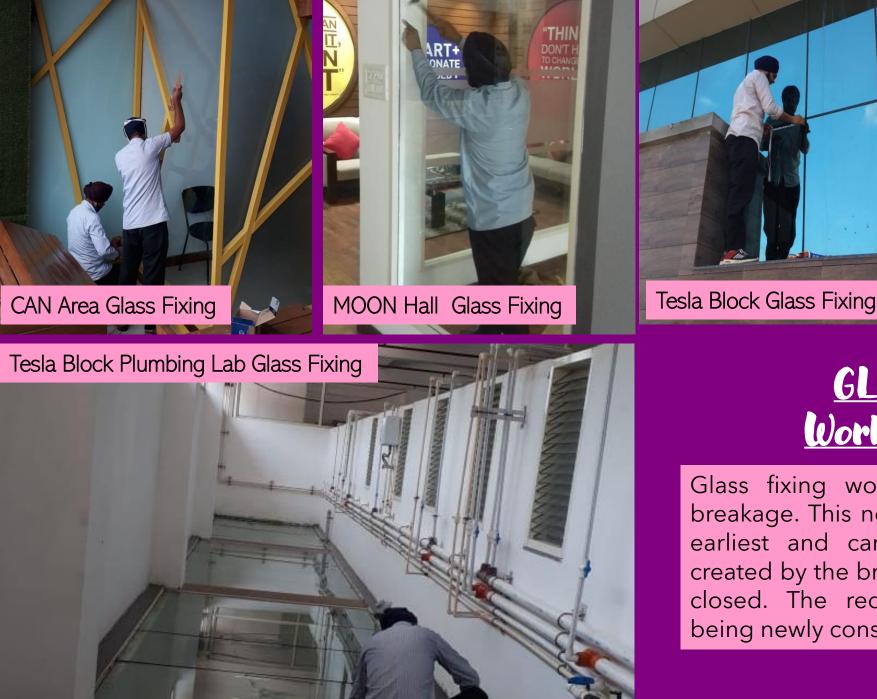

## <u>GLASS FIXING</u> Works closed 266

Turing Block Glass Fixing

CHITKARA UNIVERSITY

Glass fixing work arises when there is a breakage. This needs to be completed at the earliest and carefully. Earliest as the gap created by the broken glass pane needs to be closed. The requirement arises in venues being newly constructed also