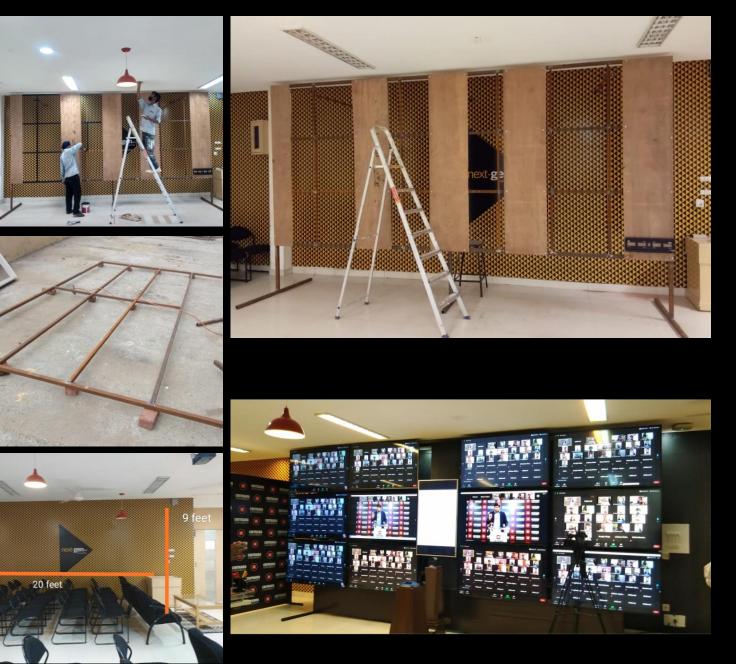

# VIDEO WALL

Venue was required for <u>Virtual</u> Interactive Sessions. A Digital Lobby was to be created by IT. This involved various support works by Maintenance, Administration, Electrical and Branding. A huge video wall to be made. Design provided by OAD.

#### **MAINTENANCE SUPPORT**

Frame made

Fixing of frame in Faraday Hall

Fixing of wooden frames in metal frame

Whitewash of room /ceiling

Painting of frame for LED

Frames for branding (flexes)

NEWSLETTER JUL-SEP 2020