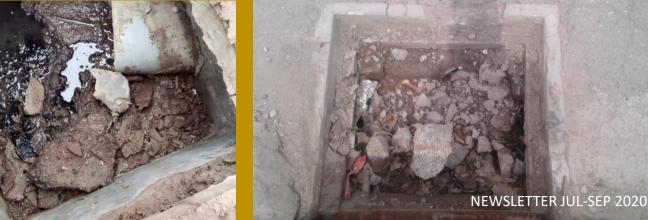

### MANHOLES FILLED WITH MALBA

The team had proactively checked the manholes and realized that some manholes had stayed open leadind to accumulation of *malba*. Such blockage could cause rainwater to clog. Keeping in view the rains, it was urgently required that the manholes be cleared.

Such maintenance activities are not demanded by any user. These are predictive maintenance activities undertaken by the Maintenance Team.