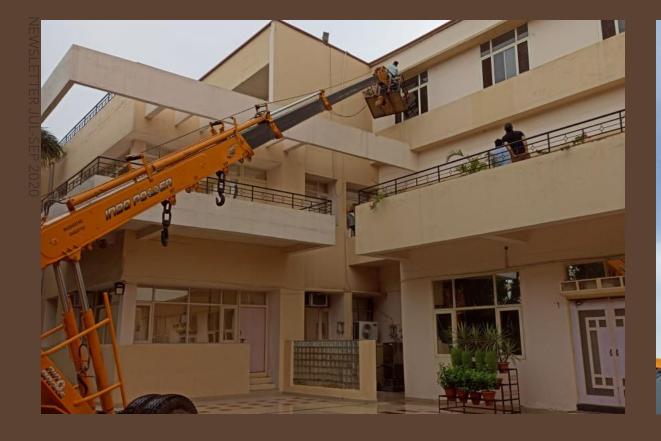

### RAINWATER LEAK CONCERNS (through Maintenance Staff)

The monsoon cools down the summer heat but brings along with it, the concern of rainwater leaks too.

Maintenance and Administration teams made efforts in arresting the gaps that caused the leaks.