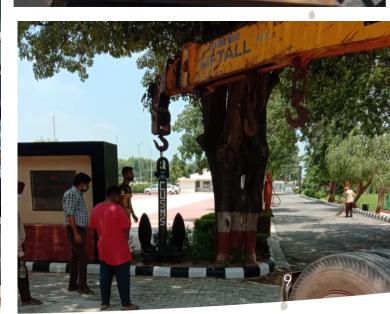

## THE ARMY TANK

We are proud of the battle tank from the Indian Army received at campus. Maintenance and Administration teams too contributed in proving a facelift to the tank. Welding works and painting of the complete tank after it was given a through "pressure wash".

Yes....we really feel happy and proud !!!