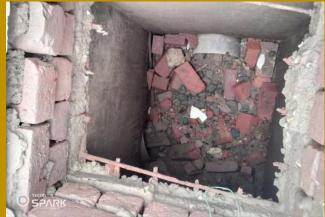

### MANHOLES FILLED WITH MALBA

The team had proactively checked the manholes and realized that some manholes had stayed open leadind to accumulation of *malba*. Such blockage could cause rainwater to clog. Keeping in view the rains, it was urgently required that the manholes be cleared.

Such maintenance activities are not demanded by any user. These are predictive maintenance activities undertaken by the Maintenance Team.