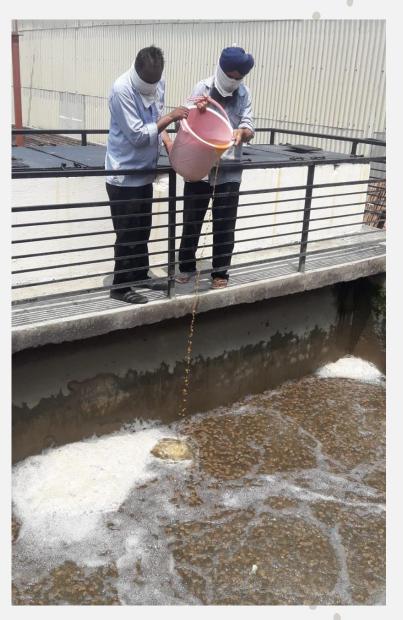

### MANHOLES FILLED WITH MALBA

The team had proactively checked the manholes and realized that some manholes had stayed open leadind to accumulation of *malba*. Such blockage could cause rainwater to clog. Keeping in view the rains, it was urgently required that the manholes be cleared.

Such maintenance activities are not demanded by any user. These are predictive maintenance activities undertaken by the Maintenance Team.