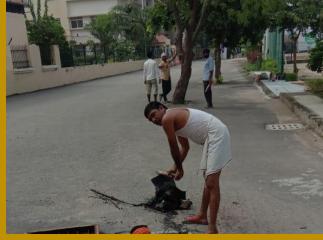

### MANHOLES FILLED WITH MALBA

The team had proactively checked the manholes and realized that some manholes had stayed open leadind to accumulation of *malba*. Such blockage could cause rainwater to clog. Keeping in view the rains, it was urgently required that the manholes be cleared.

Such maintenance activities are not demanded by any user. These are predictive maintenance activities undertaken by the Maintenance Team.