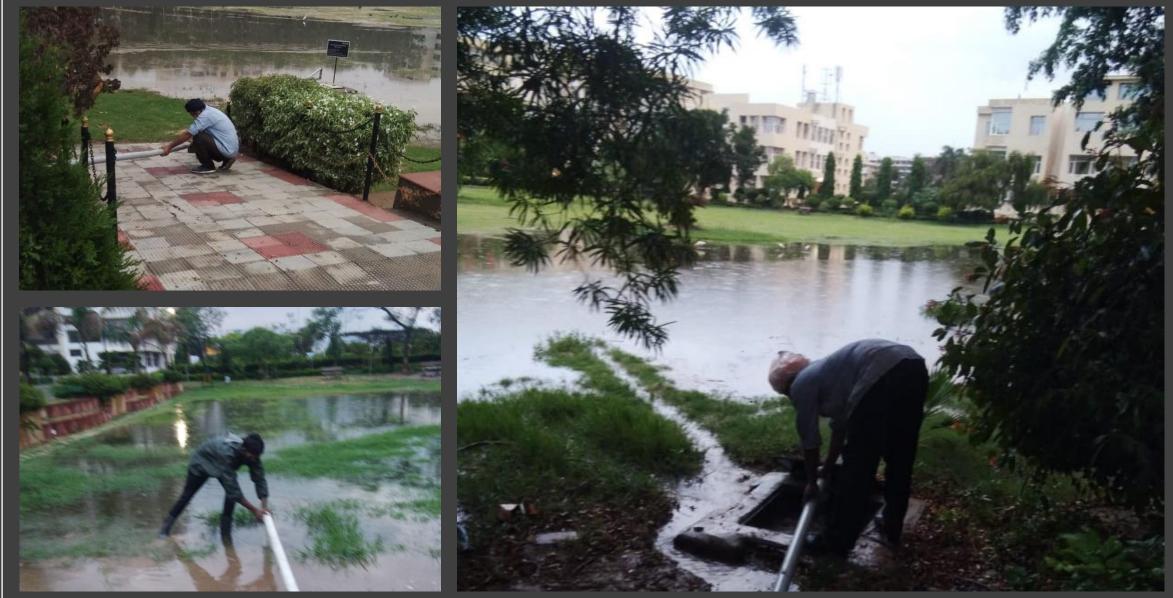

### MANHOLES FILLED WITH MALBA

The team had proactively checked the manholes and realized that some manholes had stayed open leadind to accumulation of *malba*. Such blockage could cause rainwater to clog. Keeping in view the rains, it was urgently required that the manholes be cleared.

Such maintenance activities are not demanded by any user. These are predictive maintenance activities undertaken by the Maintenance Team.

## **DEEP CLEANING**

Deep cleaning is intended to clean the areas which may not be easily accessible during routine cleaning. These include manholes, fountains, washrooms, terraces and balconies, plumbing lab, etc.