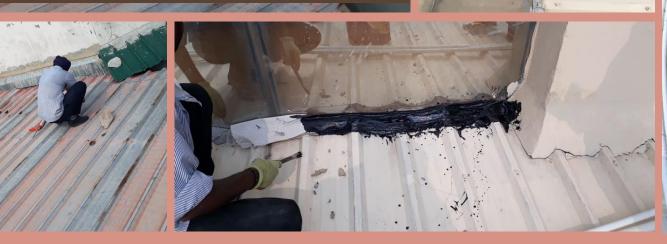

### RAINWATER LEAK CONCERNS (through Maintenance Staff)

The monsoon cools down the summer heat but brings along with it, the concern of rainwater leaks too.

Maintenance and Administration teams made efforts in arresting the gaps that caused the leaks.