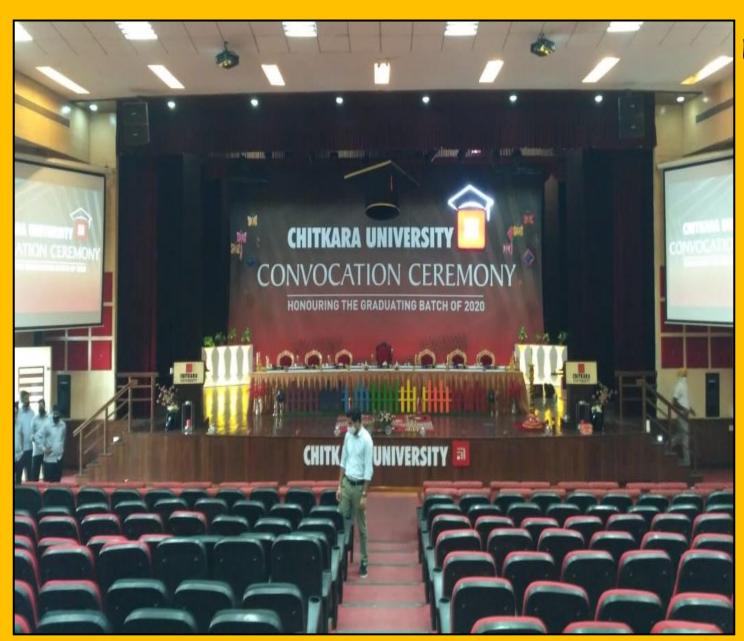

#### **READINESS FOR VIRTUAL CONVOCATION**

Convocation ceremonies are GRAND occasions for all the scholars!!

But with the restrictions of lockdown in the country, the convocation ceremony was done virtually.

We missed our students, we missed their laughter, their posing for group selfies, the questions of *"refreshment kahaan milega Mam"*, their continuous peeking into the mirrors every now and then, and their hugs and touching of feet of their faculty.

But we wanted to make sure we could make our students feel special. Hence, we tried to decorate the venue as grand as it should have looked if they were here!!