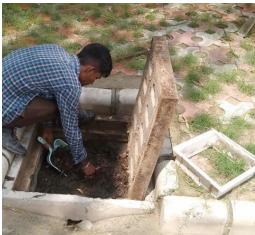

### MANHOLES FILLED WITH MALBA

The team had proactively checked the manholes and realized that some manholes had stayed open leadind to accumulation of *malba*. Such blockage could cause rainwater to clog. Keeping in view the rains, it was urgently required that the manholes be cleared.

Such maintenance activities are not demanded by any user. These are predictive maintenance activities undertaken by the Maintenance Team.

## **DEEP CLEANING**

Deep cleaning is intended to clean the areas which may not be easily accessible during routine cleaning. These include manholes, fountains, washrooms, terraces and balconies, plumbing lab, etc.