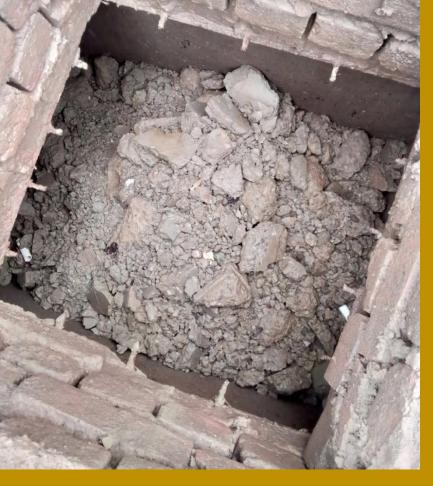

### MANHOLES FILLED WITH MALBA

The team had proactively checked the manholes and realized that some manholes had stayed open leadind to accumulation of *malba*. Such blockage could cause rainwater to clog. Keeping in view the rains, it was urgently required that the manholes be cleared.

Such maintenance activities are not demanded by any user. These are predictive maintenance activities undertaken by the Maintenance Team.