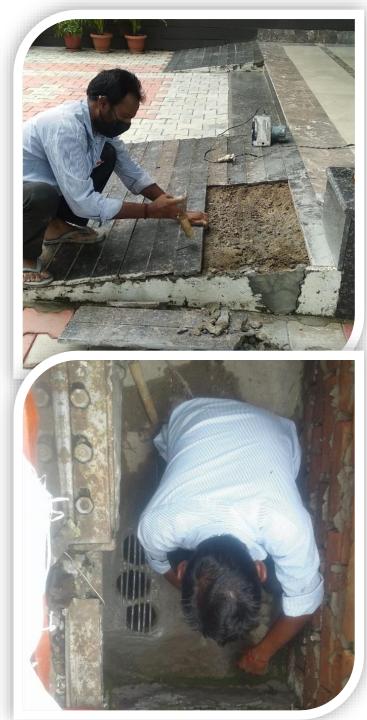

## **DEEP CLEANING**

Deep cleaning is intended to clean the areas which may not be easily accessible during routine cleaning. These include manholes, fountains, washrooms, terraces and balconies, plumbing lab, etc.