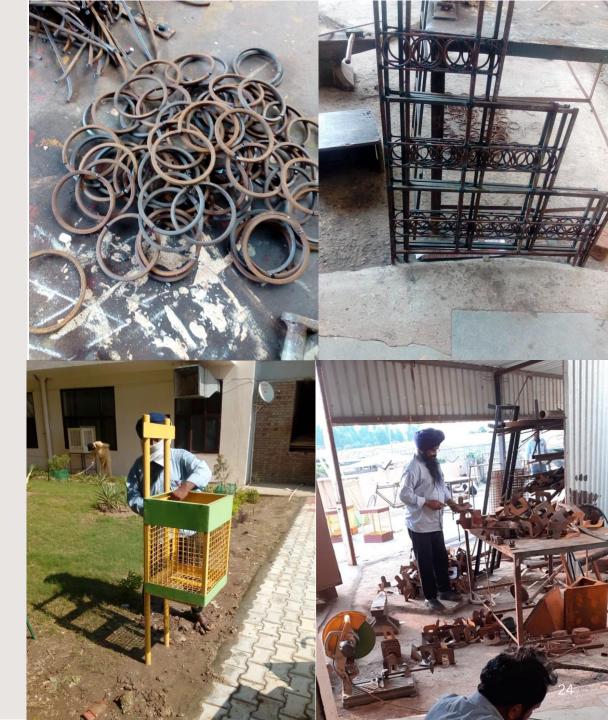

## Welding Works Works closed 317

- 400 book stands for Central Library
- 21 aluminium sheet cut for washroom door
- Motor starter box made for Electrical Team
- Vasco Di Gama Hostel washroom 25 hinges changed
- Locks broken for Teresa Hostel
- Tesla smoking machine fitted in container
- 8 Flowerpot Stands made
- Lock "Patti" for overhead tanks Works started