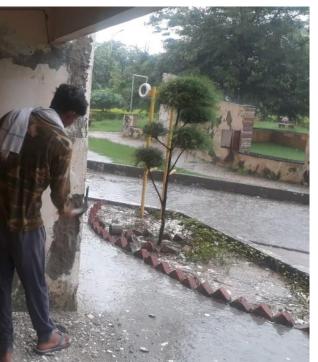

# RAINWATER LEAK CONCERNS

Maybe this is what is in the minds of the Maintenance Team members..... Rain rain go away... Yet to complete rainwater leak repairs today.... When we are ready, do pour and play.... But for now, please go away !!!

### RAINWATER LEAK CONCERNS (through Maintenance Staff)

The monsoon cools down the summer heat but brings along with it, the concern of rainwater leaks too.

Maintenance and Administration teams made efforts in arresting the gaps that caused the leaks.

### VARIOUS SHEDS REPAIRED (through Maintenance Staff)