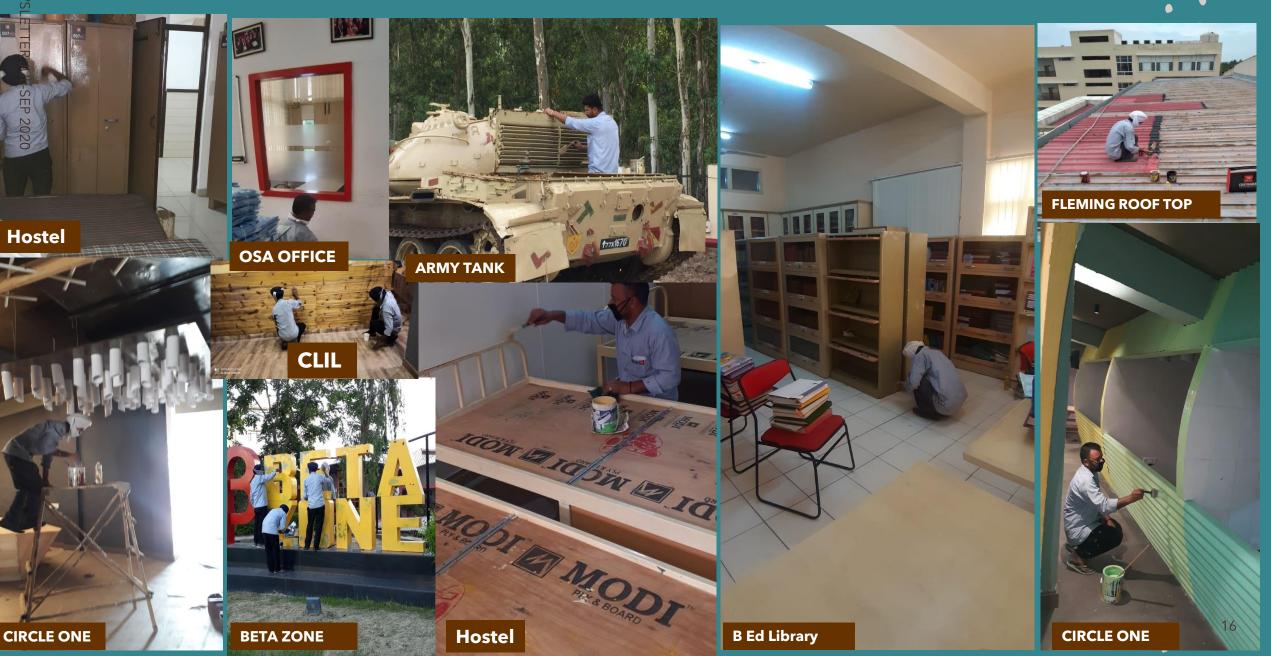

## THE ARMY TANK

We are proud of the battle tank from the Indian Army received at campus. Maintenance and Administration teams too contributed in proving a facelift to the tank. Welding works and painting of the complete tank after it was given a through "pressure wash".

Yes....we really feel happy and proud !!!

# REJUVENATED BLOOM BLOCK

Bloom block is one of our oldest blocks. It was rejuvenated in the last quarter. Maintenance and Administration teams contributed in redoing the storeroom, refurbishing of notice boards, whitewash /paint, masonry & carpentry repairs, providing additional honor boards etc.

# PAINT, POLISH& WHITEWASH

One of the major demands received is that of whitewash, paint and polish. Walls make up the most visible parts of the campus buildings; and the fixtures and furniture too have their share of wear and tear and need to be painted!

Whitewash and Painting of all Academic Buildings have also been scheduled and are already in progress. The boundary walls are also scheduled for repairs and whitewash. All curbstones, grouted dustbins, fire pipes have also been scheduled for painting. Most of them have been completed. Work is in progress.