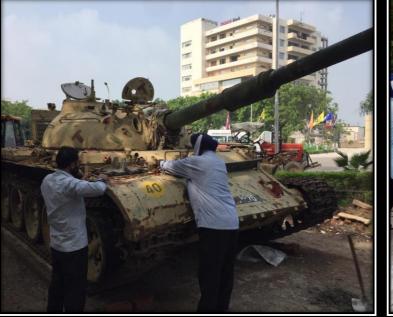

## THE ARMY TANK

We are proud of the battle tank from the Indian Army received at campus. Maintenance and Administration teams too contributed in proving a facelift to the tank. Welding works and painting of the complete tank after it was given a through "pressure wash".

Yes....we really feel happy and proud !!!