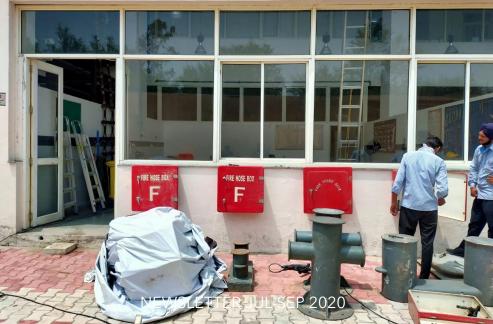

## Welding Works Works closed 317

- 400 book stands for Central Library
- 21 aluminium sheet cut for washroom door
- Motor starter box made for Electrical Team
- Vasco Di Gama Hostel washroom 25 hinges changed
- Locks broken for Teresa Hostel
- Tesla smoking machine fitted in container
- 8 Flowerpot Stands made
- Lock "Patti" for overhead tanks Works started