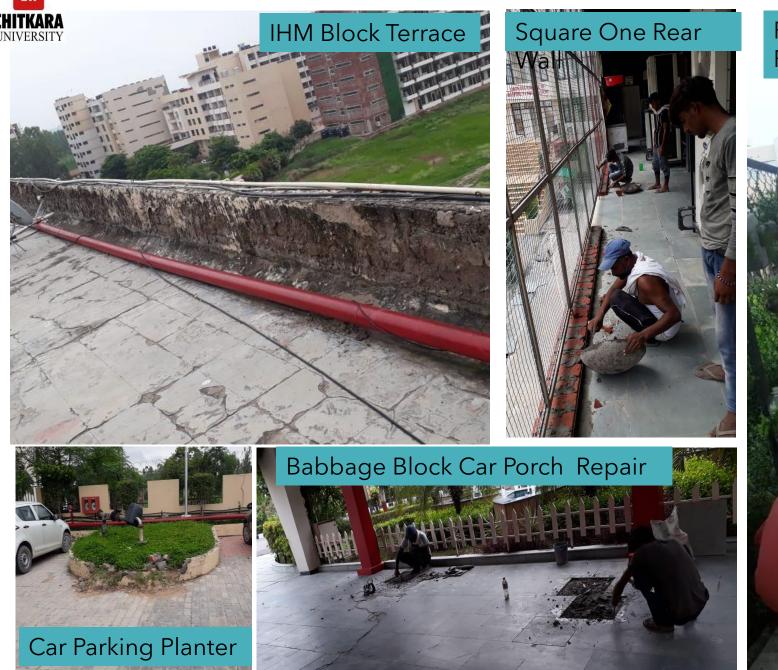

### MASONRY WORKS Works closed659

#### Some highlights

- Columbus hostel -Boundary wall repair
- Boundary wall -Gate no 5 to [Columbus hostel gate & Marco polo hostel ]
- Vasco hostel -Boundary wall repair
- Columbus hostel gate to Pi gate wall repair
- Turing car parking planter plaster work
- Babbage block Car Porch 17 pc kota stones replaced
- Square One Rear Single Brick Wall
- IHM Hostel Terrace Repair of Wall
- Pedestrian Pathway in front of Corporate Office -Electrical trench-89 pcs red marbles replaced
- Columbus hostel -Boundary wall repair
- Boundary wall -Gate no 5 to Marco polo hostel
- Vasco hostel Boundary wall repair
- Wall from Columbus hostel gate, to Pi gate, repaired
- Turing car parking planter plaster work
- Babbage block Car Porch repair
- Square One Rear Single Brick Wall
- IHM Hostel Terrace Repair of Wall
- Pedestrian Pathway in front of Corporate Office repaired