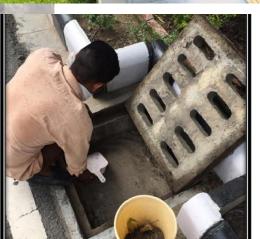

### MANHOLES FILLED WITH MALBA

The team had proactively checked the manholes and realized that some manholes had stayed open leadind to accumulation of *malba*. Such blockage could cause rainwater to clog. Keeping in view the rains, it was urgently required that the manholes be cleared.

Such maintenance activities are not demanded by any user. These are predictive maintenance activities undertaken by the Maintenance Team.

## **DEEP CLEANING**

Deep cleaning is intended to clean the areas which may not be easily accessible during routine cleaning. These include manholes, fountains, washrooms, terraces and balconies, plumbing lab, etc.