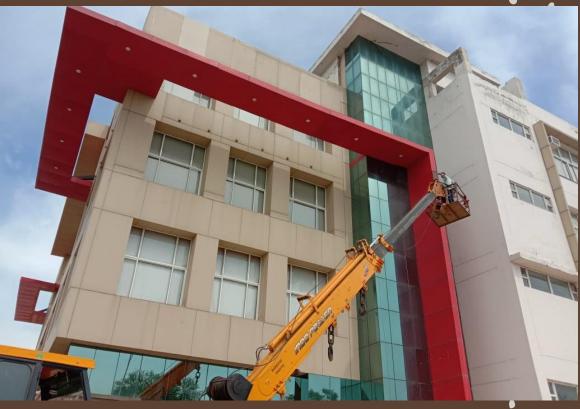

### RAINWATER LEAK CONCERNS

(Through contractors)

- ACP Sheet concern (Tesla Block)
- E-board concern ( Guest Room Teresa)
- Galileo Rainwater concerns
- Repair works were undertaken in Tesla ,Picasso & Hello Future also