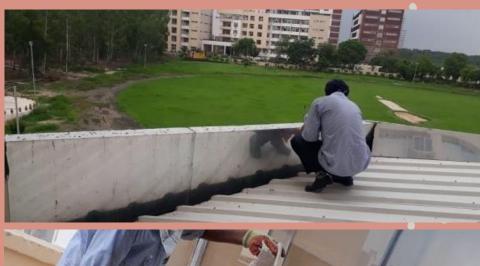

# RAINWATER LEAK CONCERNS

Maybe this is what is in the minds of the Maintenance Team members..... Rain rain go away... Yet to complete rainwater leak repairs today.... When we are ready, do pour and play.... But for now, please go away !!!

### RAINWATER LEAK CONCERNS (through Maintenance Staff)

The monsoon cools down the summer heat but brings along with it, the concern of rainwater leaks too.

Maintenance and Administration teams made efforts in arresting the gaps that caused the leaks.