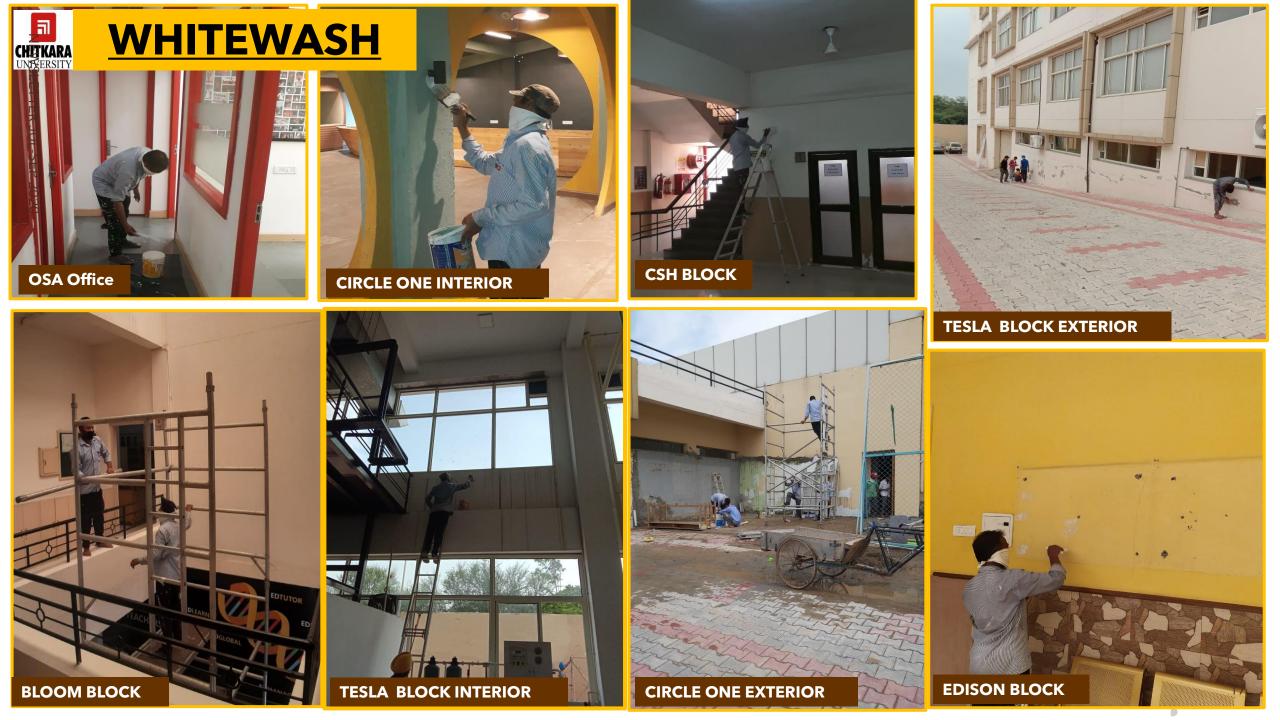

# PAINT, POLISH& WHITEWASH

One of the major demands received is that of whitewash, paint and polish. Walls make up the most visible parts of the campus buildings; and the fixtures and furniture too have their share of wear and tear and need to be painted!

And for the readers to please note, a repair work on the roof leads to a painting demand on the roof top too.

## Whitewash + Paint Polish Works Works Closed -1468

| <b>HOSTELS</b> | Paint Polish<br>(Furniture, Beds,<br>Chairs, Tables,<br>Almira) | Paint Polish (Fixtures,<br>Chaukhat, Windows,<br>Doors, Railing) | Whitewash Interior(<br>Room, Balcony, Common<br>area, Washrooms ) | Whitewash Exterior<br>( Outer walls) |
|----------------|-----------------------------------------------------------------|------------------------------------------------------------------|-------------------------------------------------------------------|--------------------------------------|
| Nightingale    | Complete                                                        | Complete                                                         | Complete                                                          | Complete                             |
| Pi "A"         | Complete                                                        | Complete                                                         | Complete                                                          | Complete                             |
| Pi "B"         | Complete                                                        | Complete                                                         | Complete                                                          | Complete                             |
| Pi "C"         | Partially Done                                                  | Complete                                                         | Complete                                                          | Complete                             |
| Armstrong      |                                                                 |                                                                  | Complete                                                          | Complete                             |
| Columbus       |                                                                 | Complete                                                         | Complete                                                          | Partially Done                       |
| Marco Polo     |                                                                 |                                                                  | Complete                                                          | Complete                             |
| Magellan       | Partially Done                                                  |                                                                  |                                                                   |                                      |
|                |                                                                 |                                                                  |                                                                   |                                      |

Whitewash and Painting of all Academic Buildings have also been scheduled and are already in progress. The boundary walls are also scheduled for repairs and whitewash. All curbstones, grouted dustbins, fire pipes have also been scheduled for painting. Most of them have been completed. Work is in progress.