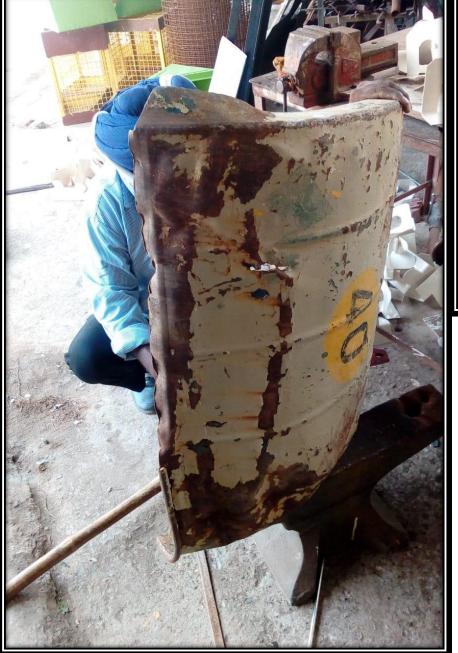

## THE ARMY TANK

We are proud of the battle tank from the Indian Army received at campus. Maintenance and Administration teams too contributed in proving a facelift to the tank. Welding works and painting of the complete tank after it was given a through "pressure wash".

Yes....we really feel happy and proud !!!