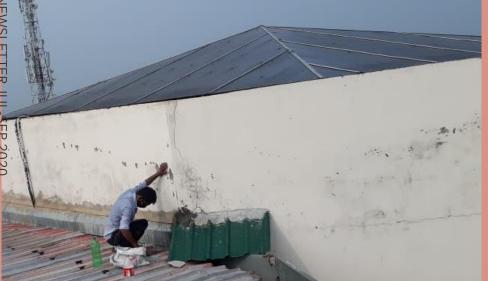

### RAINWATER LEAK CONCERNS (through Maintenance Staff)

The monsoon cools down the summer heat but brings along with it, the concern of rainwater leaks too.

Maintenance and Administration teams made efforts in arresting the gaps that caused the leaks.