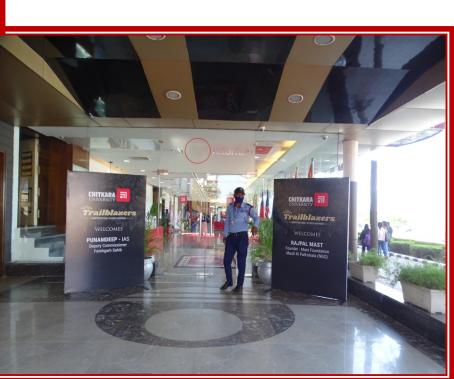

#### **BACKEND ARRANGEMENTS**

For the event, we chose -

- Color Scheme Red, Pink, Silver & Golden
- Woman with wings to fly
- Queen of Chess
- Queens of Cards

#### AWARDS Trailblazers \*\*\* SUPPORTING WOMANHOOD \* \* \*

1

International Women's Day | 2022

As the flex was fixed ...

Action .....Venue readiness and the material used...

The stage getting ready

CHITKARA UNIVERSITY PUNJAB