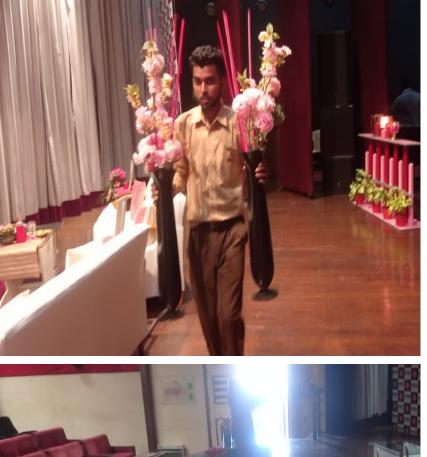

#### AWARDS Trailblazers \*\*\* SUPPORTING WOMANHOOD \* \* \*

1

International Women's Day | 2022

As the flex was fixed ...

Action .....Venue readiness and the material used...

The stage getting ready

CHITKARA UNIVERSITY PUNJAB