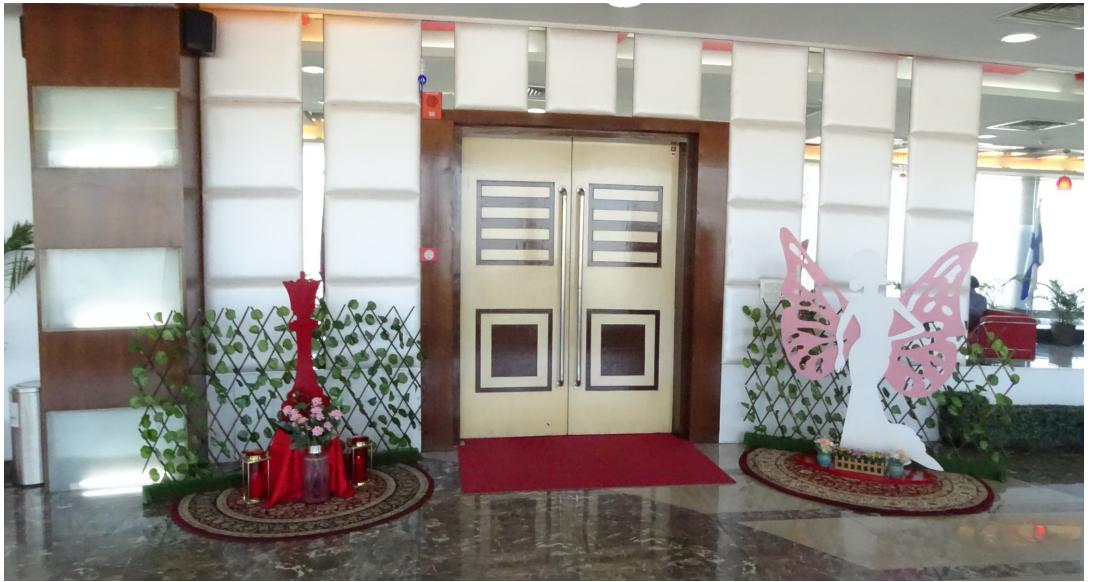

#### **BACKEND ARRANGEMENTS**

For the event, we chose -

- Color Scheme Red, Pink, Silver & Golden
- Woman with wings to fly
- Queen of Chess
- Queens of Cards