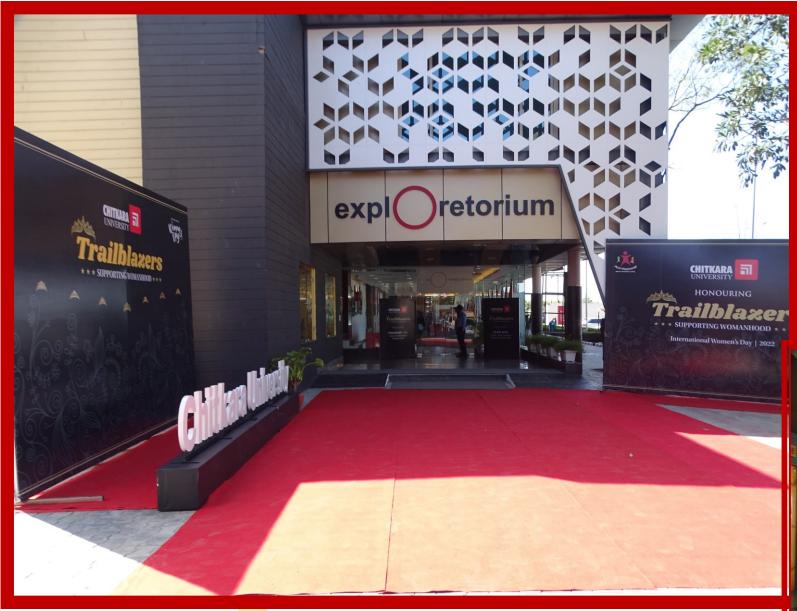

#### AWARDS Trailblazers \*\*\* SUPPORTING WOMANHOOD \* \* \*

1

International Women's Day | 2022

As the flex was fixed ...

Action .....Venue readiness and the material used...

The stage getting ready

CHITKARA UNIVERSITY PUNJAB