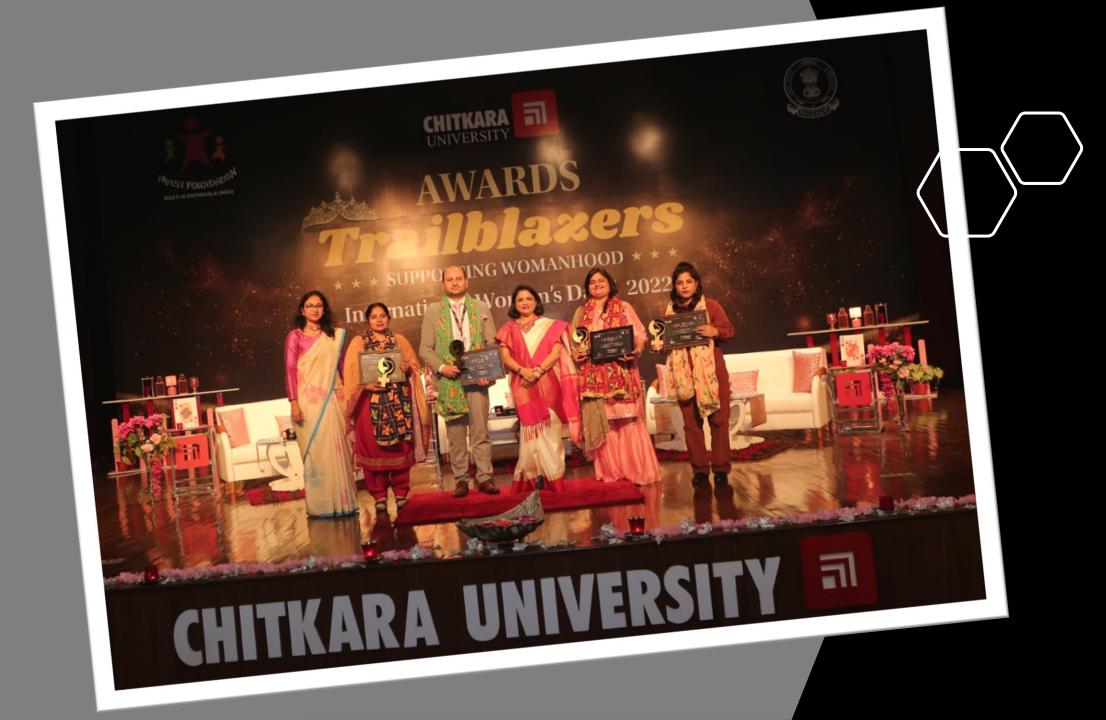

\* \* SUPPORTING WOMANHOOD \* \* \*
International Women's Day | 2022

UNIVERSITY

International Women's Day | 2

7

CHIT

## AWARDS AWARDS *Deliver and the state of the support of the support*

ASTFOUND

#### AWARDS Trailblazers \*\*\* SUPPORTING WOMANHOOD \* \* \*

1

International Women's Day | 2022

As the flex was fixed ...

Action .....Venue readiness and the material used...

The stage getting ready

CHITKARA UNIVERSITY PUNJAB