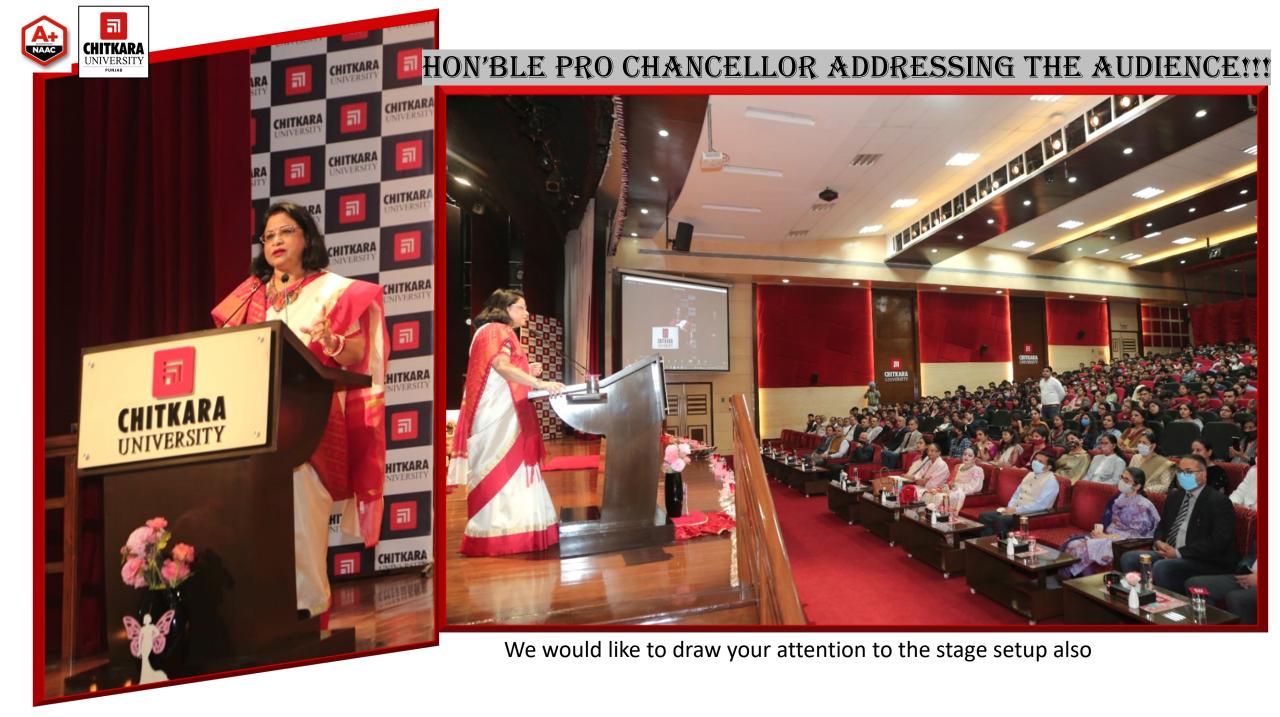

#### AWARDS Trailblazers \*\*\* SUPPORTING WOMANHOOD \* \* \*

1

International Women's Day | 2022

As the flex was fixed ...

Action .....Venue readiness and the material used...

The stage getting ready

CHITKARA UNIVERSITY PUNJAB