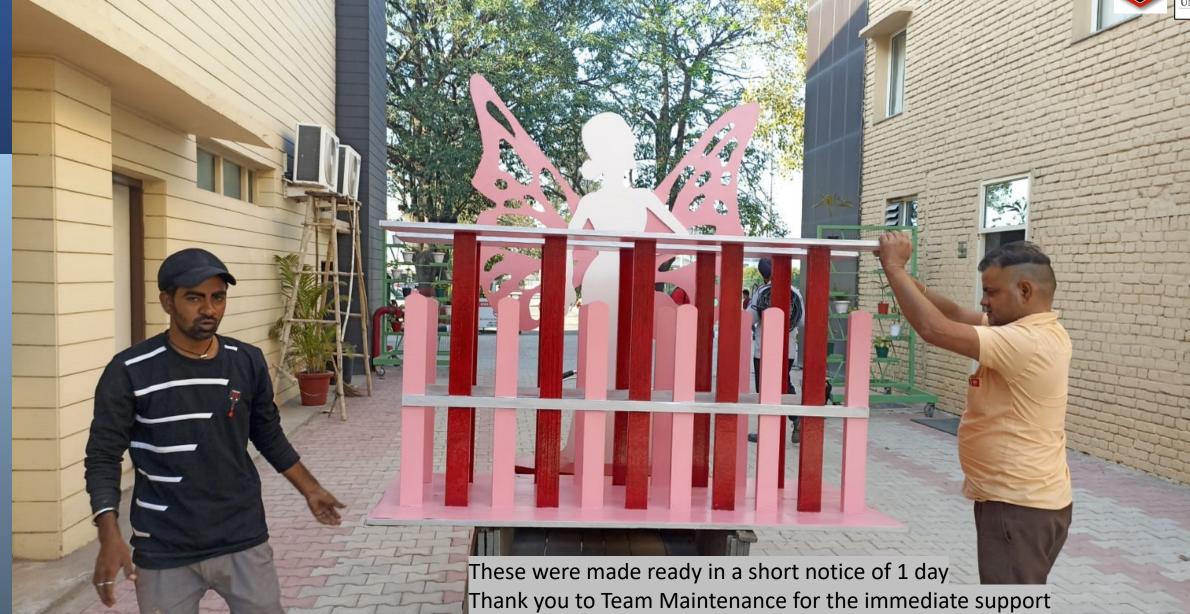

#### **BACKEND ARRANGEMENTS**

For the event, we chose -

- Color Scheme Red, Pink, Silver & Golden
- Woman with wings to fly
- Queen of Chess
- Queens of Cards