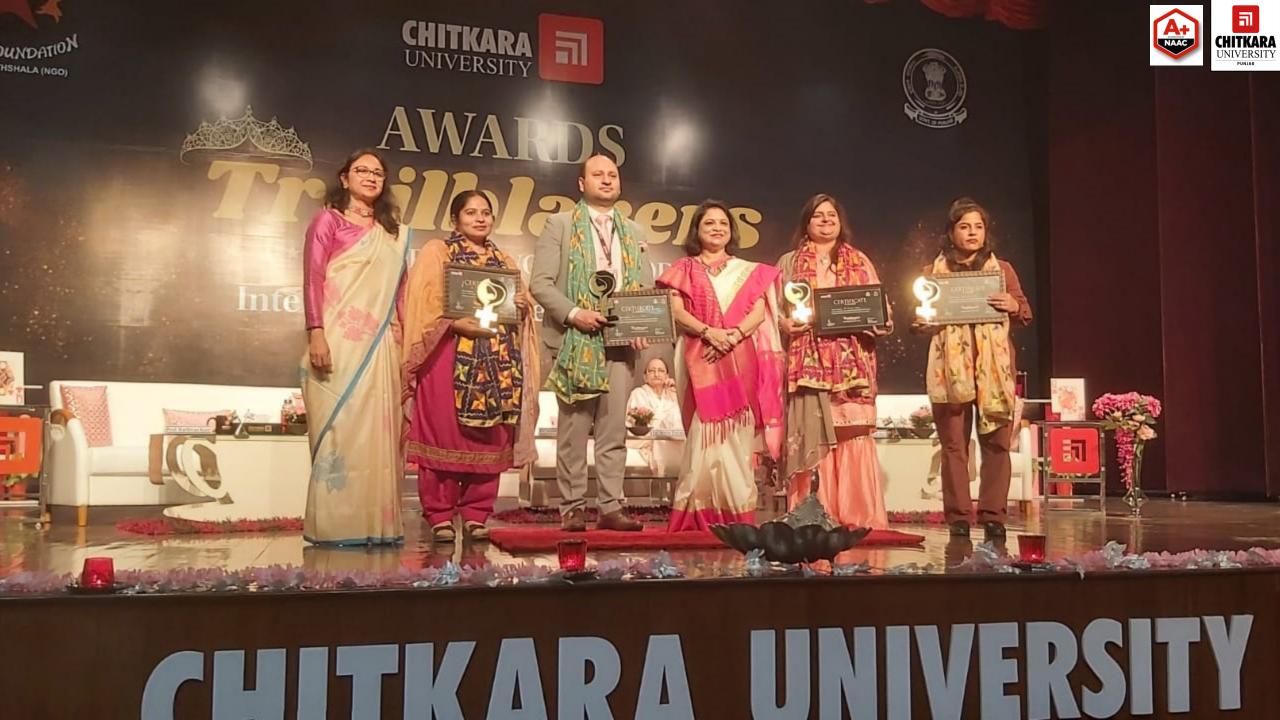

\* \* SUPPORTING WOMANHOOD \* \* \*
International Women's Day | 2022

















UNIVERSITY

International Women's Day | 2

7



CHIT

## AWARDS AWARDS *Deliver and the state of the support of the support*

ASTFOUND









# CHITKARA UNIVERSITY







Panel discussion of the winners in progress... and the audience watch!!!













#### **BACKEND ARRANGEMENTS**

For the event, we chose -

- Color Scheme Red, Pink, Silver & Golden
- Woman with wings to fly
- Queen of Chess
- Queens of Cards





#### AWARDS Trailblazers \*\*\* SUPPORTING WOMANHOOD \* \* \*

1

International Women's Day | 2022

As the flex was fixed ...











Action .....Venue readiness and the material used...









The stage getting ready

CHITKARA UNIVERSITY PUNJAB

These 4 cutouts of Queens (of the Cards) (of hearts, clubs, clovers and diamond) were provided by Branding in a short notice of half a day !!! Thank you very much Team Branding !!

### \* \* \* SUPPORTIN International W

1 ng